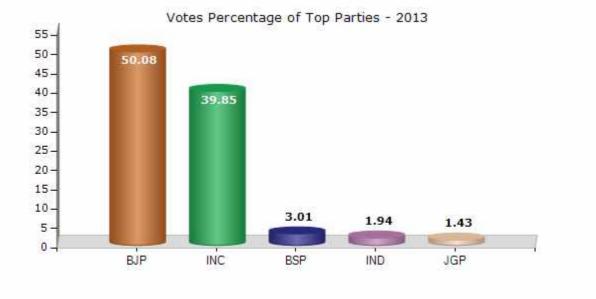

#### **Summary Result of Assembly Election - 2013**

| Candidate Name       | Party | Votes | Votes % |
|----------------------|-------|-------|---------|
| Bhaira Ram Choudhary | BJP   | 75363 | 50.08   |
| Leela Maderana       | INC   | 59967 | 39.85   |
| Umrao Singh          | BSP   | 4524  | 3.01    |
| Mehramaram           | IND   | 2918  | 1.94    |
| Arjunram             | JGP   | 2159  | 1.43    |
| Mrigendra Singh      | IND   | 1375  | 0.91    |
| Rampal Bhawad        | NPEP  | 945   | 0.63    |
| Bhoma Ram            | IND   | 642   | 0.43    |
|                      | NOTA  | 2597  | 1.73    |