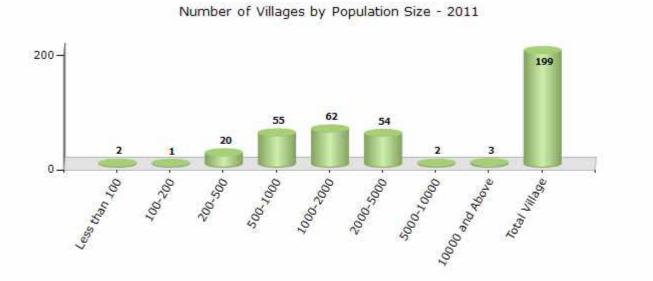

#### Number of Villages by Population Size - 2011

| Less<br>than<br>100 | 100-<br>200 | 200-<br>500 | 500-<br>1000 | 1000-<br>2000 | 2000-<br>5000 | 5000-<br>10000 | 10000<br>and<br>Above | Total<br>Village |
|---------------------|-------------|-------------|--------------|---------------|---------------|----------------|-----------------------|------------------|
| 2                   | 1           | 20          | 55           | 62            | 54            | 2              | 3                     | 199              |