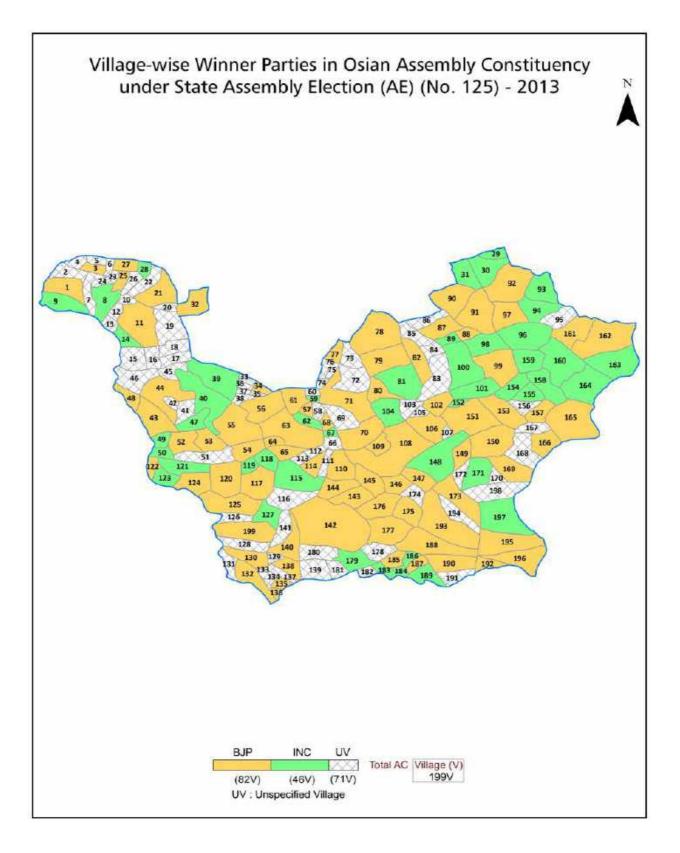

| 212-213  |
| 11  | Disclaimer                                                                                                                                                                                                                                                                                                                                                                                                                                                                | 214      |

#### **Location & Political Map**







#### **Administrative Setup**

#### List of Village Panchayat & Intermediate Panchayat (Block) Name - 2011

| Village Name       | Village Panchayat Name | Intermediate Panchayat<br>Name |
|--------------------|------------------------|--------------------------------|
| Anwana             | Anwana                 | Bawari                         |
| Arjundeo Nagar     | Cherai                 | Osian                          |
| Asha Pura          | Osian                  | Osian                          |
| Baba Ramdeonagar   | Bhimsagar              | Osian                          |
| Baba Ramdeonagar   | Osian                  | Osian                          |
| Baithwasiya        | Baithwasia             | Osian                          |
| Bajrang Nagar      | Beenj Wariya