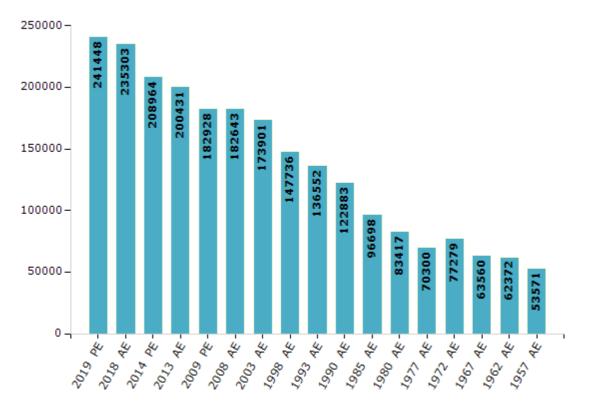

#### **Electors by Male & Female**

| Year    | Male   | Female | Others | Total  | Year    | Male  | Female | Others | Total  |
|---------|--------|--------|--------|--------|---------|-------|--------|--------|--------|
| 2019 PE | 127439 | 114007 | 2      | 241448 | 1993 AE | 73366 | 63186  | -      | 136552 |
| 2018 AE | 124150 | 111153 | 0      | 235303 | 1990 AE | 65076 | 57807  | -      | 122883 |
| 2014 PE | 110362 | 98602  | 0      | 208964 | 1985 AE | 51342 | 45356  | -      | 96698  |
| 2013 AE | 105609 | 94822  | 0      | 200431 | 1980 AE | 43007 | 40410  | -      | 83417  |
| 2009 PE | 96351  | 86577  | -      | 182928 | 1977 AE | 36824 | 33476  | -      | 70300  |
| 2008 AE | 96433  | 86210  | -      | 182643 | 1972 AE | 41198 | 36081  | -      | 77279  |
| 2004 PE | -      | -      | -      | -      | 1967 AE | -     | -      | -      | 63560  |
| 2003 AE | 91800  | 82101  | -      | 173901 | 1962 AE | -     | -      | -      | 62372  |
| 1999 PE | -      | -      | -      | -      | 1957 AE | -     | -      | -      | 53571  |
| 1998 AE | 79153  | 68583  | -      | 147736 | 1952 AE | -     | -      | -      | -      |

Number of Electors

**Note :** AE : Assembly Election, PE : Assembly Segment of Parliamentary Election