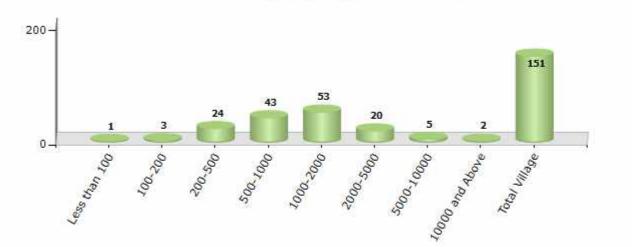

#### Number of Villages by Population Size - 2011

| Less<br>than<br>100 | 100-<br>200 | 200-<br>500 | 500-<br>1000 | 1000-<br>2000 | 2000-<br>5000 | 5000-<br>10000 | 10000<br>and<br>Above | Total<br>Village |
|---------------------|-------------|-------------|--------------|---------------|---------------|----------------|-----------------------|------------------|
| 1                   | 3           | 24          | 43           | 53            | 20            | 5              | 2                     | 151              |

Number of Villages by Population Size - 2011