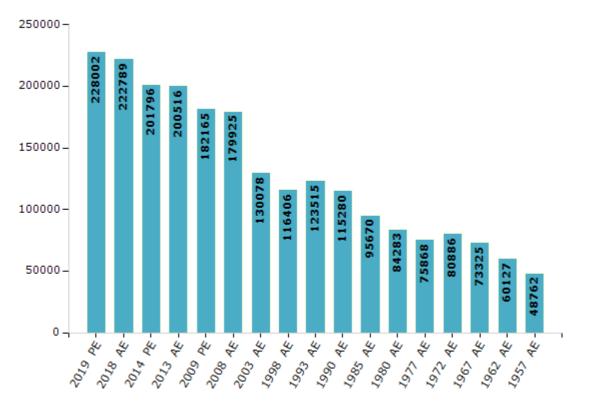

#### **Electors by Male & Female**

| Year    | Male   | Female | Others | Total  | ١ | Year    | Male  | Female | Others | Total  |
|---------|--------|--------|--------|--------|---|---------|-------|--------|--------|--------|
| 2019 PE | 116607 | 111394 | 1      | 228002 | 1 | 1993 AE | 63886 | 59629  | -      | 123515 |
| 2018 AE | 114037 | 108751 | 1      | 222789 | 1 | 1990 AE | 59445 | 55835  | -      | 115280 |
| 2014 PE | 103748 | 98048  | 0      | 201796 | 1 | 1985 AE | 48141 | 47529  | -      | 95670  |
| 2013 AE | 103501 | 97015  | 0      | 200516 | 1 | 1980 AE | 41807 | 42476  | -      | 84283  |
| 2009 PE | 92099  | 90066  | -      | 182165 | 1 | 1977 AE | 37897 | 37971  | -      | 75868  |
| 2008 AE | 90685  | 89240  | -      | 179925 | 1 | 1972 AE | 40358 | 40528  | -      | 80886  |
| 2004 PE | -      | -      | -      | -      | 1 | 1967 AE | -     | -      | -      | 73325  |
| 2003 AE | 64804  | 65274  | -      | 130078 | 1 | 1962 AE | -     | -      | -      | 60127  |
| 1999 PE | -      | -      | -      | -      | 1 | 1957 AE | -     | -      | -      | 48762  |
| 1998 AE | 58031  | 58375  | -      | 116406 | 1 | 1952 AE | -     | -      | -      | -      |

Note : AE : Assembly Election, PE : Assembly Segment of Parliamentary Election