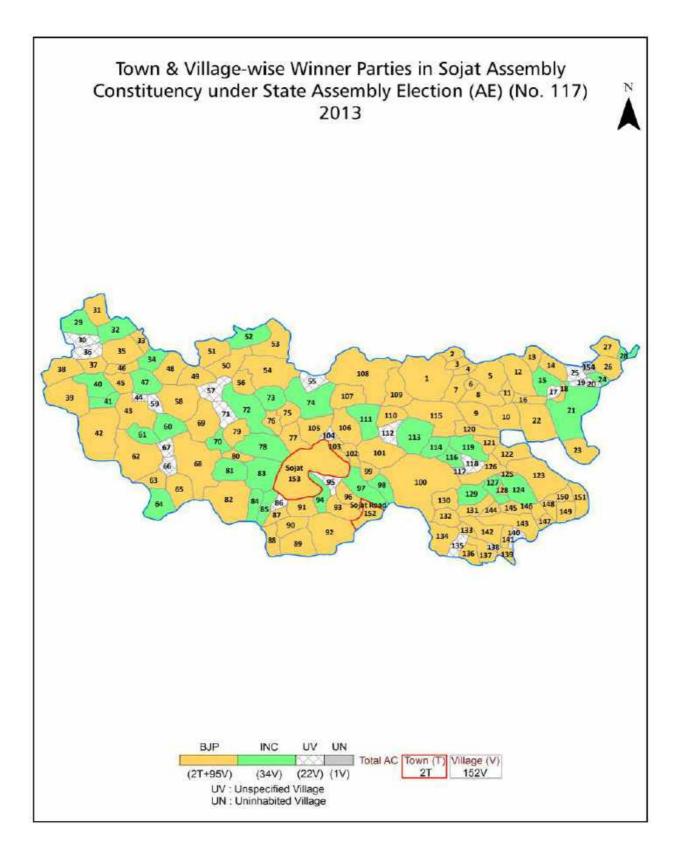

| 219-220  |  |  |  |  |
| 11  | Disclaimer                                                                                                                                                                                                                                                                                                                                                                                                                                                              | 221      |  |  |  |  |

#### **Location & Political Map**







#### **Administrative Setup**

#### List of Village Panchayat & Intermediate Panchayat (Block) Name - 2011

| Village Name      | Village Panchayat Name | Intermediate Panchayat<br>Name |
|-------------------|------------------------|--------------------------------|
| Aakeli            | Leelamba               | Raipur                         |
| Abkai Ki Dhani    | Chopra                 | Sojat                          |
| Ajeetpura         | Dheenawas              | Sojat                          |
| Alawas            | Rendari                | Sojat                          |
| Atpara            | Atpara                 | Sojat                          |
| Bagawas           | Dhakri                 | Sojat                          |
| Bagiyara          | Leelamba               |