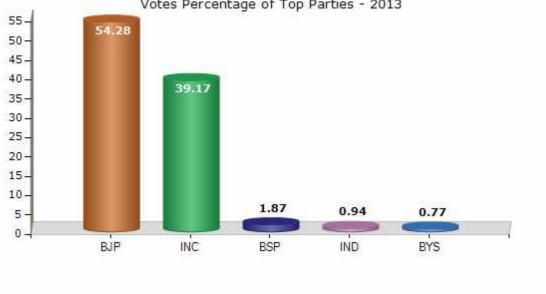

#### **Summary Result of Assembly Election - 2013**

| Candidate Name       | Party | Votes | Votes % |
|----------------------|-------|-------|---------|
| Sanjna Agari         | ВЈР   | 74595 | 54.28   |
| Dr. Sangeeta Arya    | INC   | 53839 | 39.17   |
| Hariram Panusa       | BSP   | 2574  | 1.87    |
| Budharam Panusa      | IND   | 1294  | 0.94    |
| Kanhaiya Lal Meghwal | BYS   | 1058  | 0.77    |
| Pemaram Mindawat     | NPEP  | 593   | 0.43    |
|                      | ΝΟΤΑ  | 3485  | 2.54    |

Votes Percentage of Top Parties - 2013