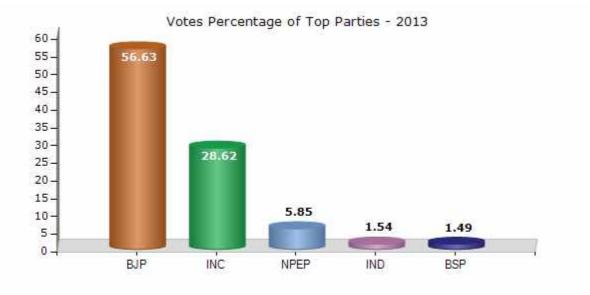

#### **Summary Result of Assembly Election - 2013**

| Candidate Name     | Party | Votes | Votes % |
|--------------------|-------|-------|---------|
| Madan Rathore      | BJP   | 86210 | 56.63   |
| Bina Kak           | INC   | 43567 | 28.62   |
| Hanuman Bhati      | NPEP  | 8905  | 5.85    |
| Arif Khan          | IND   | 2350  | 1.54    |
| Narendra Kumar     | BSP   | 2274  | 1.49    |
| Ganesharam         | BYS   | 2241  | 1.47    |
| Ramesh             | IND   | 1595  | 1.05    |
| Shankarlal Narban  | IND   | 1128  | 0.74    |
| Bhanwarsingh Jodha | IND   | 789   | 0.52    |
|                    | ΝΟΤΑ  | 3186  | 2.09    |