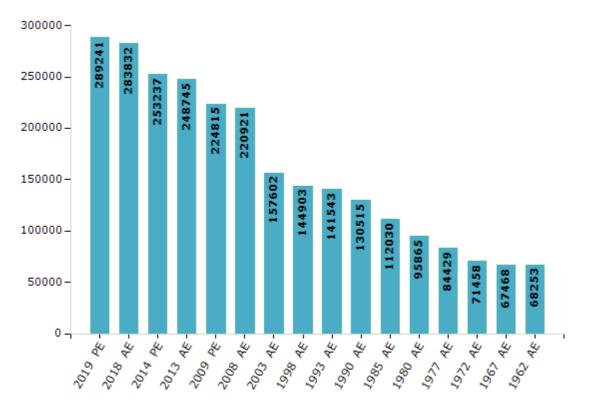

#### **Electors by Male & Female**

| Year    | Male   | Female | Others | Total  | Year    | Male  | Female | Others | Total  |
|---------|--------|--------|--------|--------|---------|-------|--------|--------|--------|
| 2019 PE | 151394 | 137844 | 3      | 289241 | 1993 AE | 74434 | 67109  | -      | 141543 |
| 2018 AE | 148665 | 135163 | 4      | 283832 | 1990 AE | 68286 | 62229  | -      | 130515 |
| 2014 PE | 133463 | 119774 | 0      | 253237 | 1985 AE | 56374 | 55656  | -      | 112030 |
| 2013 AE | 130825 | 117920 | 0      | 248745 | 1980 AE | 48046 | 47819  | -      | 95865  |
| 2009 PE | 118149 | 106666 | -      | 224815 | 1977 AE | 41727 | 42702  | -      | 84429  |
| 2008 AE | 115593 | 105328 | -      | 220921 | 1972 AE | 35561 | 35897  | -      | 71458  |
| 2004 PE | -      | -      | -      | -      | 1967 AE | -     | -      | -      | 67468  |
| 2003 AE | 81723  | 75879  | -      | 157602 | 1962 AE | -     | -      | -      | 68253  |
| 1999 PE | -      | -      | -      | -      | 1957 AE | -     | -      | -      | -      |
| 1998 AE | 75523  | 69380  | -      | 144903 | 1952 AE | -     | -      | -      | -      |

Number of Electors

**Note :** AE : Assembly Election, PE : Assembly Segment of Parliamentary Election