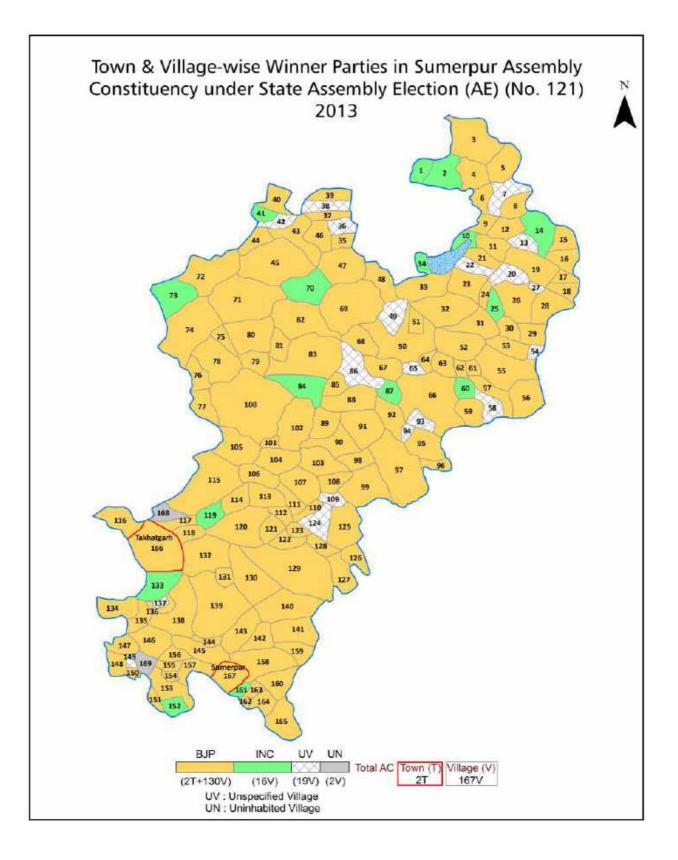

| 238-239  |  |  |  |  |
| 11  | Disclaimer                                                                                                                                                                                                                                                                                                                                                                                                                                                                | 240      |  |  |  |  |

### Location & Political Map







#### **Administrative Setup**

#### List of Village Panchayat & Intermediate Panchayat (Block) Name - 2011

| Village Name      | Village Panchayat Name | Intermediate Panchayat<br>Name |
|-------------------|------------------------|--------------------------------|
| Aaichiya          | Sonai Manji            | Pali                           |
| Akdara            | Deotara                | Sumerpur                       |
| Akeli             | Bomadara               | Pali                           |
| Akrawas           | Baniyawas              | Pali                           |
| Akrawas Purohitan | Baniyawas              | Pali                           |
| Angor             | Koliwara               | Sumerpur                       |
| Anoppura          | Anoppura               |