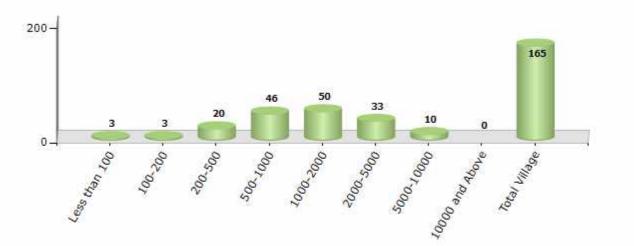

#### Number of Villages by Population Size - 2011

| Less<br>than<br>100 | 100-<br>200 | 200-<br>500 | 500-<br>1000 | 1000-<br>2000 | 2000-<br>5000 | 5000-<br>10000 | 10000<br>and<br>Above | Total<br>Village |
|---------------------|-------------|-------------|--------------|---------------|---------------|----------------|-----------------------|------------------|
| 3                   | 3           | 20          | 46           | 50            | 33            | 10             | 0                     | 165              |

Number of Villages by Population Size - 2011