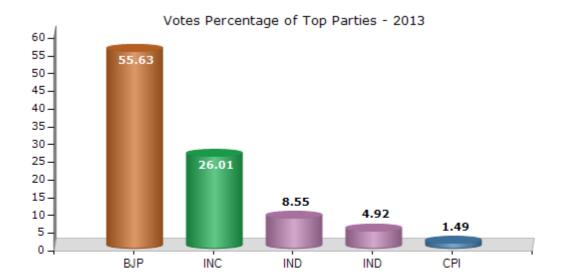

#### **Summary Result of Assembly Election - 2013**

| Candidate Name | Party | Votes | Votes % |
|----------------|-------|-------|---------|
| Shankar Singh  | ВЈР   | 80574 | 55.63   |
| Manoj Chauhan  | INC   | 37665 | 26.01   |
| Pappu          | IND   | 12390 | 8.55    |
| Devi Shankar   | IND   | 7129  | 4.92    |
| Omprakash      | CPI   | 2160  | 1.49    |
| Tejmal Jain    | IND   | 1557  | 1.08    |
| Chimman Lal    | BSP   | 581   | 0.4     |
|                | NOTA  | 2778  | 1.92    |