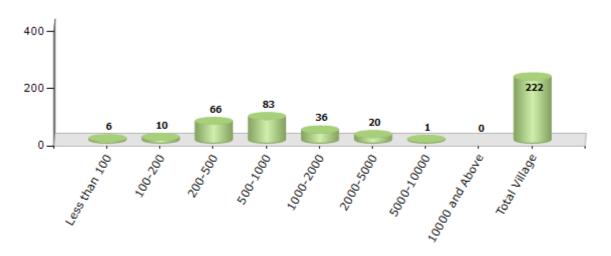

#### Number of Villages by Population Size - 2011

| Less<br>than<br>100 | 100-<br>200 | 200-<br>500 | 500-<br>1000 | 1000-<br>2000 | 2000-<br>5000 | 5000-<br>10000 | 10000<br>and<br>Above | Total<br>Village |
|---------------------|-------------|-------------|--------------|---------------|---------------|----------------|-----------------------|------------------|
| 6                   | 10          | 66          | 83           | 36            | 20            | 1              | 0                     | 222              |

Number of Villages by Population Size - 2011