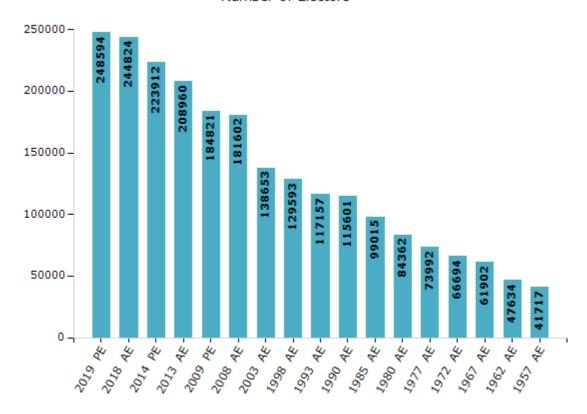

#### **Electors by Male & Female**

| Year    | Male   | Female | Others | Total  | Year    | Male  | Female | Others | Total  |
|---------|--------|--------|--------|--------|---------|-------|--------|--------|--------|
| 2019 PE | 125956 | 122636 | 2      | 248594 | 1993 AE | 59134 | 58023  | -      | 117157 |
| 2018 AE | 123852 | 120972 | 0      | 244824 | 1990 AE | 58789 | 56812  | -      | 115601 |
| 2014 PE | 114056 | 109856 | 0      | 223912 | 1985 AE | 49412 | 49603  | -      | 99015  |
| 2013 AE | 106669 | 102291 | 0      | 208960 | 1980 AE | 41374 | 42988  | -      | 84362  |
| 2009 PE | 94247  | 90574  | -      | 184821 | 1977 AE | 36146 | 37846  | -      | 73992  |
| 2008 AE | 92175  | 89427  | -      | 181602 | 1972 AE | 32440 | 34254  | -      | 66694  |
| 2004 PE | -      | -      | -      | -      | 1967 AE | -     | -      | -      | 61902  |
| 2003 AE | 69724  | 68929  | -      | 138653 | 1962 AE | -     | -      | -      | 47634  |
| 1999 PE | -      | -      | -      | -      | 1957 AE | -     | -      | -      | 41717  |
| 1998 AE | 65387  | 64206  | -      | 129593 | 1952 AE | -     | -      | -      | -      |

#### Number of Electors

Note: AE: Assembly Election, PE: Assembly Segment of Parliamentary Election