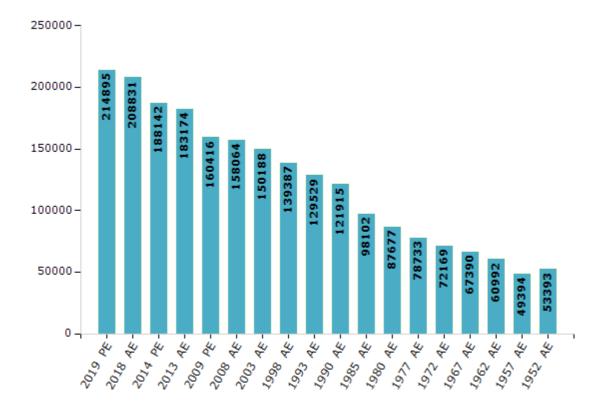

#### **Electors by Male & Female**

| Year    | Male   | Female | Others | Total  | Year    | Male  | Female | Others | Total  |
|---------|--------|--------|--------|--------|---------|-------|--------|--------|--------|
| 2019 PE | 109941 | 104953 | 1      | 214895 | 1993 AE | 65095 | 64434  | -      | 129529 |
| 2018 AE | 106957 | 101874 | 0      | 208831 | 1990 AE | 61714 | 60201  | -      | 121915 |
| 2014 PE | 96261  | 91880  | 1      | 188142 | 1985 AE | 48215 | 49887  | -      | 98102  |
| 2013 AE | 93711  | 89462  | 1      | 183174 | 1980 AE | 43060 | 44617  | -      | 87677  |
| 2009 PE | 81253  | 79163  | -      | 160416 | 1977 AE | 39169 | 39564  | -      | 78733  |
| 2008 AE | 79756  | 78308  | -      | 158064 | 1972 AE | 35807 | 36362  | -      | 72169  |
| 2004 PE | -      | -      | -      | -      | 1967 AE | -     | -      | -      | 67390  |
| 2003 AE | 75218  | 74970  | -      | 150188 | 1962 AE | -     | -      | -      | 60992  |
| 1999 PE | -      | -      | -      | -      | 1957 AE | -     | -      | -      | 49394  |
| 1998 AE | 70426  | 68961  | -      | 139387 | 1952 AE | -     | -      | -      | 53393  |

#### Number of Electors

Note: AE: Assembly Election, PE: Assembly Segment of Parliamentary Election