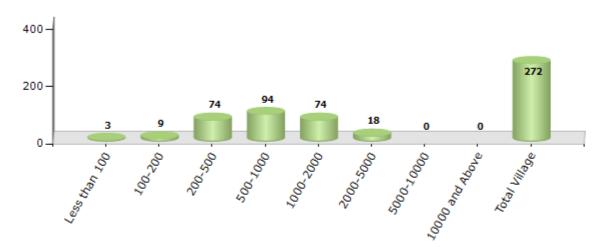

#### Number of Villages by Population Size - 2011

| Less<br>than<br>100 | 100-<br>200 | 200-<br>500 | 500-<br>1000 | 1000-<br>2000 | 2000-<br>5000 | 5000-<br>10000 | 10000<br>and<br>Above | Total<br>Village |
|---------------------|-------------|-------------|--------------|---------------|---------------|----------------|-----------------------|------------------|
| 3                   | 9           | 74          | 94           | 74            | 18            | 0              | 0                     | 272              |

Number of Villages by Population Size - 2011