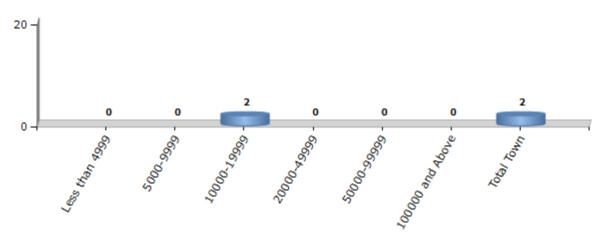

#### **Number of Towns by Population Size - 2011**

| Less than | 5000-9999 | 10000- | 20000- | 50000- | 100000 and | Total |
|-----------|-----------|--------|--------|--------|------------|-------|
| 4999      |           | 19999  | 49999  | 99999  | Above      | Town  |
| 0         | 0         | 2      | 0      | 0      | 0          | 2     |

Number of Towns by Population Size - 2011