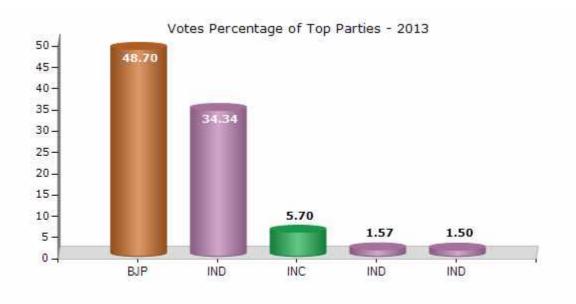

#### **Summary Result of Assembly Election - 2013**

| Candidate Name                       | Party | Votes | Votes % |
|--------------------------------------|-------|-------|---------|
| Hari Singh Rawat (Panna Singh)       | ВЈР   | 62550 | 48.7    |
| Lakshman Singh Rawat (Fateh Sing)    | IND   | 44099 | 34.34   |
| Gopal Singh Rawat P.T.I.             | INC   | 7326  | 5.7     |
| Suresh Kumar Derasaria               | IND   | 2017  | 1.57    |
| Laxman Singh Rawat (Dud Singh Rawat) | IND   | 1921  | 1.5     |
| Ajmal Singh Rawat                    | NPEP  | 1509  | 1.17    |
| Devi Lal Nagoda                      | BSP   | 1386  | 1.08    |
| Hari Singh Rawat (Jalam Singh)       | СРІ   | 1182  | 0.92    |
| Kailash Chandra Pokharna             | IND   | 1082  | 0.84    |
| Gopalsingh Rawat                     | NCP   | 1007  | 0.78    |
| Gopal Singh                          | IND   | 757   | 0.59    |
| Khima Ram Salvi                      | IND   | 555   | 0.43    |
| Mohan Singh                          | JGP   | 439   | 0.34    |
|                                      | NOTA  | 2600  | 2.02    |