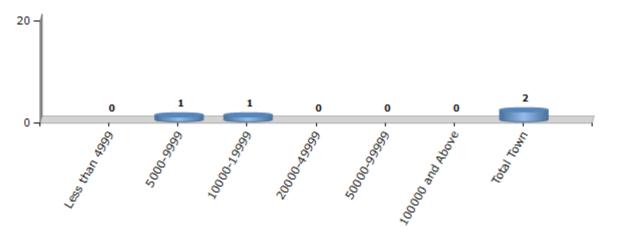

#### Number of Towns by Population Size - 2011

| Less than | 5000-9999 | 10000- | 20000- | 50000- | 100000 and | Total |
|-----------|-----------|--------|--------|--------|------------|-------|
| 4999      |           | 19999  | 49999  | 99999  | Above      | Town  |
| 0         | 1         | 1      | 0      | 0      | 0          | 2     |

Number of Towns by Population Size - 2011