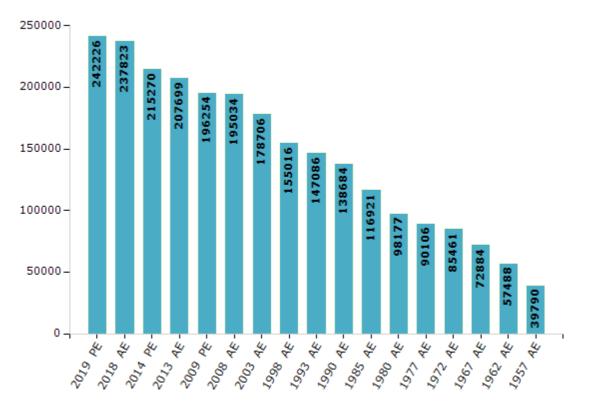

#### **Electors by Male & Female**

| Year    | Male   | Female | Others | Total  | Y  | 'ear   | Male  | Female | Others | Total  |
|---------|--------|--------|--------|--------|----|--------|-------|--------|--------|--------|
| 2019 PE | 125883 | 116343 | 0      | 242226 | 19 | 993 AE | 75329 | 71757  | -      | 147086 |
| 2018 AE | 123494 | 114329 | 0      | 237823 | 19 | 990 AE | 73229 | 65455  | -      | 138684 |
| 2014 PE | 113034 | 102236 | 0      | 215270 | 19 | 985 AE | 61213 | 55708  | -      | 116921 |
| 2013 AE | 109107 | 98592  | 0      | 207699 | 19 | 980 AE | 48973 | 49204  | -      | 98177  |
| 2009 PE | 102006 | 94248  | -      | 196254 | 19 | 977 AE | 46443 | 43663  | -      | 90106  |
| 2008 AE | 100861 | 94173  | -      | 195034 | 19 | 972 AE | 43929 | 41532  | -      | 85461  |
| 2004 PE | -      | -      | -      | -      | 19 | 967 AE | -     | -      | -      | 72884  |
| 2003 AE | 92440  | 86266  | -      | 178706 | 19 | 962 AE | -     | -      | -      | 57488  |
| 1999 PE | -      | -      | -      | -      | 19 | 957 AE | -     | -      | -      | 39790  |
| 1998 AE | 80718  | 74298  | -      | 155016 | 19 | 952 AE | -     | -      | -      | -      |

Number of Electors

Note : AE : Assembly Election, PE : Assembly Segment of Parliamentary Election