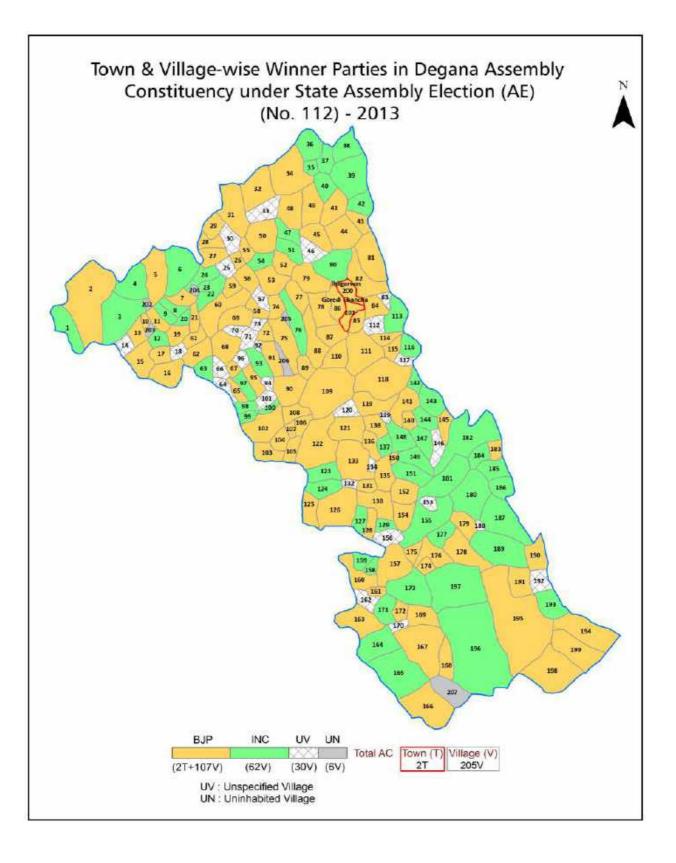

| 223-224  |  |  |  |
| 11  | Disclaimer                                                                                                                                                                                                                                                                                                                                                                                                                                                                | 225      |  |  |  |

#### **Location & Political Map**





#### **Administrative Setup**

#### List of Village Panchayat & Intermediate Panchayat (Block) Name - 2011

| Village Name     | Village Panchayat Name | Intermediate Panchayat<br>Name |
|------------------|------------------------|--------------------------------|
| Aakeli -B        | Bachhwari              | Degana                         |
| Achhojai         | Gonarda                | Degana                         |
| Alniyawas        | Alniyawas              | Riyan                          |
| Alwas            | Nimbola Kalan          | Degana                         |
| Antroli Kalan    | Antroli Kalan          | Degana                         |
| Antroli Khurd    | Antroli Kalan          | Degana                         |
| Bachhwari        | Bachhwari              | Degana