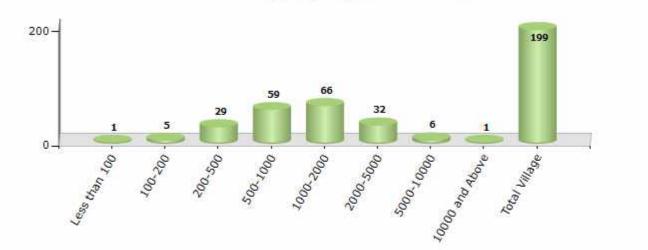

#### Number of Villages by Population Size - 2011

| Less<br>than<br>100 | 100-<br>200 | 200-<br>500 | 500-<br>1000 | 1000-<br>2000 | 2000-<br>5000 | 5000-<br>10000 | 10000<br>and<br>Above | Total<br>Village |
|---------------------|-------------|-------------|--------------|---------------|---------------|----------------|-----------------------|------------------|
| 1                   | 5           | 29          | 59           | 66            | 32            | 6              | 1                     | 199              |

Number of Villages by Population Size - 2011