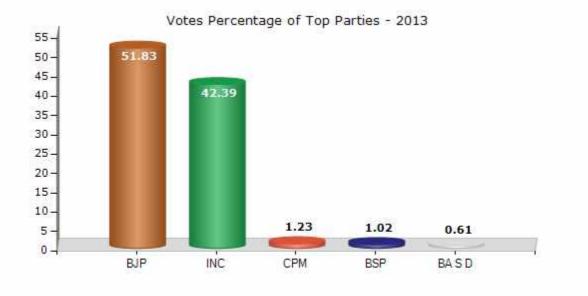

#### **Summary Result of Assembly Election - 2013**

| Candidate Name  | Party  | Votes | Votes % |
|-----------------|--------|-------|---------|
| Ajay Singh      | BJP    | 79526 | 51.83   |
| Richhpal Singh  | INC    | 65044 | 42.39   |
| Bhanwar Lal     | СРМ    | 1885  | 1.23    |
| Sahdev          | BSP    | 1571  | 1.02    |
| Babulal         | BA S D | 932   | 0.61    |
| Vikram Singh    | SP     | 795   | 0.52    |
| Bhanwarlal Ojha | IND    | 516   | 0.34    |
| Pappuram        | NUZP   | 454   | 0.3     |
| Khajoo Mohammad | JGP    | 383   | 0.25    |
|                 | ΝΟΤΑ   | 2340  | 1.52    |