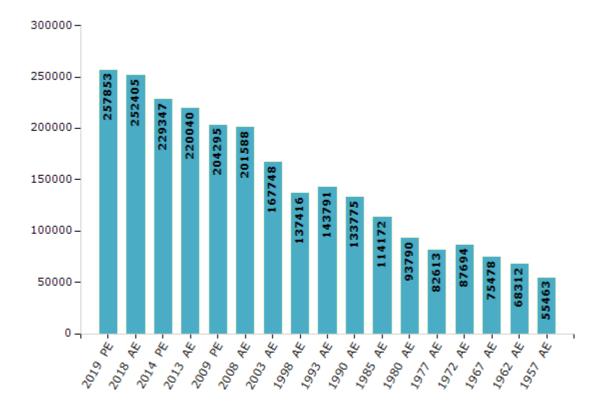

#### **Electors by Male & Female**

| Year    | Male   | Female | Others | Total  | Year    | Male  | Female | Others | Total  |
|---------|--------|--------|--------|--------|---------|-------|--------|--------|--------|
| 2019 PE | 134714 | 123138 | 1      | 257853 | 1993 AE | 75224 | 68567  | -      | 143791 |
| 2018 AE | 131796 | 120609 | 0      | 252405 | 1990 AE | 69655 | 64120  | -      | 133775 |
| 2014 PE | 120840 | 108507 | 0      | 229347 | 1985 AE | 59136 | 55036  | -      | 114172 |
| 2013 AE | 115897 | 104143 | 0      | 220040 | 1980 AE | 38205 | 55585  | -      | 93790  |
| 2009 PE | 106185 | 98110  | -      | 204295 | 1977 AE | 41813 | 40800  | -      | 82613  |
| 2008 AE | 104320 | 97268  | -      | 201588 | 1972 AE | 44515 | 43179  | -      | 87694  |
| 2004 PE | -      | -      | -      | -      | 1967 AE | -     | -      | -      | 75478  |
| 2003 AE | 86692  | 81056  | -      | 167748 | 1962 AE | -     | -      | -      | 68312  |
| 1999 PE | -      | -      | -      | -      | 1957 AE | -     | -      | -      | 55463  |
| 1998 AE | 71554  | 65862  | -      | 137416 | 1952 AE | -     | -      | -      | -      |

#### Number of Electors

Note: AE: Assembly Election, PE: Assembly Segment of Parliamentary Election