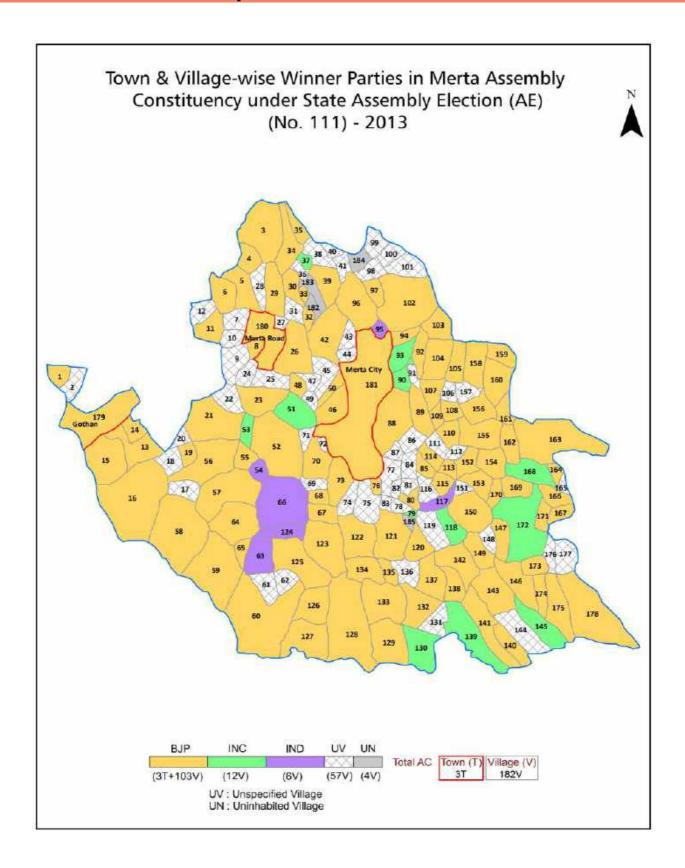

| 228-229  |
| 11  | Disclaimer                                                                                                                                                                                                                                                                                                                                                                                                                                              | 230      |

#### **Location & Political Map**



#### **Administrative Setup**

#### List of Village Panchayat & Intermediate Panchayat (Block) Name - 2011

| Village Name            | Village Panchayat Name | Intermediate Panchayat<br>Name |
|-------------------------|------------------------|--------------------------------|
| Aakeli -A               | Katyasani              | Riyan                          |
| Akhawas                 | Beejathal              | Riyan                          |
| Arniyala                | Arniyala               | Riyan                          |
| Bagar                   | Bagar                  | Riyan                          |
| Bamanawas               | Merta Road             | Merta                          |
| Barayli                 | Barayli                | Riyan                          |
|