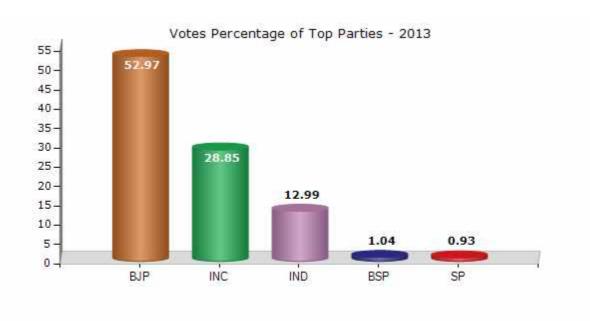

#### **Summary Result of Assembly Election - 2013**

| Candidate Name | Party | Votes | Votes % |
|----------------|-------|-------|---------|
| Sukharam       | ВЈР   | 78069 | 52.97   |
| Laxman Ram     | INC   | 42520 | 28.85   |
| Pancharam      | IND   | 19138 | 12.99   |
| Shankar Lal    | BSP   | 1540  | 1.04    |
| Bhikha Ram     | SP    | 1377  | 0.93    |
| Shayama Ram    | IND   | 838   | 0.57    |
| Jassa Ram      | IND   | 727   | 0.49    |
| Heera Lal      | ABHM  | 576   | 0.39    |
| Shivram        | JGP   | 500   | 0.34    |
|                | NOTA  | 2095  | 1.42    |