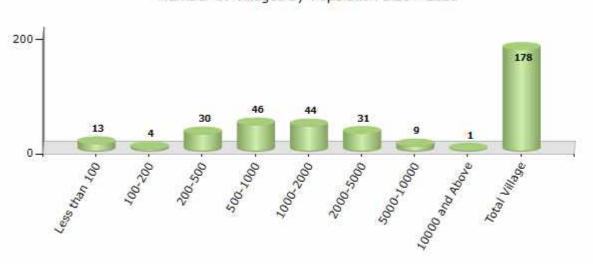

#### Number of Villages by Population Size - 2011

| Less<br>than<br>100 | 100-<br>200 | 200-<br>500 | 500-<br>1000 | 1000-<br>2000 | 2000-<br>5000 | 5000-<br>10000 | 10000<br>and<br>Above | Total<br>Village |
|---------------------|-------------|-------------|--------------|---------------|---------------|----------------|-----------------------|------------------|
| 13                  | 4           | 30          | 46           | 44            | 31            | 9              | 1                     | 178              |

Number of Villages by Population Size - 2011