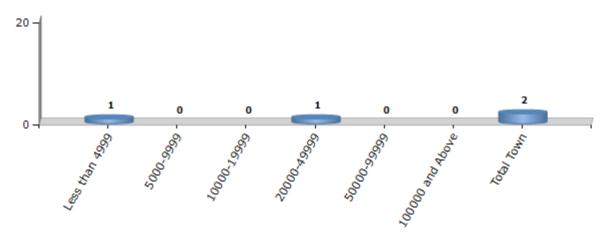

#### **Number of Towns by Population Size - 2011**

| Less than | 5000-9999 | 10000- | 20000- | 50000- | 100000 and | Total |
|-----------|-----------|--------|--------|--------|------------|-------|
| 4999      |           | 19999  | 49999  | 99999  | Above      | Town  |
| 1         | 0         | 0      | 1      | 0      | 0          | 2     |

Number of Towns by Population Size - 2011