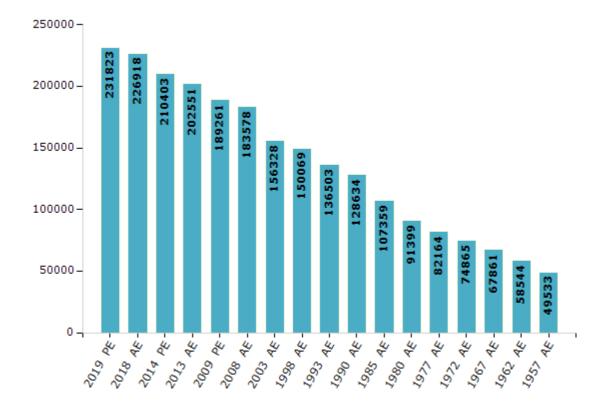

#### **Electors by Male & Female**

| Year    | Male   | Female | Others | Total  | Year    | Male  | Female | Others | Total  |
|---------|--------|--------|--------|--------|---------|-------|--------|--------|--------|
| 2019 PE | 118600 | 113216 | 7      | 231823 | 1993 AE | 69777 | 66726  | -      | 136503 |
| 2018 AE | 116164 | 110749 | 5      | 226918 | 1990 AE | 65726 | 62908  | -      | 128634 |
| 2014 PE | 108209 | 102190 | 4      | 210403 | 1985 AE | 54481 | 52878  | -      | 107359 |
| 2013 AE | 104192 | 98355  | 4      | 202551 | 1980 AE | 45989 | 45410  | -      | 91399  |
| 2009 PE | 96928  | 92333  | -      | 189261 | 1977 AE | 42045 | 40119  | -      | 82164  |
| 2008 AE | 93643  | 89935  | -      | 183578 | 1972 AE | 37919 | 36946  | -      | 74865  |
| 2004 PE | -      | -      | -      | -      | 1967 AE | -     | -      | -      | 67861  |
| 2003 AE | 79558  | 76770  | -      | 156328 | 1962 AE | -     | -      | -      | 58544  |
| 1999 PE | -      | -      | -      | -      | 1957 AE | -     | -      | -      | 49533  |
| 1998 AE | 77215  | 72854  | -      | 150069 | 1952 AE | -     | -      | -      | -      |

#### Number of Electors

 $\textbf{Note:} \ \mathsf{AE:} \ \mathsf{Assembly} \ \mathsf{Election}, \ \mathsf{PE:} \ \mathsf{Assembly} \ \mathsf{Segment} \ \mathsf{of} \ \mathsf{Parliamentary} \ \mathsf{Election}$ 