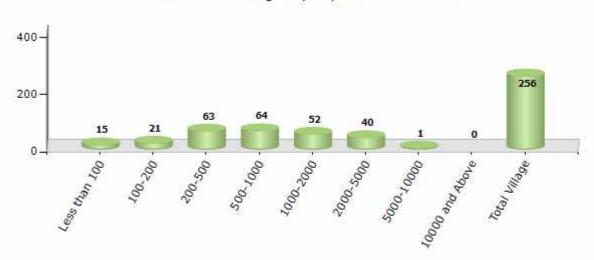

#### Number of Villages by Population Size - 2011

| Less<br>than<br>100 | 100-<br>200 | 200-<br>500 | 500-<br>1000 | 1000-<br>2000 | 2000-<br>5000 | 5000-<br>10000 | 10000<br>and<br>Above | Total<br>Village |
|---------------------|-------------|-------------|--------------|---------------|---------------|----------------|-----------------------|------------------|
| 15                  | 21          | 63          | 64           | 52            | 40            | 1              | 0                     | 256              |