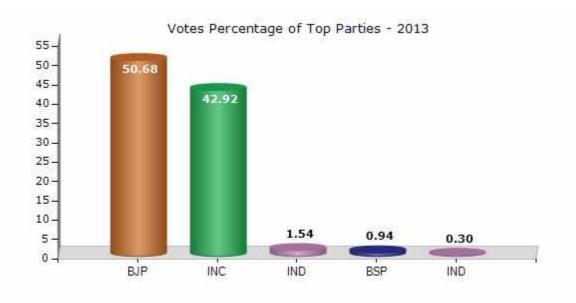

#### **Summary Result of Assembly Election - 2013**

| Candidate Name         | Party | Votes | Votes % |
|------------------------|-------|-------|---------|
| Kalyansingh Chouhan    | ВЈР   | 81450 | 50.68   |
| Devkinandan Gurjar     | INC   | 68978 | 42.92   |
| Shyamlal Kabra         | IND   | 2482  | 1.54    |
| Babu Lal Salvi         | BSP   | 1503  | 0.94    |
| Maheshchandra Sanadhya | IND   | 488   | 0.3     |
| Vikas Sanadhya         | IND   | 478   | 0.3     |
| Lokesh Kumar Khatik    | JGP   | 321   | 0.2     |
| Ravindra Paliwal       | NPEP  | 320   | 0.2     |
| Hansraj                | BYS   | 280   | 0.17    |
|                        | NOTA  | 4415  | 2.75    |