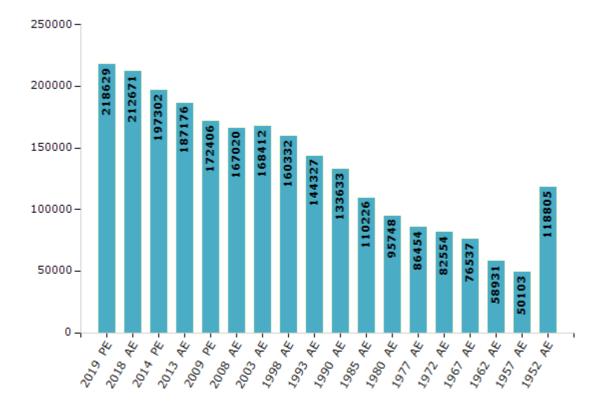

#### **Electors by Male & Female**

| Year    | Male   | Female | Others | Total  | Year    | Male  | Female | Others | Total  |
|---------|--------|--------|--------|--------|---------|-------|--------|--------|--------|
| 2019 PE | 111133 | 107496 | 0      | 218629 | 1993 AE | 73310 | 71017  | -      | 144327 |
| 2018 AE | 108296 | 104375 | 0      | 212671 | 1990 AE | 68051 | 65582  | -      | 133633 |
| 2014 PE | 101178 | 96124  | 0      | 197302 | 1985 AE | 55896 | 54330  | -      | 110226 |
| 2013 AE | 96040  | 91136  | 0      | 187176 | 1980 AE | 48186 | 47562  | -      | 95748  |
| 2009 PE | 87808  | 84598  | -      | 172406 | 1977 AE | 43592 | 42862  | -      | 86454  |
| 2008 AE | 84726  | 82294  | -      | 167020 | 1972 AE | 41250 | 41304  | -      | 82554  |
| 2004 PE | -      | -      | -      | -      | 1967 AE | -     | -      | -      | 76537  |
| 2003 AE | 84541  | 83871  | -      | 168412 | 1962 AE | -     | -      | -      | 58931  |
| 1999 PE | -      | -      | -      | -      | 1957 AE | -     | -      | -      | 50103  |
| 1998 AE | 81694  | 78638  | -      | 160332 | 1952 AE | -     | -      | -      | 118805 |

#### Number of Electors

Note: AE: Assembly Election, PE: Assembly Segment of Parliamentary Election