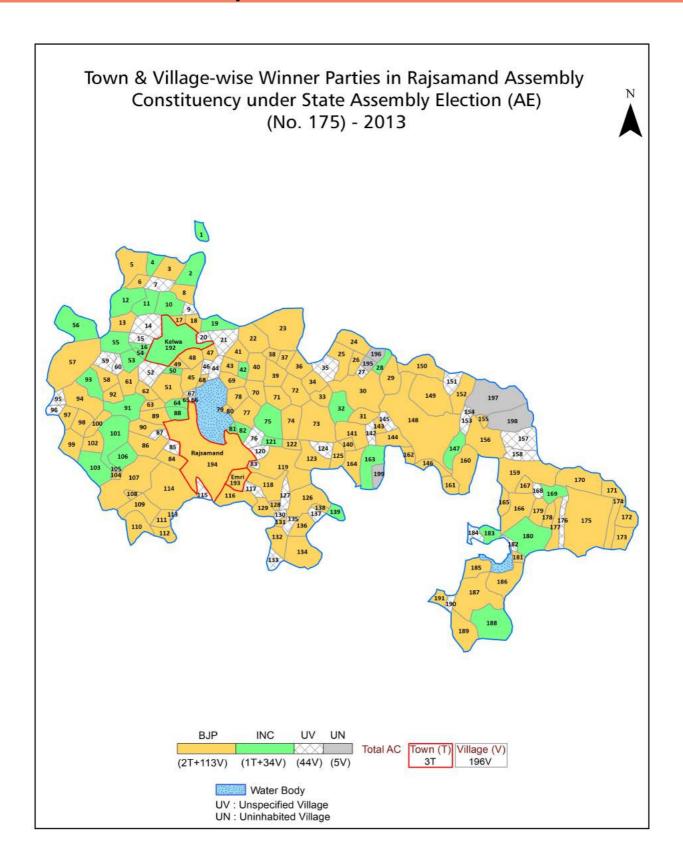

| 216-217  |  |  |  |
| 11  | Disclaimer                                                                                                                                                                                                                                                                                                                                                                                                                                              | 218      |  |  |  |

### **Location & Political Map**



#### **Administrative Setup**

#### List of Village Panchayat & Intermediate Panchayat (Block) Name - 2011

| Village Name           | Village Panchayat Name | Intermediate Panchayat<br>Name |
|------------------------|------------------------|--------------------------------|
| Aarna                  | Peepalantri Kalan      | Rajsamand                      |
| Akodiyon Ka Khera      | Phiyawari              | Rajsamand                      |
| Amarpura               | Khar Bamaniya          | Railmagra                      |
| Amloi                  | Rajyawas               | Rajsamand                      |
| Arwara                 | Bamantukra             | Rajsamand                      |
| Atma                   | Atma                   | Rajsamand                      |
| Badarda