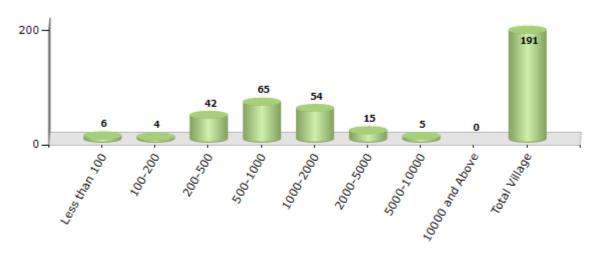

#### Number of Villages by Population Size - 2011

| Less<br>than<br>100 | 100-<br>200 | 200-<br>500 | 500-<br>1000 | 1000-<br>2000 | 2000-<br>5000 | 5000-<br>10000 | 10000<br>and<br>Above | Total<br>Village |
|---------------------|-------------|-------------|--------------|---------------|---------------|----------------|-----------------------|------------------|
| 6                   | 4           | 42          | 65           | 54            | 15            | 5              | 0                     | 191              |

Number of Villages by Population Size - 2011