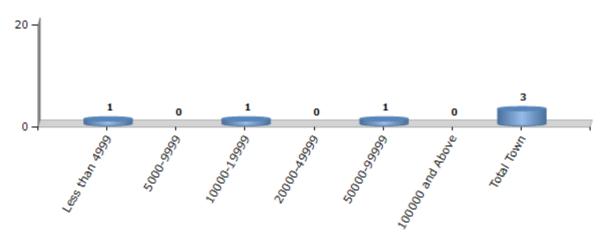

#### **Number of Towns by Population Size - 2011**

| Less than | 5000-9999 | 10000- | 20000- | 50000- | 100000 and | Total |
|-----------|-----------|--------|--------|--------|------------|-------|
| 4999      |           | 19999  | 49999  | 99999  | Above      | Town  |
| 1         | 0         | 1      | 0      | 1      | 0          | 3     |

Number of Towns by Population Size - 2011