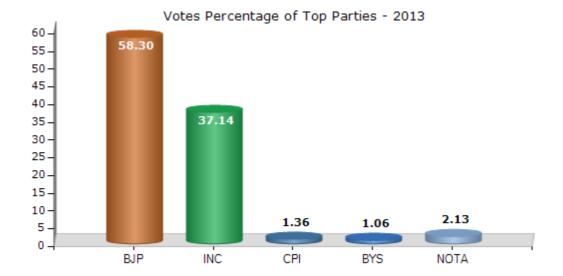

#### **Summary Result of Assembly Election - 2013**

| Candidate Name    | Party | Votes | Votes % |
|-------------------|-------|-------|---------|
| Kiran Maheshwari  | ВЈР   | 84263 | 58.3    |
| Hari Singh Rathor | INC   | 53688 | 37.14   |
| Narayan Jawa      | СРІ   | 1968  | 1.36    |
| Laxman            | BYS   | 1538  | 1.06    |
|                   | NOTA  | 3083  | 2.13    |