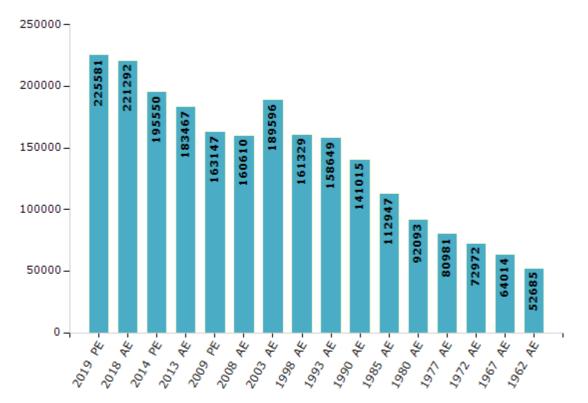

#### **Electors by Male & Female**

| Year    | Male   | Female | Others | Total  | Ye   | ar   | Male  | Female | Others | Total  |
|---------|--------|--------|--------|--------|------|------|-------|--------|--------|--------|
| 2019 PE | 117746 | 107835 | 0      | 225581 | 1993 | 3 AE | 82986 | 75663  | -      | 158649 |
| 2018 AE | 115458 | 105834 | 0      | 221292 | 1990 | ) AE | 73554 | 67461  | -      | 141015 |
| 2014 PE | 103556 | 91994  | 0      | 195550 | 1985 | 5 AE | 57960 | 54987  | -      | 112947 |
| 2013 AE | 97493  | 85974  | 0      | 183467 | 1980 | ) AE | 46617 | 45476  | -      | 92093  |
| 2009 PE | 86314  | 76833  | -      | 163147 | 1977 | 7 AE | 41275 | 39706  | -      | 80981  |
| 2008 AE | 84439  | 76171  | -      | 160610 | 1972 | 2 AE | 37102 | 35870  | -      | 72972  |
| 2004 PE | -      | -      | -      | -      | 1967 | 7 AE | -     | -      | -      | 64014  |
| 2003 AE | 98747  | 90849  | -      | 189596 | 1962 | 2 AE | -     | -      | -      | 52685  |
| 1999 PE | -      | -      | -      | -      | 1957 | 7 AE | -     | -      | -      | -      |
| 1998 AE | 84426  | 76903  | -      | 161329 | 1952 | 2 AE | -     | -      | -      | -      |

**Note :** AE : Assembly Election, PE : Assembly Segment of Parliamentary Election