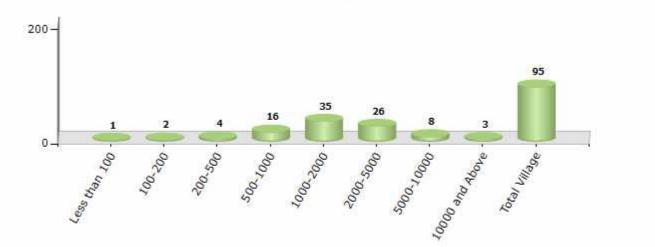

#### Number of Villages by Population Size - 2011

| Less<br>than<br>100 | 100-<br>200 | 200-<br>500 | 500-<br>1000 | 1000-<br>2000 | 2000-<br>5000 | 5000-<br>10000 | 10000<br>and<br>Above | Total<br>Village |
|---------------------|-------------|-------------|--------------|---------------|---------------|----------------|-----------------------|------------------|
| 1                   | 2           | 4           | 16           | 35            | 26            | 8              | 3                     | 95               |

Number of Villages by Population Size - 2011