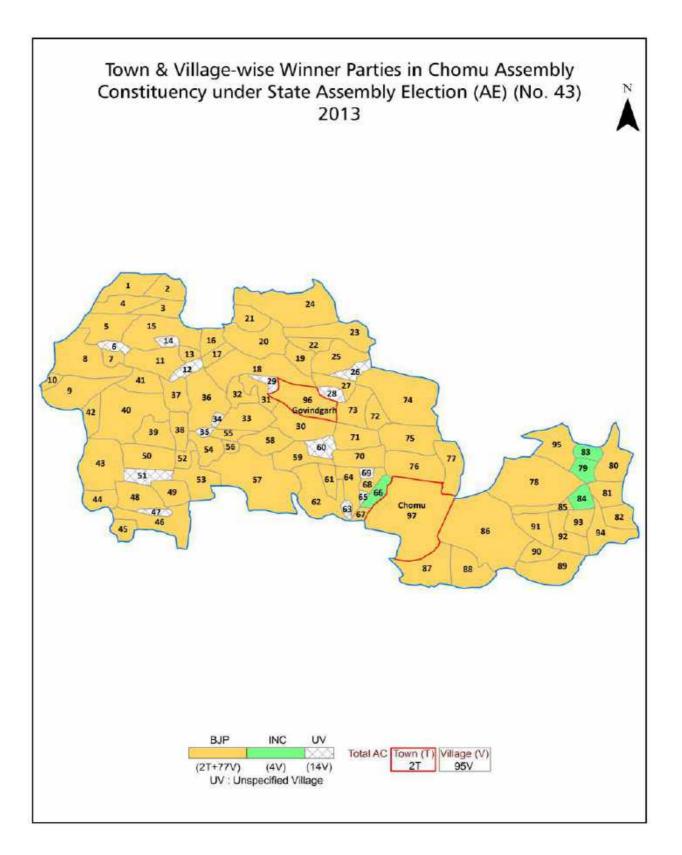

| 189-190  |  |  |  |  |  |  |
| 11  | Disclaimer                                                                                                                                                                                                                                                                                                                                                                                                                                                               | 191      |  |  |  |  |  |  |

### **Location & Political Map**







#### **Administrative Setup**

#### List of Village Panchayat & Intermediate Panchayat (Block) Name - 2011

| Village Name         | Village Panchayat Name  | Intermediate Panchayat<br>Name |
|----------------------|-------------------------|--------------------------------|
| Adagela              | Tankarda                | Govindgarh                     |
| Aleesar              | Aleesar                 | Govindgarh                     |
| Anantpura            | Anantpura               | Govindgarh                     |
| Anatpura             | Anatpura                | Govindgarh                     |
| Asti Kalan           | Asti Kalan              | Govindgarh                     |
| Asti Khurd           | Asti Kalan              | Govindgarh                     |
| Badh Abhayak