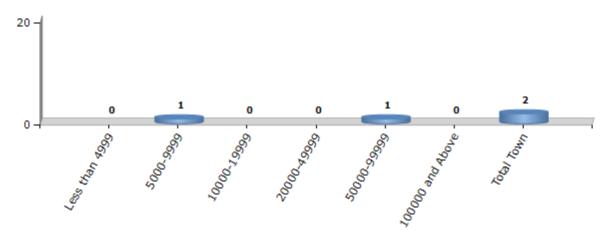

#### Number of Towns by Population Size - 2011

| Less than | 5000-9999 | 10000- | 20000- | 50000- | 100000 and | Total |
|-----------|-----------|--------|--------|--------|------------|-------|
| 4999      |           | 19999  | 49999  | 99999  | Above      | Town  |
| 0         | 1         | 0      | 0      | 1      | 0          | 2     |

Number of Towns by Population Size - 2011