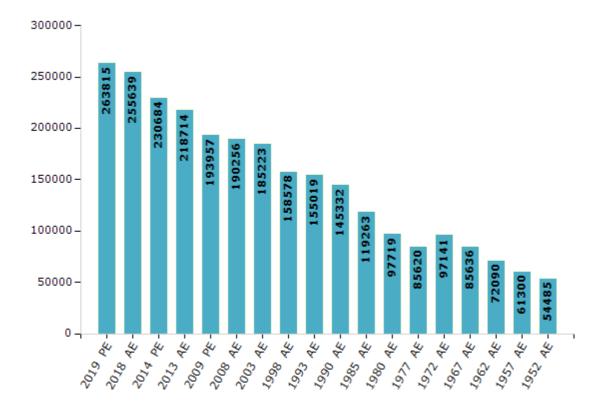

#### **Electors by Male & Female**

| Year    | Male   | Female | Others | Total  | Year    | Male  | Female | Others | Total  |
|---------|--------|--------|--------|--------|---------|-------|--------|--------|--------|
| 2019 PE | 138977 | 124837 | 1      | 263815 | 1993 AE | 81201 | 73818  | -      | 155019 |
| 2018 AE | 134880 | 120758 | 1      | 255639 | 1990 AE | 76673 | 68659  | -      | 145332 |
| 2014 PE | 122599 | 108085 | 0      | 230684 | 1985 AE | 61893 | 57370  | -      | 119263 |
| 2013 AE | 116463 | 102251 | 0      | 218714 | 1980 AE | 49735 | 47984  | -      | 97719  |
| 2009 PE | 101520 | 92437  | -      | 193957 | 1977 AE | 43431 | 42189  | -      | 85620  |
| 2008 AE | 99079  | 91177  | -      | 190256 | 1972 AE | 49173 | 47968  | -      | 97141  |
| 2004 PE | -      | -      | -      | -      | 1967 AE | -     | -      | -      | 85636  |
| 2003 AE | 96370  | 88853  | -      | 185223 | 1962 AE | -     | -      | -      | 72090  |
| 1999 PE | -      | -      | -      | -      | 1957 AE | -     | -      | -      | 61300  |
| 1998 AE | 82421  | 76157  | -      | 158578 | 1952 AE | -     | -      | -      | 54485  |

#### Number of Electors

Note: AE: Assembly Election, PE: Assembly Segment of Parliamentary Election