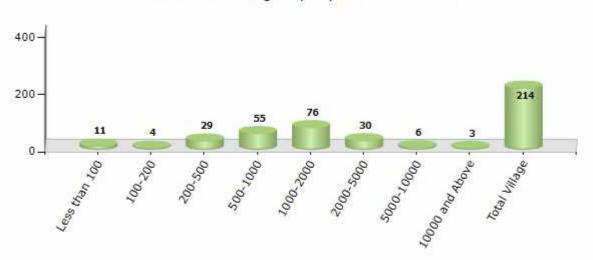

#### Number of Villages by Population Size - 2011

| Less<br>than<br>100 | 100-<br>200 | 200-<br>500 | 500-<br>1000 | 1000-<br>2000 | 2000-<br>5000 | 5000-<br>10000 | 10000<br>and<br>Above | Total<br>Village |
|---------------------|-------------|-------------|--------------|---------------|---------------|----------------|-----------------------|------------------|
| 11                  | 4           | 29          | 55           | 76            | 30            | 6              | 3                     | 214              |