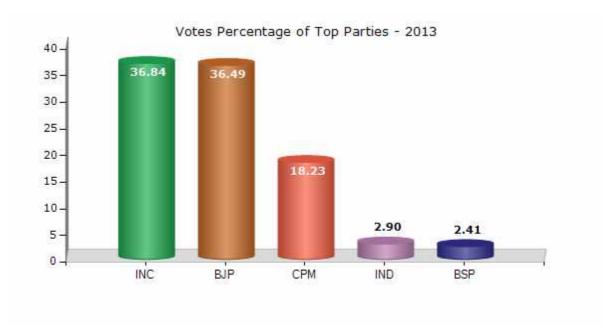

#### **Summary Result of Assembly Election - 2013**

| Candidate Name | Party | Votes | Votes % |
|----------------|-------|-------|---------|
| Narayan Singh  | INC   | 60926 | 36.84   |
| Harish Chandra | ВЈР   | 60351 | 36.49   |
| Amraram        | СРМ   | 30142 | 18.23   |
| Ghisalal       | IND   | 4801  | 2.9     |
| Mahendra Singh | BSP   | 3990  | 2.41    |
| Phool Singh    | BYS   | 1258  | 0.76    |
| Suman Kanwar   | IND   | 1189  | 0.72    |
| Sanvar         | IND   | 729   | 0.44    |
|                | NOTA  | 1999  | 1.21    |