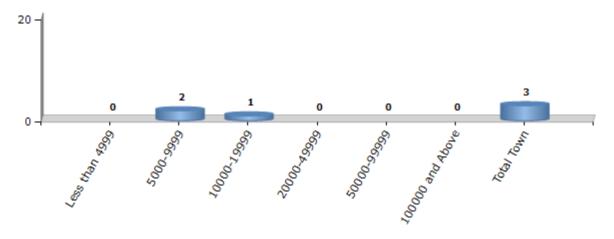

#### **Number of Towns by Population Size - 2011**

| Less than | 5000-9999 | 10000- | 20000- | 50000- | 100000 and | Total |
|-----------|-----------|--------|--------|--------|------------|-------|
| 4999      |           | 19999  | 49999  | 99999  | Above      | Town  |
| 0         | 2         | 1      | 0      | 0      | 0          | 3     |

Number of Towns by Population Size - 2011