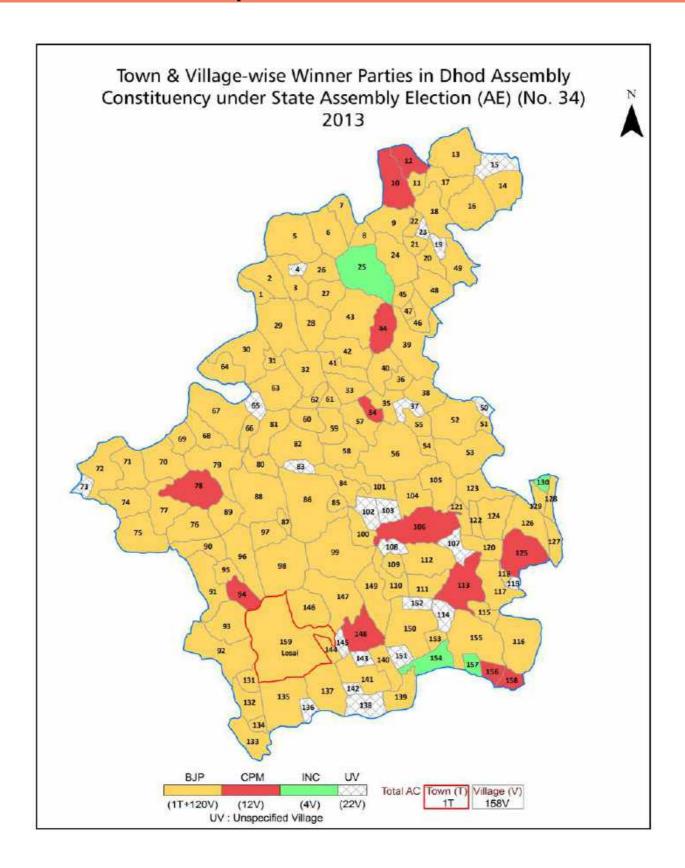

|  |  |  |  |
| 11  | Disclaimer                                                                                                                                                                                                                                                                                                                                                                                                                                              | 212                                                                                                                                                                                           |  |  |  |  |

#### **Location & Political Map**





#### **Administrative Setup**

#### List of Village Panchayat & Intermediate Panchayat (Block) Name - 2011

| Village Name        | Village Panchayat Name | Intermediate Panchayat<br>Name |
|---------------------|------------------------|--------------------------------|
| Aheeron Ka Bas      | Mandota                | Dhond                          |
| Ajeetpura           | Jerthi                 | Dhond                          |
| Akwa                | Gothra Bhookran        | Dhond                          |
| Amarpura            | Mundwara               | Dhond                          |
| Anokhoo             | Anokhoo                | Dhond                          |
| Antri               | Bidoli                 | Dhond                          |
| Arjunpura           | Ghothra