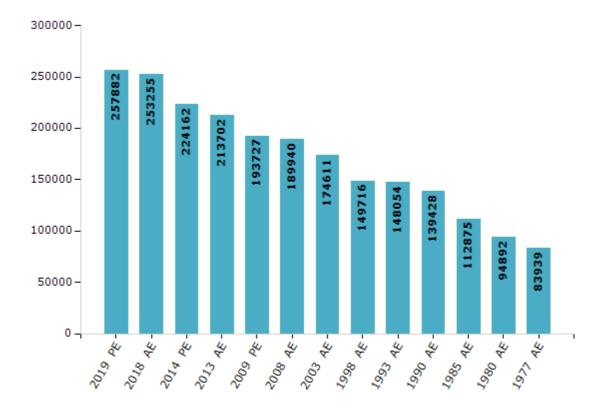

#### **Electors by Male & Female**

| Year    | Male   | Female | Others | Total  | Year    | Male  | Female | Others | Total  |
|---------|--------|--------|--------|--------|---------|-------|--------|--------|--------|
| 2019 PE | 134655 | 123227 | 0      | 257882 | 1993 AE | 77640 | 70414  | -      | 148054 |
| 2018 AE | 132106 | 121149 | 0      | 253255 | 1990 AE | 73245 | 66183  | -      | 139428 |
| 2014 PE | 118536 | 105626 | 0      | 224162 | 1985 AE | 58459 | 54416  | -      | 112875 |
| 2013 AE | 113311 | 100391 | 0      | 213702 | 1980 AE | 47841 | 47051  | -      | 94892  |
| 2009 PE | 100953 | 92774  | -      | 193727 | 1977 AE | 42618 | 41321  | -      | 83939  |
| 2008 AE | 98914  | 91026  | -      | 189940 | 1972 AE | -     | -      | -      | -      |
| 2004 PE | -      | -      | -      | -      | 1967 AE | -     | -      | -      | -      |
| 2003 AE | 91110  | 83501  | -      | 174611 | 1962 AE | -     | -      | -      | -      |
| 1999 PE | -      | -      | -      | -      | 1957 AE | -     | -      | -      | -      |
| 1998 AE | 77296  | 72420  | -      | 149716 | 1952 AE | -     | -      | -      | -      |

#### Number of Electors

 $\textbf{Note:} \ \mathsf{AE} : \mathsf{Assembly} \ \mathsf{Election}, \ \mathsf{PE} : \mathsf{Assembly} \ \mathsf{Segment} \ \mathsf{of} \ \mathsf{Parliamentary} \ \mathsf{Election}$ 