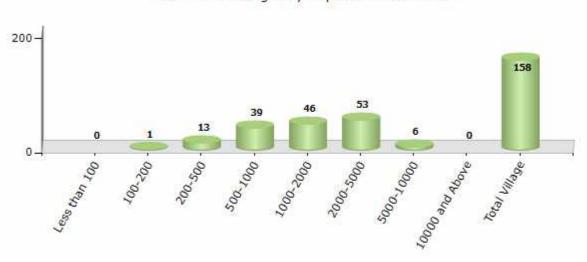

#### Number of Villages by Population Size - 2011

| Less<br>than<br>100 | 100-<br>200 | 200-<br>500 | 500-<br>1000 | 1000-<br>2000 | 2000-<br>5000 | 5000-<br>10000 | 10000<br>and<br>Above | Total<br>Village |
|---------------------|-------------|-------------|--------------|---------------|---------------|----------------|-----------------------|------------------|
| 0                   | 1           | 13          | 39           | 46            | 53            | 6              | 0                     | 158              |