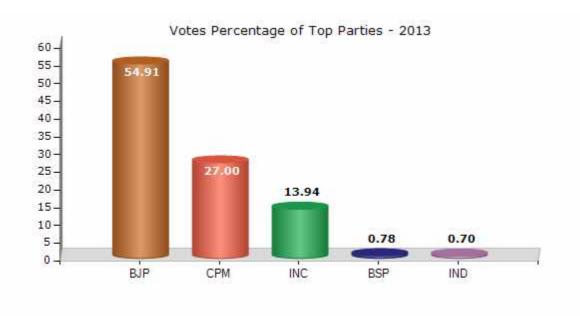

#### **Summary Result of Assembly Election - 2013**

| Candidate Name  | Party | Votes | Votes % |
|-----------------|-------|-------|---------|
| Gordhan         | ВЈР   | 88668 | 54.91   |
| Pema Ram        | СРМ   | 43597 | 27      |
| Nopa Ram        | INC   | 22507 | 13.94   |
| Mohan Lal       | BSP   | 1256  | 0.78    |
| Mahaveer Prasad | IND   | 1138  | 0.7     |
| Rajeev Verma    | IND   | 1069  | 0.66    |
| Madan Lal       | IND   | 691   | 0.43    |
| Dinesh Kumar    | IND   | 273   | 0.17    |
| Bhagirath       | IND   | 235   | 0.15    |
|                 | NOTA  | 2039  | 1.26    |