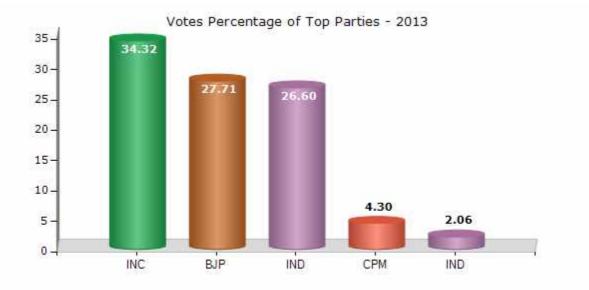

#### **Summary Result of Assembly Election - 2013**

| Candidate Name        | Party | Votes | Votes % |
|-----------------------|-------|-------|---------|
| Govind Singh Dotasara | INC   | 55730 | 34.32   |
| Subhash Maharia       | BJP   | 45007 | 27.71   |
| Dinesh Joshi          | IND   | 43199 | 26.6    |
| Brijendra Singh       | СРМ   | 6986  | 4.3     |
| Ashish Kumar Joshi    | IND   | 3343  | 2.06    |
| Dinesh                | IND   | 1222  | 0.75    |
| Ajij                  | VIP   | 1130  | 0.7     |
| Subhash               | IND   | 1090  | 0.67    |
| Ganesh Kumar Joshi    | BSP   | 988   | 0.61    |
| Vinod Kumar           | IND   | 873   | 0.54    |
| Govind Singh          | IND   | 685   | 0.42    |
| Rakesh Kumar          | RJVP  | 313   | 0.19    |
| Navrang Choudhary     | IPGP  | 285   | 0.18    |
|                       | NOTA  | 1548  | 0.95    |