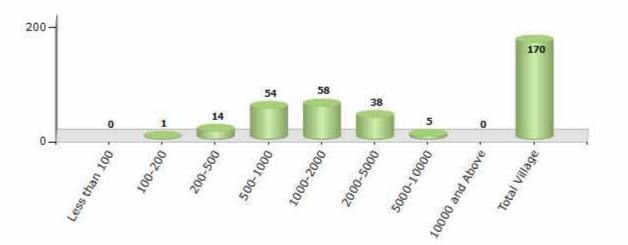

#### Number of Villages by Population Size - 2011

| Less<br>than<br>100 | 100-<br>200 | 200-<br>500 | 500-<br>1000 | 1000-<br>2000 | 2000-<br>5000 | 5000-<br>10000 | 10000<br>and<br>Above | Total<br>Village |
|---------------------|-------------|-------------|--------------|---------------|---------------|----------------|-----------------------|------------------|
| 0                   | 1           | 14          | 54           | 58            | 38            | 5              | 0                     | 170              |

Number of Villages by Population Size - 2011