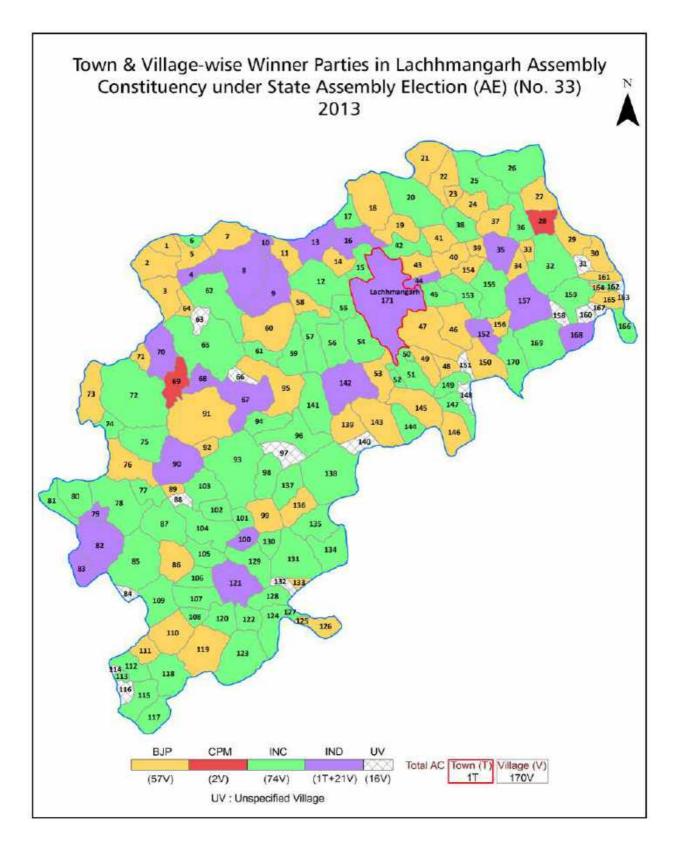

| 226-227  |
| 11  | Disclaimer                                                                                                                                                                                                                                                                                                                                                                                                                                                                | 228      |

#### Location & Political Map





#### **Administrative Setup**

#### List of Village Panchayat & Intermediate Panchayat (Block) Name - 2011

| Village Name       | Village Panchayat Name | Intermediate Panchayat<br>Name |
|--------------------|------------------------|--------------------------------|
| Alakhpura Bogan    | Alakhpura Bogan        | Lachhmangarh                   |
| Alakhpura Godaran  | Kumas Jatan            | Lachhmangarh                   |
| Antroli            | Rahnawa                | Lachhmangarh                   |
| Badusar            | Badusar                | Fatehpur                       |
| Bagri              | Bagri                  | Lachhmangarh                   |
| Bagriyon Ka Bas    | Doodwa                 | Lachhmangarh                   |
| Bairas             | Disnau