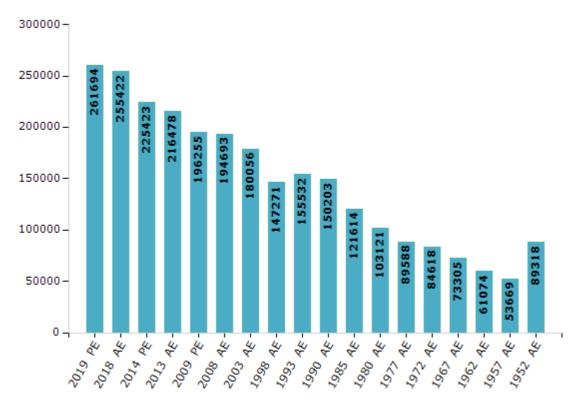

#### **Electors by Male & Female**

| Year    | Male   | Female | Others | Total  | Yea    | r Male   | Female | Others | Total  |
|---------|--------|--------|--------|--------|--------|----------|--------|--------|--------|
| 2019 PE | 135556 | 126138 | 0      | 261694 | 1993 / | AE 82462 | 73070  | -      | 155532 |
| 2018 AE | 132464 | 122958 | 0      | 255422 | 1990 / | AE 80350 | 69853  | -      | 150203 |
| 2014 PE | 118818 | 106605 | 0      | 225423 | 1985   | AE 62778 | 58836  | -      | 121614 |
| 2013 AE | 114402 | 102076 | 0      | 216478 | 1980 / | AE 52141 | 50980  | -      | 103121 |
| 2009 PE | 102632 | 93623  | -      | 196255 | 1977   | AE 45525 | 44063  | -      | 89588  |
| 2008 AE | 102032 | 92661  | -      | 194693 | 1972   | AE 41999 | 42619  | -      | 84618  |
| 2004 PE | -      | -      | -      | -      | 1967   | λE -     | -      | -      | 73305  |
| 2003 AE | 93405  | 86651  | -      | 180056 | 1962   | λE -     | -      | -      | 61074  |
| 1999 PE | -      | -      | -      | -      | 1957   | λE -     | -      | -      | 53669  |
| 1998 AE | 74742  | 72529  | -      | 147271 | 1952   | λE -     | -      | -      | 89318  |

**Note :** AE : Assembly Election, PE : Assembly Segment of Parliamentary Election