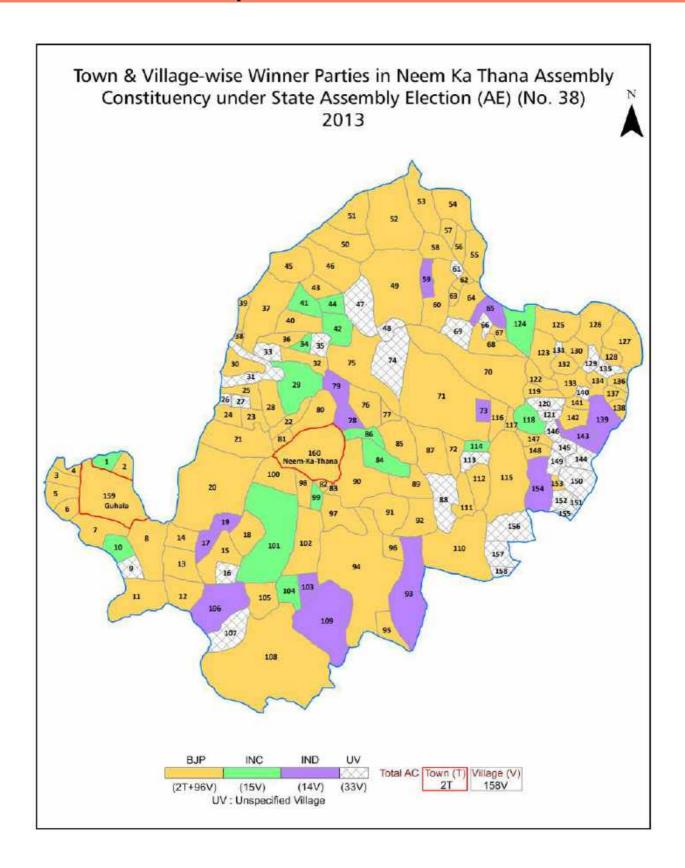

#### **Historical Summary Election Results**

#### **Summary Result of Assembly Election - 2013**

| Candidate Name          | Party | Votes | Votes % |
|-------------------------|-------|-------|---------|
| Prem Singh Bajor        | ВЈР   | 69613 | 45.3    |
| Ramesh Chand Khandelwal | INC   | 35411 | 23.04   |
| Suresh Kumar Modi       | IND   | 19713 | 12.83   |
| Karan Singh             | IND   | 18116 | 11.79   |
| Sanwal Ram Yadav Eansha | BSP   | 2242  | 1.46    |
| Roshan Lal              | СРМ   | 1603  | 1.04    |
| Jainarayan              | IND   | 777   | 0.51    |
| Satish Kumar Sharma     | IND   | 750   | 0.49    |
| Satish Kumar Sharma     | JGP   | 462   | 0.3     |
| Dashrath Kumar Sain     | IND   | 386   | 0.25    |
| Ramesh Chand Khandelwal | IND   | 372   | 0.24    |
| Maliram                 | JD(S) | 356   | 0.23    |
| Raksha Choudhary        | BYS   | 350   | 0.23    |
| Ramratan Yadav          | SP    | 323   | 0.21    |
|                         | NOTA  | 3193  | 2.08    |