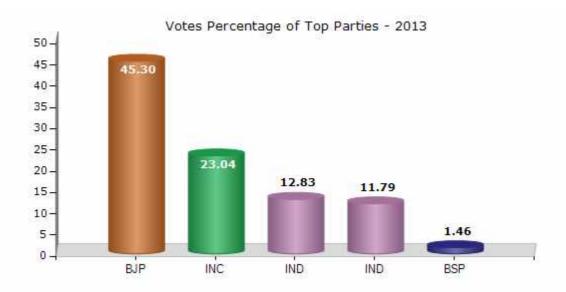

#### **Summary Result of Assembly Election - 2013**

| Candidate Name          | Party | Votes | Votes % |
|-------------------------|-------|-------|---------|
| Prem Singh Bajor        | ВЈР   | 69613 | 45.3    |
| Ramesh Chand Khandelwal | INC   | 35411 | 23.04   |
| Suresh Kumar Modi       | IND   | 19713 | 12.83   |
| Karan Singh             | IND   | 18116 | 11.79   |
| Sanwal Ram Yadav Eansha | BSP   | 2242  | 1.46    |
| Roshan Lal              | СРМ   | 1603  | 1.04    |
| Jainarayan              | IND   | 777   | 0.51    |
| Satish Kumar Sharma     | IND   | 750   | 0.49    |
| Satish Kumar Sharma     | JGP   | 462   | 0.3     |
| Dashrath Kumar Sain     | IND   | 386   | 0.25    |
| Ramesh Chand Khandelwal | IND   | 372   | 0.24    |
| Maliram                 | JD(S) | 356   | 0.23    |
| Raksha Choudhary        | BYS   | 350   | 0.23    |
| Ramratan Yadav          | SP    | 323   | 0.21    |
|                         | NOTA  | 3193  | 2.08    |