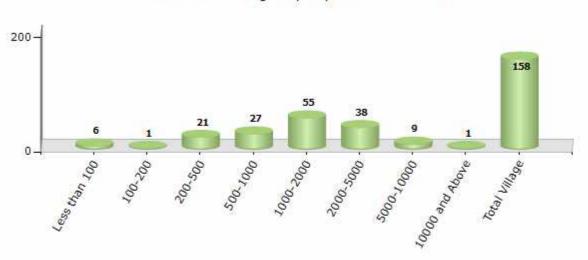

#### Number of Villages by Population Size - 2011

| Less<br>than<br>100 | 100-<br>200 | 200-<br>500 | 500-<br>1000 | 1000-<br>2000 | 2000-<br>5000 | 5000-<br>10000 | 10000<br>and<br>Above | Total<br>Village |
|---------------------|-------------|-------------|--------------|---------------|---------------|----------------|-----------------------|------------------|
| 6                   | 1           | 21          | 27           | 55            | 38            | ۵              | 1                     | 158              |