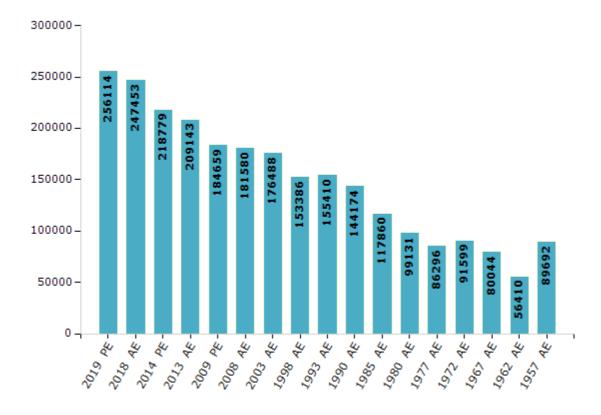

#### **Electors by Male & Female**

| Year    | Male   | Female | Others | Total  | Year    | Male  | Female | Others | Total  |
|---------|--------|--------|--------|--------|---------|-------|--------|--------|--------|
| 2019 PE | 137816 | 118296 | 2      | 256114 | 1993 AE | 83630 | 71780  | -      | 155410 |
| 2018 AE | 133202 | 114251 | 0      | 247453 | 1990 AE | 77448 | 66726  | -      | 144174 |
| 2014 PE | 118252 | 100527 | 0      | 218779 | 1985 AE | 62774 | 55086  | -      | 117860 |
| 2013 AE | 113116 | 96027  | 0      | 209143 | 1980 AE | 51627 | 47504  | -      | 99131  |
| 2009 PE | 98510  | 86149  | -      | 184659 | 1977 AE | 45627 | 40669  | -      | 86296  |
| 2008 AE | 96542  | 85038  | -      | 181580 | 1972 AE | 47656 | 43943  | -      | 91599  |
| 2004 PE | -      | -      | -      | -      | 1967 AE | -     | -      | -      | 80044  |
| 2003 AE | 92914  | 83574  | -      | 176488 | 1962 AE | -     | -      | -      | 56410  |
| 1999 PE | -      | -      | -      | -      | 1957 AE | -     | -      | -      | 89692  |
| 1998 AE | 80976  | 72410  | -      | 153386 | 1952 AE | -     | -      | -      | -      |

#### Number of Electors

 $\textbf{Note:} \ \mathsf{AE} : \mathsf{Assembly} \ \mathsf{Election}, \ \mathsf{PE} : \mathsf{Assembly} \ \mathsf{Segment} \ \mathsf{of} \ \mathsf{Parliamentary} \ \mathsf{Election}$ 