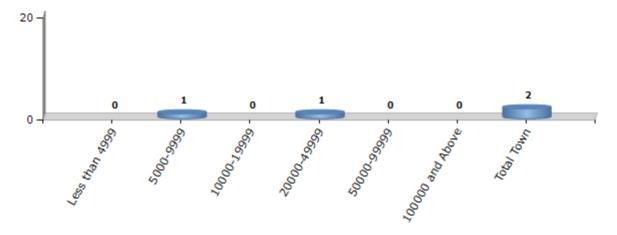

#### **Number of Towns by Population Size - 2011**

| Less than | 5000-9999 | 10000- | 20000- | 50000- | 100000 and | Total |
|-----------|-----------|--------|--------|--------|------------|-------|
| 4999      |           | 19999  | 49999  | 99999  | Above      | Town  |
| 0         | 1         | 0      | 1      | 0      | 0          | 2     |

Number of Towns by Population Size - 2011