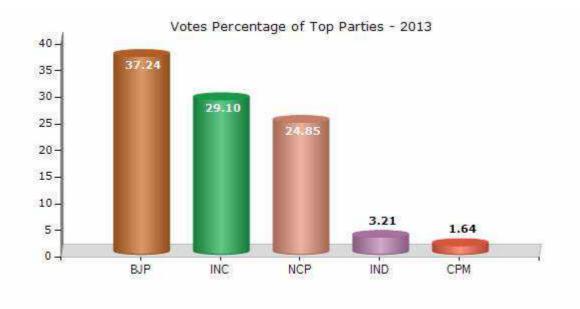

#### **Summary Result of Assembly Election - 2013**

| Candidate Name         | Party | Votes | Votes % |
|------------------------|-------|-------|---------|
| Ratan Lal Jaldhari     | ВЈР   | 59587 | 37.24   |
| Rajendra Pareek        | INC   | 46572 | 29.1    |
| Wahid Chowhan          | NCP   | 39768 | 24.85   |
| Raj Kumari Sharma      | IND   | 5134  | 3.21    |
| Abdul Qayum Qureshi    | СРМ   | 2627  | 1.64    |
| Ravindra Singh         | BSP   | 1011  | 0.63    |
| Rameshvar              | IND   | 978   | 0.61    |
| Rakesh                 | IND   | 741   | 0.46    |
| Sumit Kumar Saini      | JGP   | 739   | 0.46    |
| Mahavir Prasad         | IND   | 497   | 0.31    |
| Madan Mahala           | IND   | 375   | 0.23    |
| Phoolchand Beri Naresh | IND   | 160   | 0.1     |
| Babulal                | IND   | 144   | 0.09    |
|                        | NOTA  | 1687  | 1.05    |