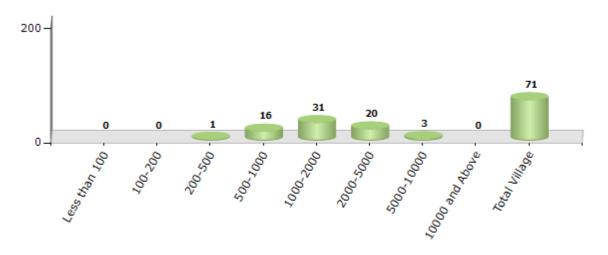

#### Number of Villages by Population Size - 2011

| Less<br>than<br>100 | 100-<br>200 | 200-<br>500 | 500-<br>1000 | 1000-<br>2000 | 2000-<br>5000 | 5000-<br>10000 | 10000<br>and<br>Above | Total<br>Village |
|---------------------|-------------|-------------|--------------|---------------|---------------|----------------|-----------------------|------------------|
| 0                   | 0           | 1           | 16           | 31            | 20            | 3              | 0                     | 71               |

Number of Villages by Population Size - 2011