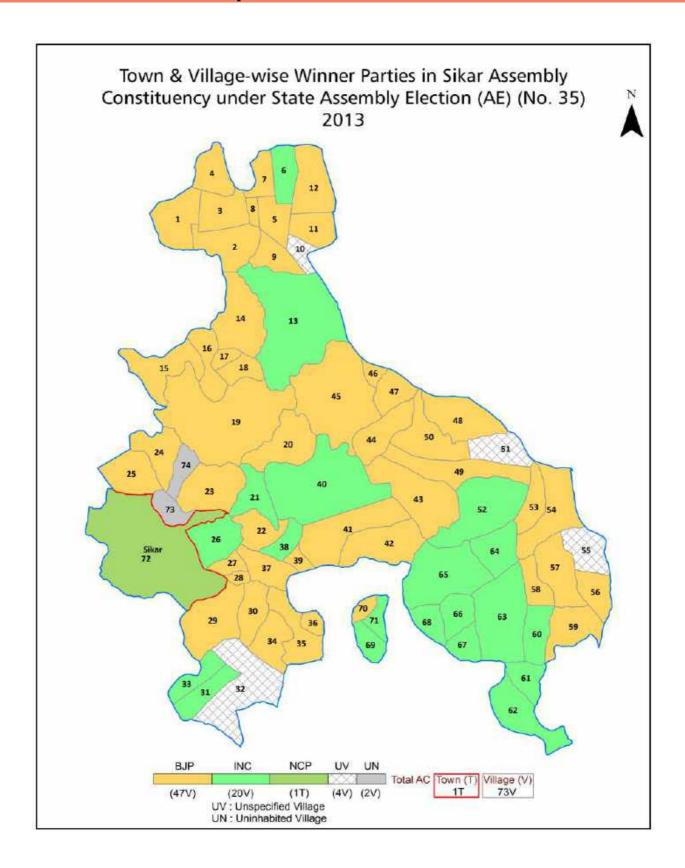

| 209-210  |  |  |  |
| 11  | Disclaimer                                                                                                                                                                                                                                                                                                                                                                                                                            | 211      |  |  |  |

#### **Location & Political Map**





#### **Administrative Setup**

#### List of Village Panchayat & Intermediate Panchayat (Block) Name - 2011

| Village Name      | Village Panchayat Name   | Intermediate Panchayat<br>Name |
|-------------------|--------------------------|--------------------------------|
| Bagriyon Ki Dhani | Palasara                 | Piprali                        |
| Bajor             | Bajor                    | Piprali                        |
| Balaji Ka Nada    | Beri                     | Piprali                        |
| Baral             | Jurathra                 | Piprali                        |
| Beri              | Beri                     | Piprali                        |
| Bhadwasi          | Bhadwasi                 | Piprali                        |
| Bhagowa           | Shyamgarh