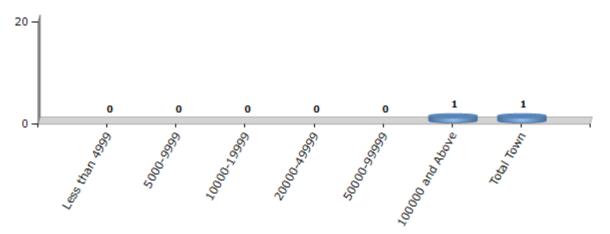

#### **Number of Towns by Population Size - 2011**

| Less than | 5000-9999 | 10000- | 20000- | 50000- | 100000 and | Total |
|-----------|-----------|--------|--------|--------|------------|-------|
| 4999      |           | 19999  | 49999  | 99999  | Above      | Town  |
| 0         | 0         | 0      | 0      | 0      | 1          | 1     |

Number of Towns by Population Size - 2011