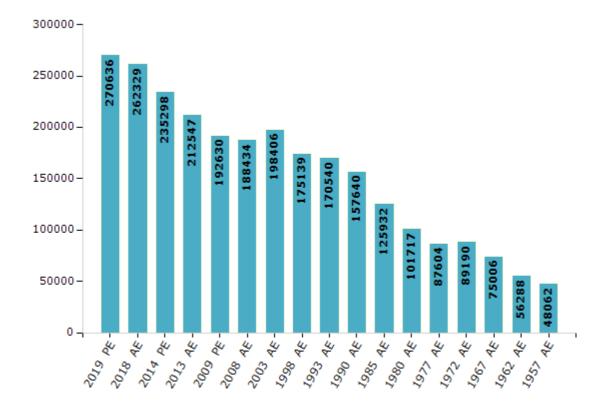

#### **Electors by Male & Female**

| Year    | Male   | Female | Others | Total  | Year    | Male  | Female | Others | Total  |
|---------|--------|--------|--------|--------|---------|-------|--------|--------|--------|
| 2019 PE | 142567 | 128068 | 1      | 270636 | 1993 AI | 90080 | 80460  | -      | 170540 |
| 2018 AE | 138349 | 123980 | 0      | 262329 | 1990 AI | 83420 | 74220  | -      | 157640 |
| 2014 PE | 125046 | 110252 | 0      | 235298 | 1985 AI | 66706 | 59226  | -      | 125932 |
| 2013 AE | 113325 | 99222  | 0      | 212547 | 1980 AI | 51928 | 49789  | -      | 101717 |
| 2009 PE | 101936 | 90694  | -      | 192630 | 1977 AI | 44715 | 42889  | -      | 87604  |
| 2008 AE | 99419  | 89015  | -      | 188434 | 1972 AI | 45073 | 44117  | -      | 89190  |
| 2004 PE | -      | -      | -      | -      | 1967 AI | -     | -      | -      | 75006  |
| 2003 AE | 104326 | 94080  | -      | 198406 | 1962 AI | -     | -      | -      | 56288  |
| 1999 PE | -      | -      | -      | -      | 1957 AI | -     | -      | -      | 48062  |
| 1998 AE | 91932  | 83207  | -      | 175139 | 1952 AI | -     | -      | -      | -      |

#### Number of Electors

 $\textbf{Note:} \ \mathsf{AE} : \mathsf{Assembly} \ \mathsf{Election}, \ \mathsf{PE} : \mathsf{Assembly} \ \mathsf{Segment} \ \mathsf{of} \ \mathsf{Parliamentary} \ \mathsf{Election}$ 