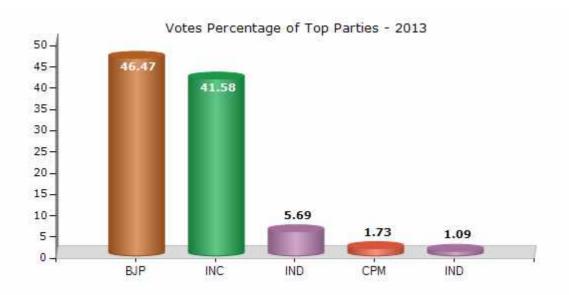

#### **Summary Result of Assembly Election - 2013**

| Candidate Name      | Party | Votes | Votes % |
|---------------------|-------|-------|---------|
| Jhabar Singh Kharra | ВЈР   | 75101 | 46.47   |
| Deependra Singh     | INC   | 67199 | 41.58   |
| Vishnu Modi         | IND   | 9200  | 5.69    |
| Om Prakash          | СРМ   | 2790  | 1.73    |
| Shankar Lal         | IND   | 1760  | 1.09    |
| Ramesh              | BSP   | 1725  | 1.07    |
| Ram Singh           | IND   | 797   | 0.49    |
| Pooranmal           | IND   | 467   | 0.29    |
| Ratan               | JGP   | 302   | 0.19    |
| Ranjit Singh        | IND   | 247   | 0.15    |
| Krishan Kumar       | ВНВР  | 192   | 0.12    |
| Sharwan Singh       | BYS   | 185   | 0.11    |
| Vinod Meena         | NPEP  | 167   | 0.1     |
| Geega Ram           | IND   | 144   | 0.09    |
|                     | NOTA  | 1341  | 0.83    |