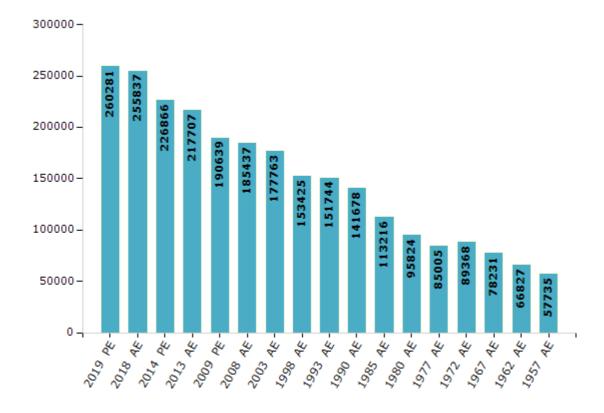

#### **Electors by Male & Female**

| Year    | Male   | Female | Others | Total  | Year    | Male  | Female | Others | Total  |
|---------|--------|--------|--------|--------|---------|-------|--------|--------|--------|
| 2019 PE | 138861 | 121420 | 0      | 260281 | 1993 AE | 80858 | 70886  | -      | 151744 |
| 2018 AE | 136448 | 119389 | 0      | 255837 | 1990 AE | 74759 | 66919  | -      | 141678 |
| 2014 PE | 122297 | 104569 | 0      | 226866 | 1985 AE | 58792 | 54424  | -      | 113216 |
| 2013 AE | 117595 | 100112 | 0      | 217707 | 1980 AE | 49292 | 46532  | -      | 95824  |
| 2009 PE | 101977 | 88662  | -      | 190639 | 1977 AE | 43472 | 41533  | -      | 85005  |
| 2008 AE | 98643  | 86794  | -      | 185437 | 1972 AE | 45408 | 43960  | -      | 89368  |
| 2004 PE | -      | -      | -      | -      | 1967 AE | -     | -      | -      | 78231  |
| 2003 AE | 93749  | 84014  | -      | 177763 | 1962 AE | -     | -      | -      | 66827  |
| 1999 PE | -      | -      | -      | -      | 1957 AE | -     | -      | -      | 57735  |
| 1998 AE | 81048  | 72377  | -      | 153425 | 1952 AE | -     | -      | -      | -      |

#### Number of Electors

 $\textbf{Note:} \ \mathsf{AE} : \mathsf{Assembly} \ \mathsf{Election}, \ \mathsf{PE} : \mathsf{Assembly} \ \mathsf{Segment} \ \mathsf{of} \ \mathsf{Parliamentary} \ \mathsf{Election}$ 