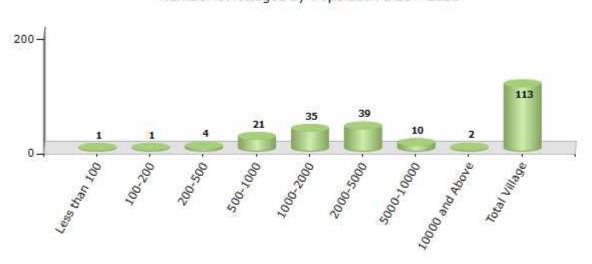

#### Number of Villages by Population Size - 2011

| Less<br>than<br>100 | 100-<br>200 | 200-<br>500 | 500-<br>1000 | 1000-<br>2000 | 2000-<br>5000 | 5000-<br>10000 | 10000<br>and<br>Above | Total<br>Village |
|---------------------|-------------|-------------|--------------|---------------|---------------|----------------|-----------------------|------------------|
| 1                   | 1           | 4           | 21           | 35            | 39            | 10             | 2                     | 113              |

Number of Villages by Population Size - 2011