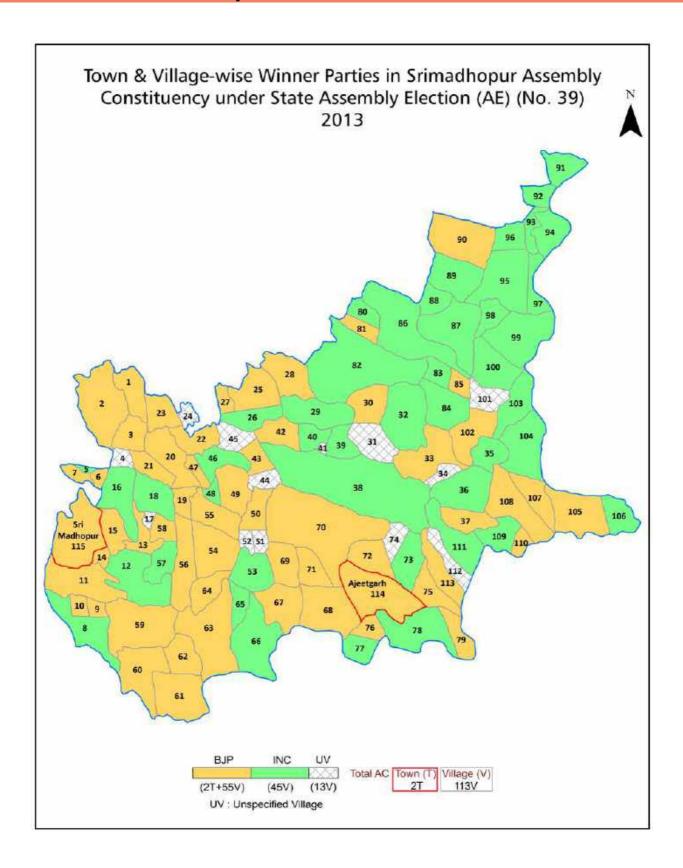

| 212-213  |  |  |  |
| 11  | Disclaimer                                                                                                                                                                                                                                                                                                                                                                                                                                              | 214      |  |  |  |

#### **Location & Political Map**



#### **Administrative Setup**

#### List of Village Panchayat & Intermediate Panchayat (Block) Name - 2011

| Village Name      | Village Panchayat Name | Intermediate Panchayat<br>Name |
|-------------------|------------------------|--------------------------------|
| Ajmeri            | Khatkar                | Neem Ka Thana                  |
| Anatpura          | Anatpura               | Srimadhopur                    |
| Arniya            | Arniya                 | Srimadhopur                    |
| Aspura            | Aspura                 | Srimadhopur                    |
| Avinashi          | Sanwalpura Tanwran     | Neem Ka Thana                  |
| Bagariyavas       | Bagariyavas            | Srimadhopur                    |
| Bari Dhani        | Garh Taknet            | Sri