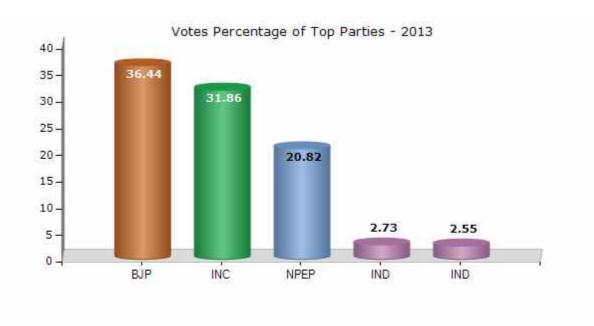

#### **Summary Result of Assembly Election - 2013**

| Candidate Name       | Party | Votes | Votes % |
|----------------------|-------|-------|---------|
| Kunji Lal            | ВЈР   | 45085 | 36.44   |
| Nawal Kishore        | INC   | 39423 | 31.86   |
| Shyam Lal Meena      | NPEP  | 25759 | 20.82   |
| Rajendra Kumar Meena | IND   | 3375  | 2.73    |
| Bharat Lal           | IND   | 3157  | 2.55    |
| Ramdhan Meena        | BSP   | 1418  | 1.15    |
| Santosh              | BYS   | 1409  | 1.14    |
| Indira               | IND   | 571   | 0.46    |
| Munshi               | NYP   | 506   | 0.41    |
| Devi Lal             | SP    | 323   | 0.26    |
|                      | NOTA  | 2709  | 2.19    |