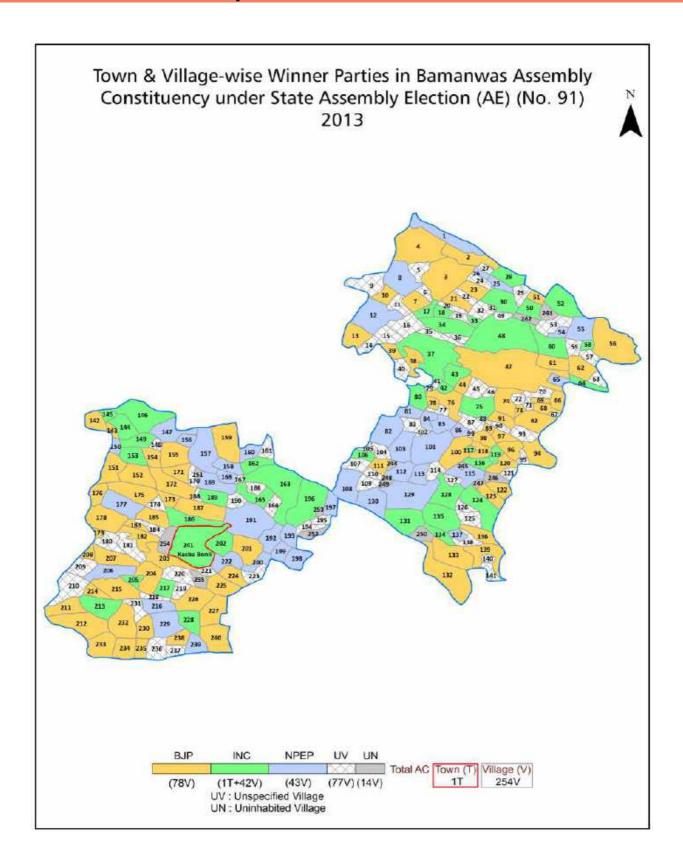

| 209-210        |  |  |
| 11  | Disclaimer                                                                                                                                                                                                                                                                                                                                                                                                                                              | 211            |  |  |

#### **Location & Political Map**



#### **Administrative Setup**

#### List of Village Panchayat & Intermediate Panchayat (Block) Name - 2011

| Village Name           | Village Panchayat Name | Intermediate Panchayat<br>Name |
|------------------------|------------------------|--------------------------------|
| Abadi Ki Dhani         | Sancholi               | Bamanwas                       |
| Abhaipura              | Meena Koleta           | Bamanwas                       |
| Akodiya                | Sumel                  | Bamanwas                       |
| Aluda                  | Kodyai                 | Bonli                          |
| Amawara                | Amawara                | Bamanwas                       |
| Arpura                 | Sancholi               | Bamanwas                       |
| Badaganv