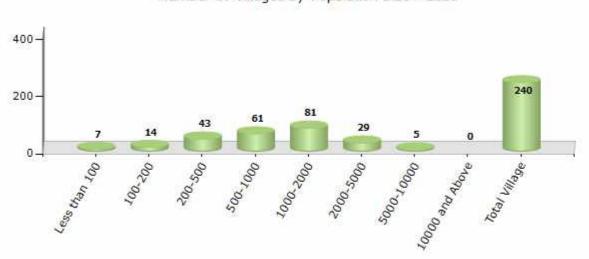

#### Number of Villages by Population Size - 2011

| Less<br>than<br>100 | 100-<br>200 | 200-<br>500 | 500-<br>1000 | 1000-<br>2000 | 2000-<br>5000 | 5000-<br>10000 | 10000<br>and<br>Above | Total<br>Village |
|---------------------|-------------|-------------|--------------|---------------|---------------|----------------|-----------------------|------------------|
| 7                   | 14          | 43          | 61           | 81            | 29            | -              | 0                     | 240              |

Number of Villages by Population Size - 2011