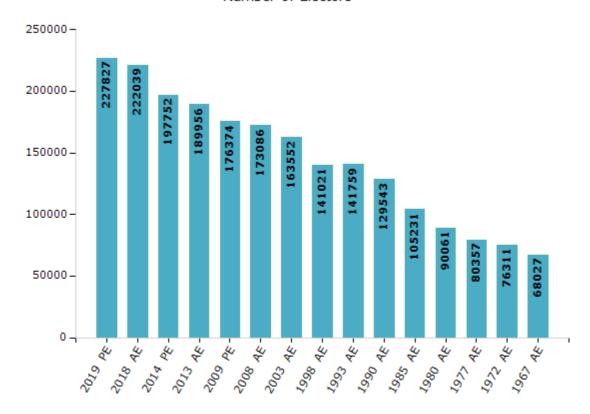

#### **Electors by Male & Female**

| Year    | Male   | Female | Others | Total  |
|---------|--------|--------|--------|--------|
| 2019 PE | 122602 | 105225 | 0      | 227827 |
| 2018 AE | 119577 | 102462 | 0      | 222039 |
| 2014 PE | 108084 | 89668  | 0      | 197752 |
| 2013 AE | 103794 | 86162  | 0      | 189956 |
| 2009 PE | 96014  | 80360  | -      | 176374 |
| 2008 AE | 93690  | 79396  | -      | 173086 |
| 2004 PE | -      | -      | -      | -      |
| 2003 AE | 87728  | 75824  | -      | 163552 |
| 1999 PE | -      | -      | -      | -      |
| 1998 AE | 74931  | 66090  | -      | 141021 |

| Year    | Male  | Female | Others | Total  |
|---------|-------|--------|--------|--------|
| 1993 AE | 75607 | 66152  | -      | 141759 |
| 1990 AE | 69220 | 60323  | -      | 129543 |
| 1985 AE | 54674 | 50557  | -      | 105231 |
| 1980 AE | 46698 | 43363  | -      | 90061  |
| 1977 AE | 41786 | 38571  | -      | 80357  |
| 1972 AE | 39573 | 36738  | -      | 76311  |
| 1967 AE | -     | -      | -      | 68027  |
| 1962 AE | -     | -      | -      | -      |
| 1957 AE | -     | -      | -      | -      |
| 1952 AE | -     | -      | -      | -      |

#### Number of Electors

Note: AE: Assembly Election, PE: Assembly Segment of Parliamentary Election