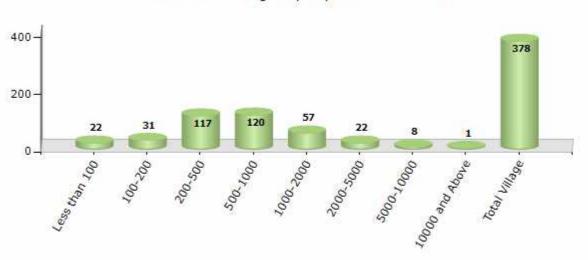

#### Number of Villages by Population Size - 2011

| Less<br>than<br>100 | 100-<br>200 | 200-<br>500 | 500-<br>1000 | 1000-<br>2000 | 2000-<br>5000 | 5000-<br>10000 | 10000<br>and<br>Above | Total<br>Village |
|---------------------|-------------|-------------|--------------|---------------|---------------|----------------|-----------------------|------------------|
| 22                  | 31          | 117         | 120          | 57            | 22            | 8              | 1                     | 378              |