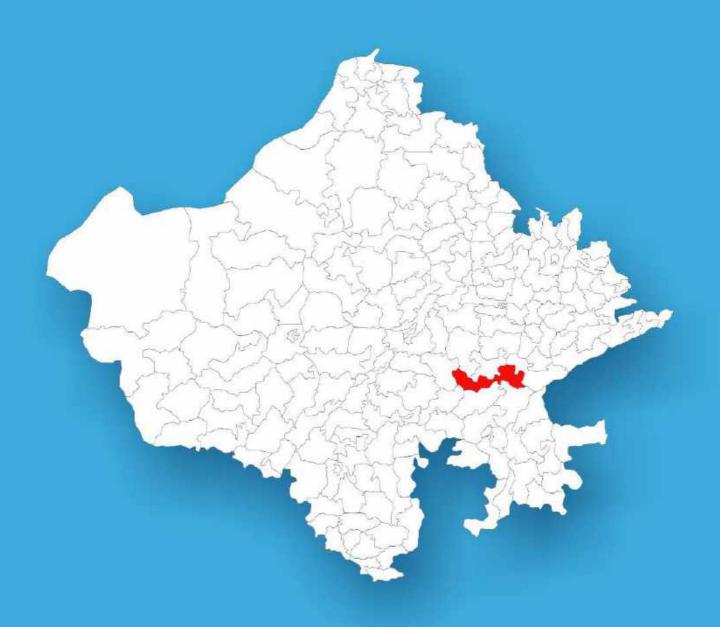

#### **Location & Political Map**

Town & Village-wise Winner Parties in Deoli - Uniara Assembly Constituency under State Assembly Election (AE) (No. 97) 2013 BJP Total AC Town (T) Village (V) (3T+114V) (19V) (190V) (28V) (55V) UV: Unspecified Village UN: Uninhabited Village