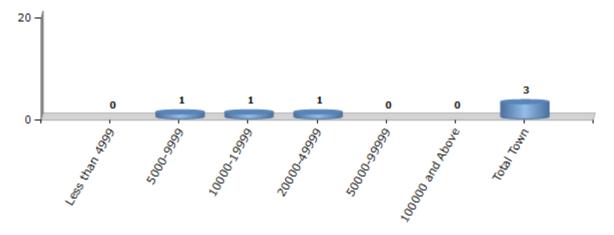

#### **Number of Towns by Population Size - 2011**

| Less than | 5000-9999 | 10000- | 20000- | 50000- | 100000 and | Total |
|-----------|-----------|--------|--------|--------|------------|-------|
| 4999      |           | 19999  | 49999  | 99999  | Above      | Town  |
| 0         | 1         | 1      | 1      | 0      | 0          | 3     |

Number of Towns by Population Size - 2011