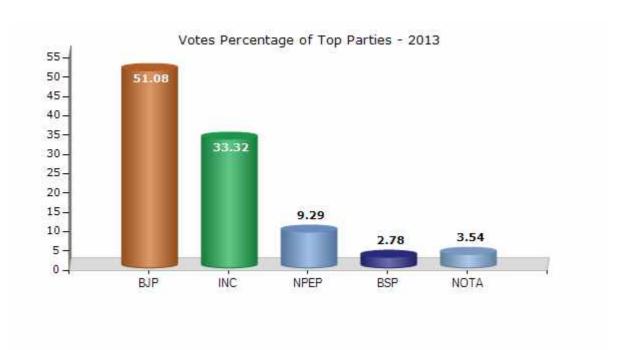

#### **Summary Result of Assembly Election - 2013**

| Candidate Name  | Party | Votes | Votes % |
|-----------------|-------|-------|---------|
| Rajendra Gujar  | ВЈР   | 85228 | 51.08   |
| Ramnarain Meena | INC   | 55593 | 33.32   |
| Harak Chand     | NPEP  | 15495 | 9.29    |
| Mahaveer Meena  | BSP   | 4637  | 2.78    |
|                 | NOTA  | 5914  | 3.54    |