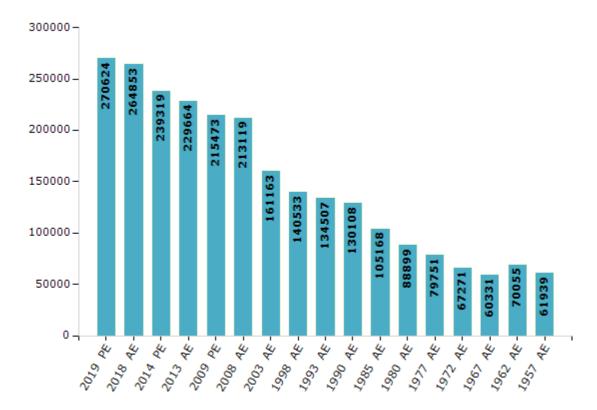

#### **Electors by Male & Female**

| Year    | Male   | Female | Others | Total  | Year    | Male  | Female | Others | Total  |
|---------|--------|--------|--------|--------|---------|-------|--------|--------|--------|
| 2019 PE | 140741 | 129883 | 0      | 270624 | 1993 AE | 69611 | 64896  | -      | 134507 |
| 2018 AE | 137770 | 127083 | 0      | 264853 | 1990 AE | 67541 | 62567  | -      | 130108 |
| 2014 PE | 125538 | 113781 | 0      | 239319 | 1985 AE | 54301 | 50867  | -      | 105168 |
| 2013 AE | 120476 | 109188 | 0      | 229664 | 1980 AE | 45299 | 43600  | -      | 88899  |
| 2009 PE | 112400 | 103073 | -      | 215473 | 1977 AE | 40798 | 38953  | -      | 79751  |
| 2008 AE | 110626 | 102493 | -      | 213119 | 1972 AE | 34570 | 32701  | -      | 67271  |
| 2004 PE | -      | -      | -      | -      | 1967 AE | -     | -      | -      | 60331  |
| 2003 AE | 83505  | 77658  | -      | 161163 | 1962 AE | -     | -      | -      | 70055  |
| 1999 PE | -      | -      | -      | -      | 1957 AE | -     | -      | -      | 61939  |
| 1998 AE | 73439  | 67094  | -      | 140533 | 1952 AE | -     | -      | -      | -      |

#### Number of Electors

 $\textbf{Note:} \ \mathsf{AE} : \mathsf{Assembly} \ \mathsf{Election}, \ \mathsf{PE} : \mathsf{Assembly} \ \mathsf{Segment} \ \mathsf{of} \ \mathsf{Parliamentary} \ \mathsf{Election}$ 