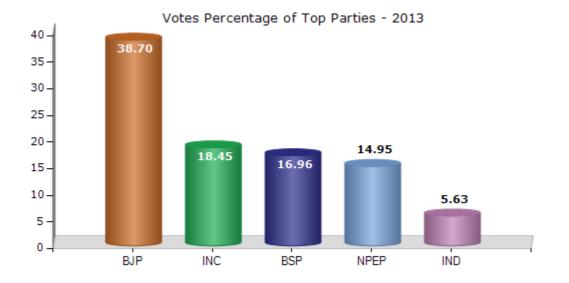

#### **Summary Result of Assembly Election - 2013**

| Candidate Name     | Party | Votes | Votes % |
|--------------------|-------|-------|---------|
| Man Singh          | BJP   | 54228 | 38.7    |
| Ramkesh            | INC   | 25853 | 18.45   |
| Ishmail            | BSP   | 23764 | 16.96   |
| Durga Prasad       | NPEP  | 20942 | 14.95   |
| Satya Narayan      | IND   | 7889  | 5.63    |
| Nahar Singh        | CPI   | 1409  | 1.01    |
| Harshvardhan Meena | IND   | 1192  | 0.85    |
| Mohan Lal Bairwa   | LJP   | 778   | 0.56    |
| Amrit Lal          | ВНВР  | 582   | 0.42    |
| Virendra Kumar     | IND   | 526   | 0.38    |
| Dharmi             | IPGP  | 469   | 0.33    |
| Girraj             | BYS   | 395   | 0.28    |
| Naresh Meena       | IND   | 367   | 0.26    |
| Rameswar           | IND   | 262   | 0.19    |
|                    | NOTA  | 1457  | 1.04    |