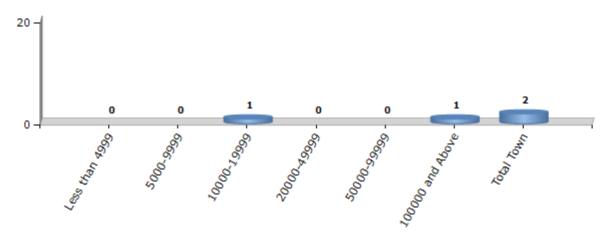

#### Number of Towns by Population Size - 2011

| Less than | 5000-9999 | 10000- | 20000- | 50000- | 100000 and | Total |
|-----------|-----------|--------|--------|--------|------------|-------|
| 4999      |           | 19999  | 49999  | 99999  | Above      | Town  |
| 0         | 0         | 1      | 0      | 0      | 1          | 2     |

Number of Towns by Population Size - 2011