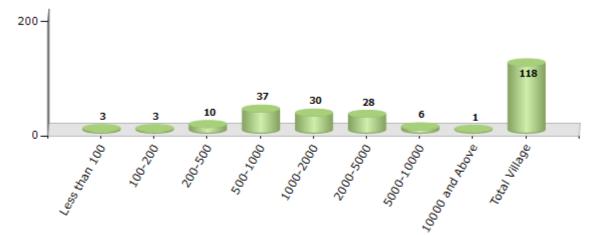

#### Number of Villages by Population Size - 2011

| Less<br>than<br>100 | 100-<br>200 | 200-<br>500 | 500-<br>1000 | 1000-<br>2000 | 2000-<br>5000 | 5000-<br>10000 | 10000<br>and<br>Above | Total<br>Village |
|---------------------|-------------|-------------|--------------|---------------|---------------|----------------|-----------------------|------------------|
| 3                   | 3           | 10          | 37           | 30            | 28            | 6              | 1                     | 118              |

Number of Villages by Population Size - 2011