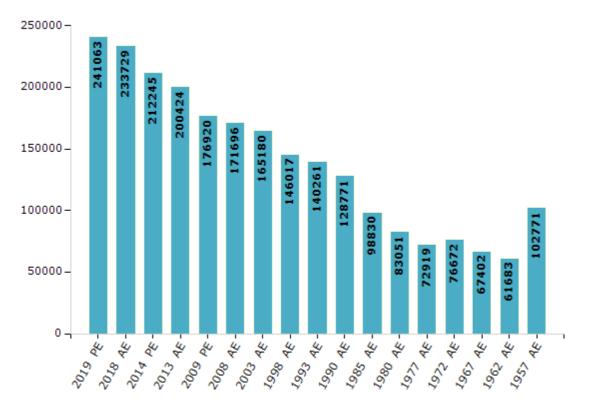

#### **Electors by Male & Female**

| Year    | Male   | Female | Others | Total  | Year    | Male  | Female | Others | Total  |
|---------|--------|--------|--------|--------|---------|-------|--------|--------|--------|
| 2019 PE | 130055 | 111007 | 1      | 241063 | 1993 AE | 75246 | 65015  | -      | 140261 |
| 2018 AE | 126274 | 107446 | 9      | 233729 | 1990 AB | 69092 | 59679  | -      | 128771 |
| 2014 PE | 115734 | 96511  | 0      | 212245 | 1985 AB | 51861 | 46969  | -      | 98830  |
| 2013 AE | 109356 | 91068  | 0      | 200424 | 1980 AB | 43422 | 39629  | -      | 83051  |
| 2009 PE | 96541  | 80379  | -      | 176920 | 1977 AB | 38142 | 34777  | -      | 72919  |
| 2008 AE | 93301  | 78395  | -      | 171696 | 1972 AB | 39824 | 36848  | -      | 76672  |
| 2004 PE | -      | -      | -      | -      | 1967 AB | : -   | -      | -      | 67402  |
| 2003 AE | 88558  | 76622  | -      | 165180 | 1962 AB | : -   | -      | -      | 61683  |
| 1999 PE | -      | -      | -      | -      | 1957 AB | : -   | -      | -      | 102771 |
| 1998 AE | 78494  | 67523  | -      | 146017 | 1952 AB | : -   | -      | -      | -      |

Number of Electors

**Note :** AE : Assembly Election, PE : Assembly Segment of Parliamentary Election