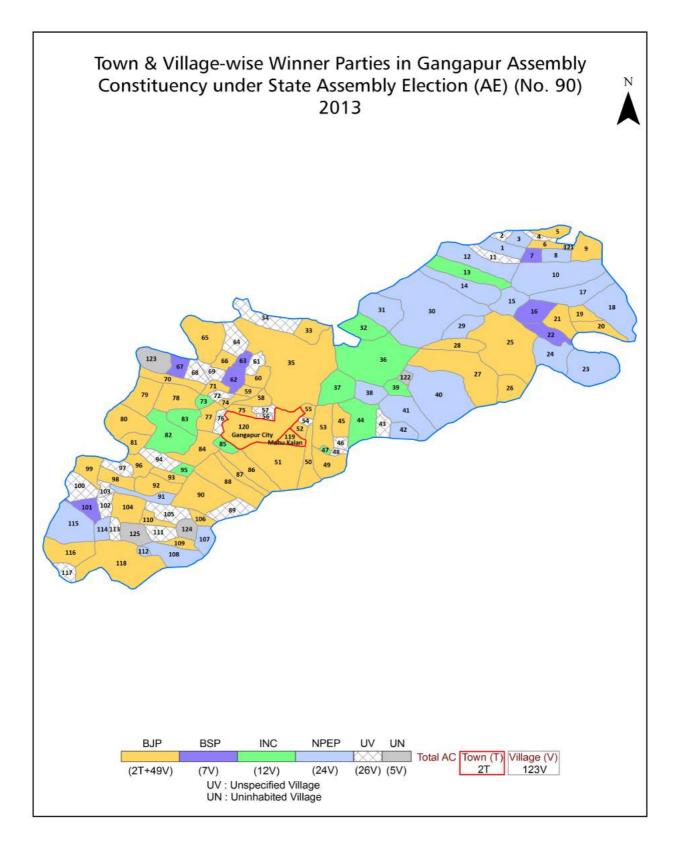

| 204-205  |  |  |  |
| 11  | Disclaimer                                                                                                                                                                                                                                                                                                                                                                                                                                                                | 206      |  |  |  |

#### **Location & Political Map**





#### **Administrative Setup**

#### List of Village Panchayat & Intermediate Panchayat (Block) Name - 2011

| Village Name        | Village Panchayat Name | Intermediate Panchayat<br>Name |
|---------------------|------------------------|--------------------------------|
| Ahmadpur (Rural)    | Ahmadpur               | Gangapur                       |
| Aliganj             | Ahmadpur               | Gangapur                       |
| Amargarh            | Amargarh               | Gangapur                       |
| Arniya              | Barh Kalan             | Gangapur                       |
| Astroli             | Ahmadpur               | Gangapur                       |
| Baglai              | Baglai                 | Gangapur                       |
| Baman Baroda        | Baman Ba