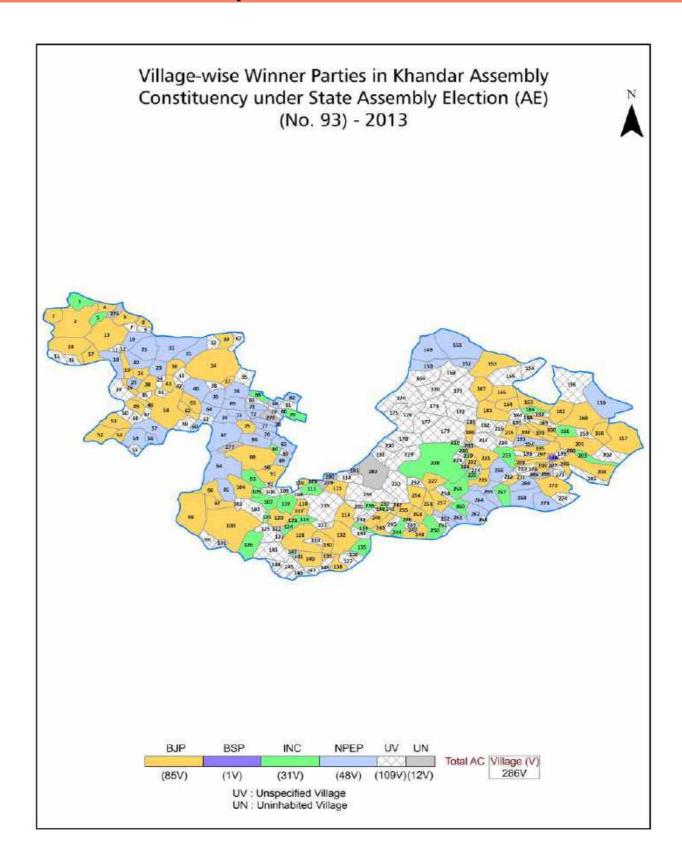

### **Location & Political Map**

#### **Summary Result of Assembly Election - 2013**

| Candidate Name         | Party | Votes | Votes % |
|------------------------|-------|-------|---------|
| Jitendra Kumar Gothwal | ВЈР   | 58609 | 41.21   |
| Ashok                  | INC   | 39267 | 27.61   |
| Rakesh Kumar           | NPEP  | 30424 | 21.39   |
| Naresh Kumar           | BSP   | 4277  | 3.01    |
| Chothmal Bairwa        | IND   | 1937  | 1.36    |
| Sampati Bai            | IND   | 1456  | 1.02    |
| Arvind Kumar Bairwa    | IND   | 944   | 0.66    |
| Bhagawan Das           | BYS   | 923   | 0.65    |
|                        | NOTA  | 4382  | 3.08    |