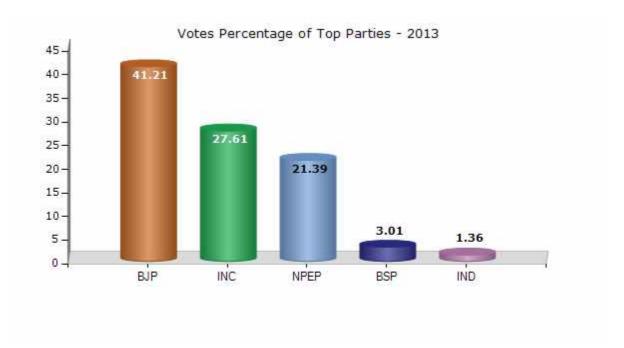

#### **Summary Result of Assembly Election - 2013**

| Candidate Name         | Party | Votes | Votes % |
|------------------------|-------|-------|---------|
| Jitendra Kumar Gothwal | ВЈР   | 58609 | 41.21   |
| Ashok                  | INC   | 39267 | 27.61   |
| Rakesh Kumar           | NPEP  | 30424 | 21.39   |
| Naresh Kumar           | BSP   | 4277  | 3.01    |
| Chothmal Bairwa        | IND   | 1937  | 1.36    |
| Sampati Bai            | IND   | 1456  | 1.02    |
| Arvind Kumar Bairwa    | IND   | 944   | 0.66    |
| Bhagawan Das           | BYS   | 923   | 0.65    |
|                        | NOTA  | 4382  | 3.08    |