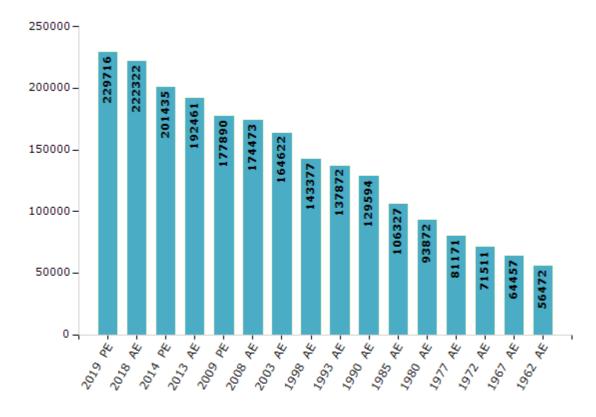

#### **Electors by Male & Female**

| Year    | Male   | Female | Others | Total  | Year    | Male  | Female | Oth |
|---------|--------|--------|--------|--------|---------|-------|--------|-----|
| 2019 PE | 122553 | 107163 | 0      | 229716 | 1993 AE | 73026 | 64846  |     |
| 2018 AE | 118818 | 103504 | 0      | 222322 | 1990 AE | 68731 | 60863  |     |
| 2014 PE | 109124 | 92311  | 0      | 201435 | 1985 AE | 55545 | 50782  |     |
| 2013 AE | 104220 | 88241  | 0      | 192461 | 1980 AE | 48932 | 44940  |     |
| 2009 PE | 96153  | 81737  | -      | 177890 | 1977 AE | 41867 | 39304  |     |
| 2008 AE | 93750  | 80723  | -      | 174473 | 1972 AE | 37038 | 34473  |     |
| 2004 PE | -      | -      | -      | -      | 1967 AE | -     | -      |     |
| 2003 AE | 87748  | 76874  | -      | 164622 | 1962 AE | -     | -      |     |
| 1999 PE | -      | -      | -      | -      | 1957 AE | -     | -      |     |
| 1998 AE | 75916  | 67461  | -      | 143377 | 1952 AE | -     | -      |     |

#### Number of Electors

Note: AE: Assembly Election, PE: Assembly Segment of Parliamentary Election