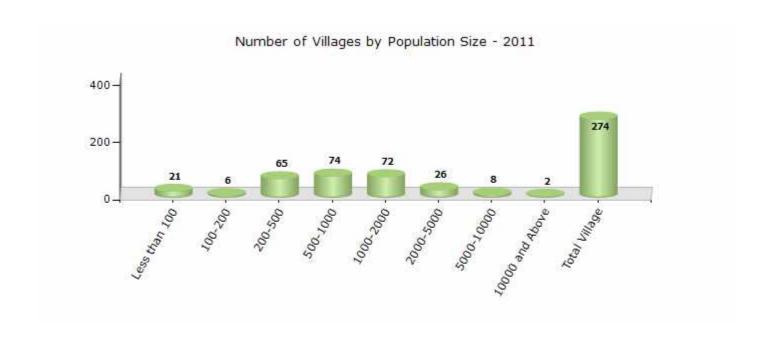

#### Number of Villages by Population Size - 2011

| Less<br>than<br>100 | 100-<br>200 | 200-<br>500 | 500-<br>1000 | 1000-<br>2000 | 2000-<br>5000 | 5000-<br>10000 | 10000<br>and<br>Above | Total<br>Village |
|---------------------|-------------|-------------|--------------|---------------|---------------|----------------|-----------------------|------------------|
| 21                  | 6           | 65          | 74           | 72            | 26            | 8              | 2                     | 274              |