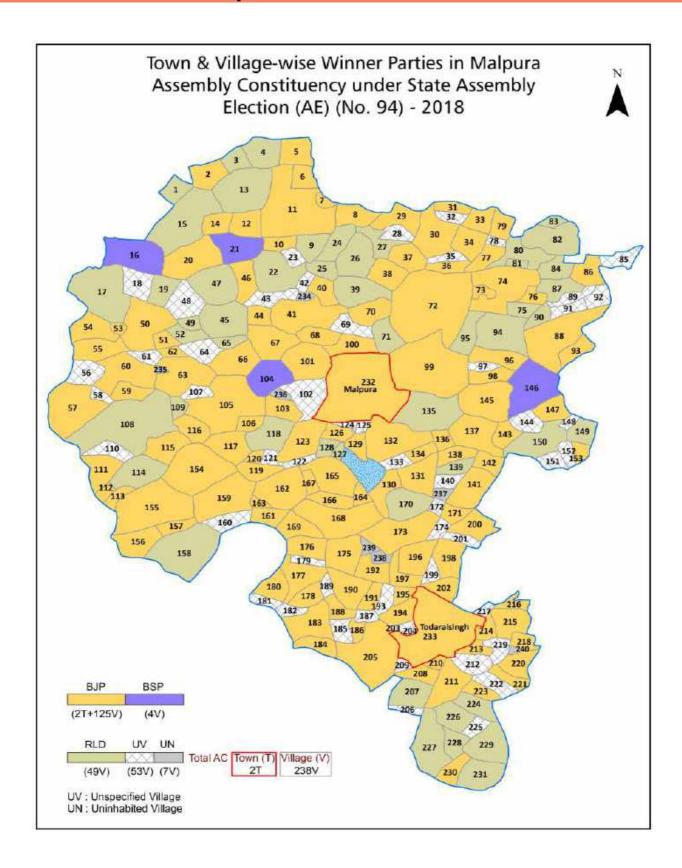

| 237-238  |  |  |  |  |
| 11  | Disclaimer                                                                                                                                                                                                                                                                                                                                                                                                                                              | 239      |  |  |  |  |

### **Location & Political Map**



#### **Administrative Setup**

#### List of Village Panchayat & Intermediate Panchayat (Block) Name - 2011

| Village Name       | Village Panchayat Name | Intermediate Panchayat<br>Name |
|--------------------|------------------------|--------------------------------|
| Adoosya            | Antoli                 | Malpura                        |
| Ajmeri             | Soda Baori             | Malpura                        |
| Akhatari           | Parli                  | Malpura                        |
| Amarpura           | Kacholiya              | Malpura                        |
| Amba Pura          | Tordi                  | Malpura                        |
| Amli Charnan       | Lamba Hari Singh       | Malpura                        |
| Amli Purohitan     | Kalmanda