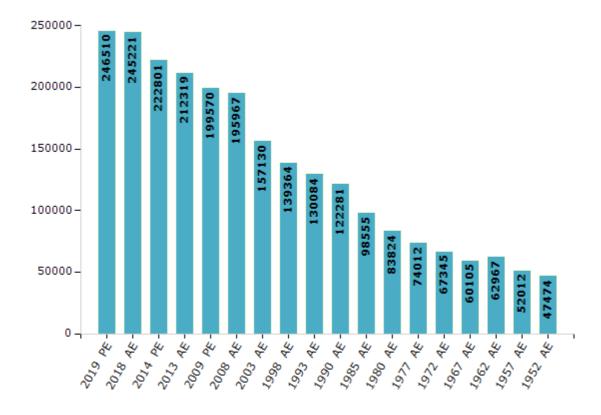

#### **Electors by Male & Female**

| Year    | Male   | Female | Others | Total  | Year    | Male  | Female | Others | Total  |
|---------|--------|--------|--------|--------|---------|-------|--------|--------|--------|
| 2019 PE | 127239 | 119271 | 0      | 246510 | 1993 AE | 66578 | 63506  | -      | 130084 |
| 2018 AE | 126476 | 118745 | 0      | 245221 | 1990 AE | 62504 | 59777  | -      | 122281 |
| 2014 PE | 115590 | 107211 | 0      | 222801 | 1985 AE | 49798 | 48757  | -      | 98555  |
| 2013 AE | 110331 | 101988 | 0      | 212319 | 1980 AE | 42227 | 41597  | -      | 83824  |
| 2009 PE | 102862 | 96708  | -      | 199570 | 1977 AE | 37690 | 36322  | -      | 74012  |
| 2008 AE | 100698 | 95269  | -      | 195967 | 1972 AE | 34208 | 33137  | -      | 67345  |
| 2004 PE | -      | -      | -      | -      | 1967 AE | -     | -      | -      | 60105  |
| 2003 AE | 80436  | 76694  | -      | 157130 | 1962 AE | -     | -      | -      | 62967  |
| 1999 PE | -      | -      | -      | -      | 1957 AE | -     | -      | -      | 52012  |
| 1998 AE | 71495  | 67869  | -      | 139364 | 1952 AE | -     | -      | -      | 47474  |