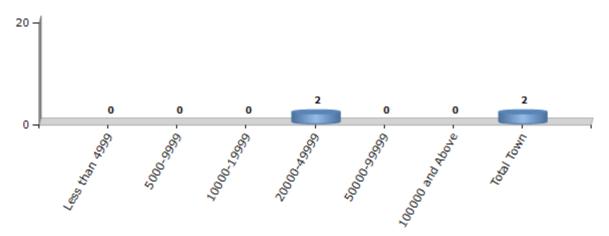

#### **Number of Towns by Population Size - 2011**

| Less than | 5000-9999 | 10000- | 20000- | 50000- | 100000 and | Total |
|-----------|-----------|--------|--------|--------|------------|-------|
| 4999      |           | 19999  | 49999  | 99999  | Above      | Town  |
| 0         | 0         | 0      | 2      | 0      | 0          | 2     |