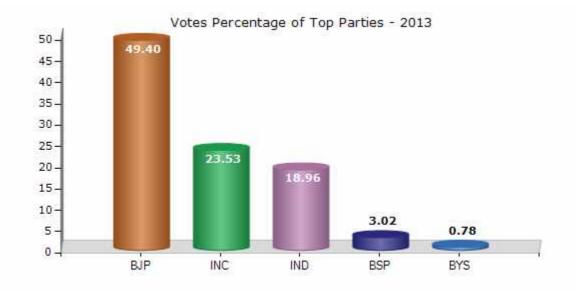

#### **Summary Result of Assembly Election - 2013**

| Candidate Name         | Party | Votes | Votes % |
|------------------------|-------|-------|---------|
| Kanhiyalal             | ВЈР   | 76799 | 49.4    |
| Rambilas Choudhary     | INC   | 36578 | 23.53   |
| Surendra Vyas          | IND   | 29474 | 18.96   |
| Chanda                 | BSP   | 4697  | 3.02    |
| Khemraj                | BYS   | 1205  | 0.78    |
| Ram Ratan Kumar Sharma | IND   | 760   | 0.49    |
| Narendra Singh         | IND   | 752   | 0.48    |
| Jagdish Lal Jat        | SP    | 552   | 0.36    |
| Manisha                | NPEP  | 357   | 0.23    |
| Surendra Singh         | RJVP  | 347   | 0.22    |
| Durgalal               | JGP   | 220   | 0.14    |
|                        | NOTA  | 3732  | 2.4     |