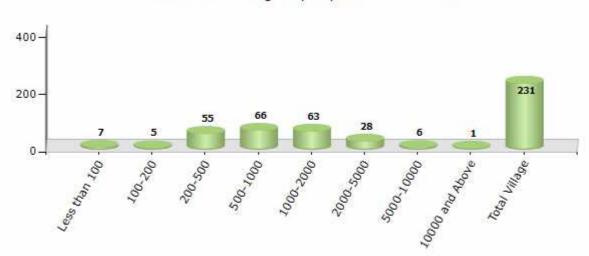

#### Number of Villages by Population Size - 2011

| Less<br>than<br>100 | 100-<br>200 | 200-<br>500 | 500-<br>1000 | 1000-<br>2000 | 2000-<br>5000 | 5000-<br>10000 | 10000<br>and<br>Above | Total<br>Village |
|---------------------|-------------|-------------|--------------|---------------|---------------|----------------|-----------------------|------------------|
| 7                   | 5           | 55          | 66           | 63            | 28            | 6              | 1                     | 231              |