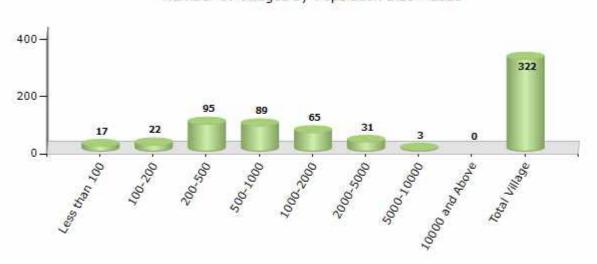

#### Number of Villages by Population Size - 2011

| Less<br>than<br>100 | 100-<br>200 | 200-<br>500 | 500-<br>1000 | 1000-<br>2000 | 2000-<br>5000 | 5000-<br>10000 | 10000<br>and<br>Above | Total<br>Village |
|---------------------|-------------|-------------|--------------|---------------|---------------|----------------|-----------------------|------------------|
| 17                  | 22          | 95          | 89           | 65            | 31            | 3              | 0                     | 322              |

Number of Villages by Population Size - 2011