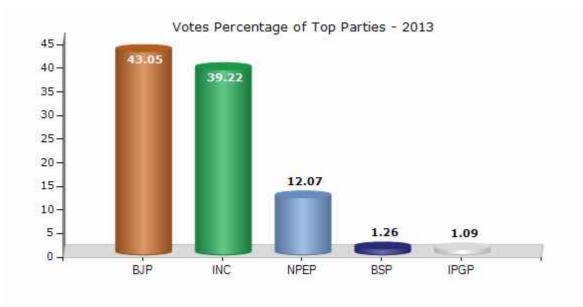

#### **Summary Result of Assembly Election - 2013**

| Candidate Name    | Party | Votes | Votes % |
|-------------------|-------|-------|---------|
| Hira Lal          | ВЈР   | 66764 | 43.05   |
| Prashant          | INC   | 60828 | 39.22   |
| Sukhpal Baswal    | NPEP  | 18714 | 12.07   |
| Om Prakash Bairwa | BSP   | 1951  | 1.26    |
| Chotu             | IPGP  | 1691  | 1.09    |
| Prhalad Narayan   | BYS   | 1312  | 0.85    |
|                   | NOTA  | 3832  | 2.47    |