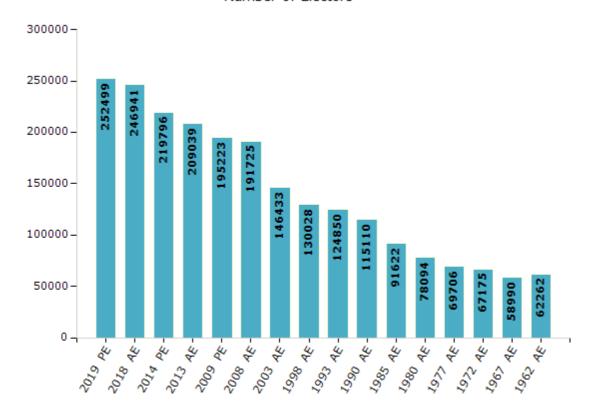

#### **Electors by Male & Female**

| Year    | Male   | Female | Others | Total  | Year    | Male  | Female | Others | Total  |
|---------|--------|--------|--------|--------|---------|-------|--------|--------|--------|
| 2019 PE | 131862 | 120637 | 0      | 252499 | 1993 AE | 64437 | 60413  | -      | 124850 |
| 2018 AE | 128902 | 118039 | 0      | 246941 | 1990 AE | 59455 | 55655  | -      | 115110 |
| 2014 PE | 115860 | 103936 | 0      | 219796 | 1985 AE | 46761 | 44861  | -      | 91622  |
| 2013 AE | 110129 | 98910  | 0      | 209039 | 1980 AE | 39480 | 38614  | -      | 78094  |
| 2009 PE | 101724 | 93499  | -      | 195223 | 1977 AE | 35624 | 34082  | -      | 69706  |
| 2008 AE | 99576  | 92149  | -      | 191725 | 1972 AE | 34191 | 32984  | -      | 67175  |
| 2004 PE | -      | -      | -      | -      | 1967 AE | -     | -      | -      | 58990  |
| 2003 AE | 75833  | 70600  | -      | 146433 | 1962 AE | -     | -      | -      | 62262  |
| 1999 PE | -      | -      | -      | -      | 1957 AE | -     | -      | -      | -      |
| 1998 AE | 67222  | 62806  | -      | 130028 | 1952 AE | -     | -      | -      | -      |

#### Number of Electors

Note: AE: Assembly Election, PE: Assembly Segment of Parliamentary Election