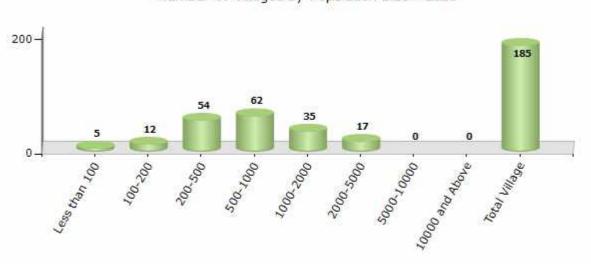

#### Number of Villages by Population Size - 2011

| Less<br>than<br>100 | 100-<br>200 | 200-<br>500 | 500-<br>1000 | 1000-<br>2000 | 2000-<br>5000 | 5000-<br>10000 | 10000<br>and<br>Above | Total<br>Village |
|---------------------|-------------|-------------|--------------|---------------|---------------|----------------|-----------------------|------------------|
| 5                   | 12          | 54          | 62           | 35            | 17            | 0              | 0                     | 185              |

Number of Villages by Population Size - 2011