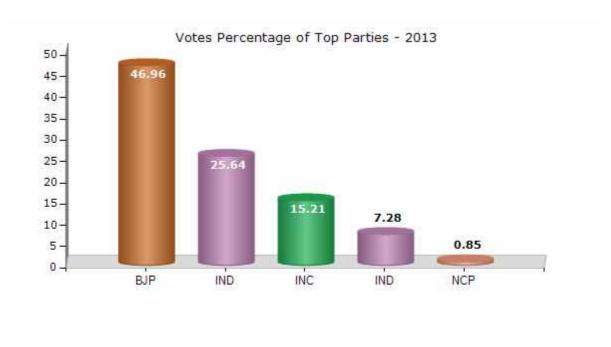

#### **Summary Result of Assembly Election - 2013**

| Candidate Name | Party | Votes | Votes % |
|----------------|-------|-------|---------|
| Ajit Singh     | ВЈР   | 66845 | 46.96   |
| Saud Saidi     | IND   | 36502 | 25.64   |
| Zakiya         | INC   | 21645 | 15.21   |
| Shiv Pratap    | IND   | 10366 | 7.28    |
| Ajmal Khan     | NCP   | 1216  | 0.85    |
| Akhatar Jung   | СРМ   | 1145  | 0.8     |
| Mahesh Joshi   | BSP   | 1036  | 0.73    |
| Ram Prasad     | JD(U) | 881   | 0.62    |
|                | NOTA  | 2715  | 1.91    |