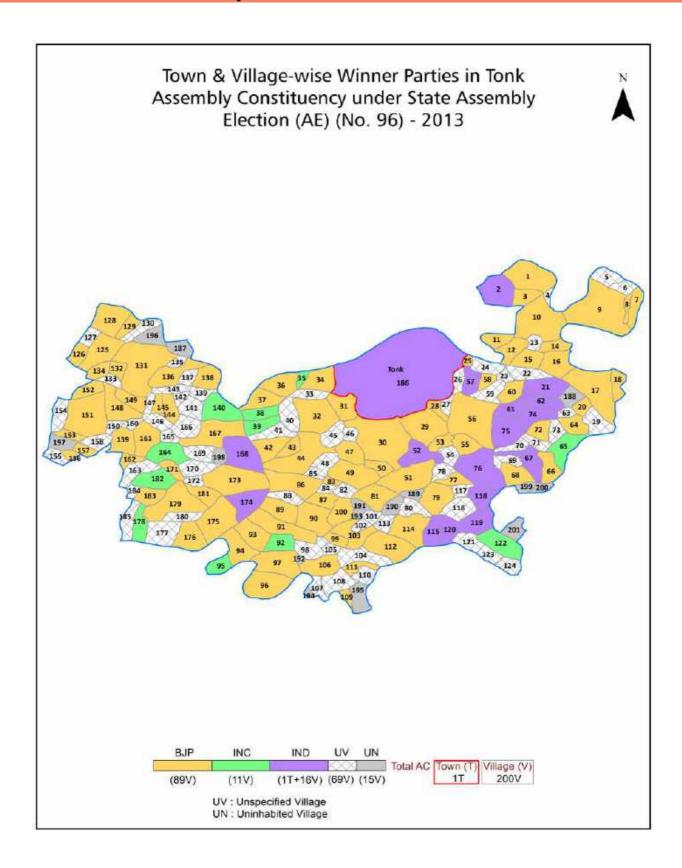

| 210-211  |  |  |  |  |
| 11  | Disclaimer                                                                                                                                                                                                                                                                                                                                                                                                                                              | 212      |  |  |  |  |

#### **Location & Political Map**



#### **Administrative Setup**

#### List of Village Panchayat & Intermediate Panchayat (Block) Name - 2011

| Village Name      | Village Panchayat Name | Intermediate Panchayat<br>Name |
|-------------------|------------------------|--------------------------------|
| Ahamadpura Chauki | Harchandera            | Tonk                           |
| Ahmadganj         | Palra                  | Tonk                           |
| Ahmadnagar        | Lamba                  | Tonk                           |
| Ahmadpura         | Palra                  | Tonk                           |
| Ahmadpura Chouki  | Chhan                  | Tonk                           |
| Alimpura          | Lamba                  | Tonk                           |
| Alipura           | Chhan                  | Ton