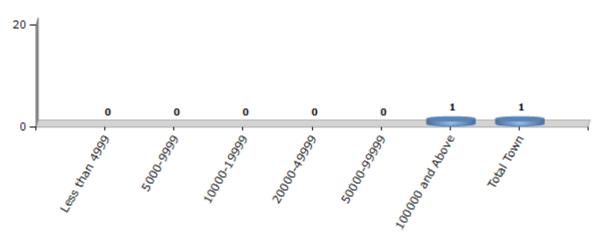

#### **Number of Towns by Population Size - 2011**

| Less than | 5000-9999 | 10000- | 20000- | 50000- | 100000 and | Total |
|-----------|-----------|--------|--------|--------|------------|-------|
| 4999      |           | 19999  | 49999  | 99999  | Above      | Town  |
| 0         | 0         | 0      | 0      | 0      | 1          | 1     |

Number of Towns by Population Size - 2011