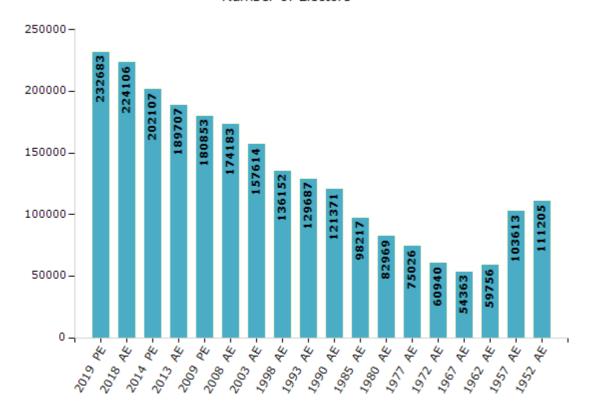

#### **Electors by Male & Female**

| Year    | Male   | Female | Others | Total  | Year    | Male  | Female | Others | Total  |
|---------|--------|--------|--------|--------|---------|-------|--------|--------|--------|
| 2019 PE | 119685 | 112998 | 0      | 232683 | 1993 AE | 66058 | 63629  | -      | 129687 |
| 2018 AE | 115605 | 108501 | 0      | 224106 | 1990 AE | 62016 | 59355  | -      | 121371 |
| 2014 PE | 105318 | 96789  | 0      | 202107 | 1985 AE | 49567 | 48650  | -      | 98217  |
| 2013 AE | 99119  | 90588  | 0      | 189707 | 1980 AE | 41868 | 41101  | -      | 82969  |
| 2009 PE | 93698  | 87155  | -      | 180853 | 1977 AE | 37833 | 37193  | -      | 75026  |
| 2008 AE | 89993  | 84190  | -      | 174183 | 1972 AE | 30639 | 30301  | -      | 60940  |
| 2004 PE | -      | -      | -      | -      | 1967 AE | -     | -      | -      | 54363  |
| 2003 AE | 80512  | 77102  | -      | 157614 | 1962 AE | -     | -      | -      | 59756  |
| 1999 PE | -      | -      | -      | -      | 1957 AE | -     | -      | -      | 103613 |
| 1998 AE | 69876  | 66276  | -      | 136152 | 1952 AE | -     | -      | -      | 111205 |

#### Number of Electors

Note: AE: Assembly Election, PE: Assembly Segment of Parliamentary Election