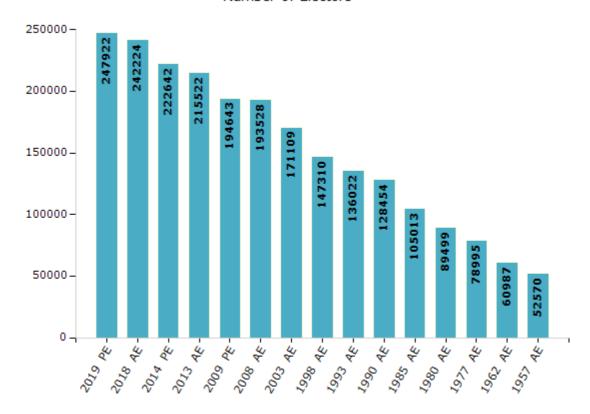

#### **Electors by Male & Female**

| Year    | Male   | Female | Others | Total  | Year    | Male  | Female | Others | Total  |
|---------|--------|--------|--------|--------|---------|-------|--------|--------|--------|
| 2019 PE | 125798 | 122124 | 0      | 247922 | 1993 AE | 68847 | 67175  | -      | 136022 |
| 2018 AE | 123010 | 119214 | 0      | 242224 | 1990 AE | 65285 | 63169  | -      | 128454 |
| 2014 PE | 113621 | 109021 | 0      | 222642 | 1985 AE | 52052 | 52961  | -      | 105013 |
| 2013 AE | 110268 | 105254 | 0      | 215522 | 1980 AE | 43997 | 45502  | -      | 89499  |
| 2009 PE | 98511  | 96132  | -      | 194643 | 1977 AE | 38800 | 40195  | -      | 78995  |
| 2008 AE | 97548  | 95980  | -      | 193528 | 1972 AE | -     | -      | -      | -      |
| 2004 PE | -      | -      | -      | -      | 1967 AE | -     | -      | -      | -      |
| 2003 AE | 86092  | 85017  | -      | 171109 | 1962 AE | -     | -      | -      | 60987  |
| 1999 PE | -      | -      | -      | -      | 1957 AE | -     | -      | -      | 52570  |
| 1998 AE | 74021  | 73289  | -      | 147310 | 1952 AE | -     | -      | -      | -      |

#### Number of Electors

 $\textbf{Note:} \ \mathsf{AE:} \ \mathsf{Assembly} \ \mathsf{Election}, \ \mathsf{PE:} \ \mathsf{Assembly} \ \mathsf{Segment} \ \mathsf{of} \ \mathsf{Parliamentary} \ \mathsf{Election}$ 