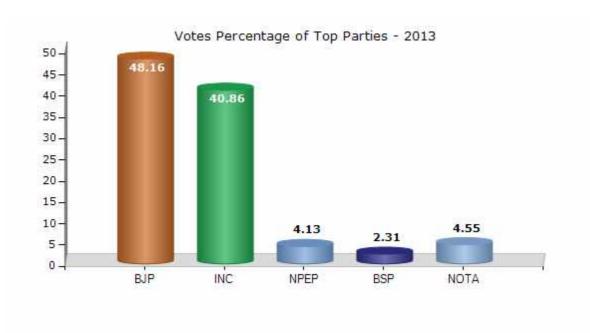

#### **Summary Result of Assembly Election - 2013**

| Candidate Name   | Party | Votes | Votes % |
|------------------|-------|-------|---------|
| Gopi Chand Meena | ВЈР   | 69236 | 48.16   |
| Raiya Meena      | INC   | 58732 | 40.86   |
| Sukhlal Ahari    | NPEP  | 5936  | 4.13    |
| Shanta           | BSP   | 3316  | 2.31    |
|                  | NOTA  | 6535  | 4.55    |