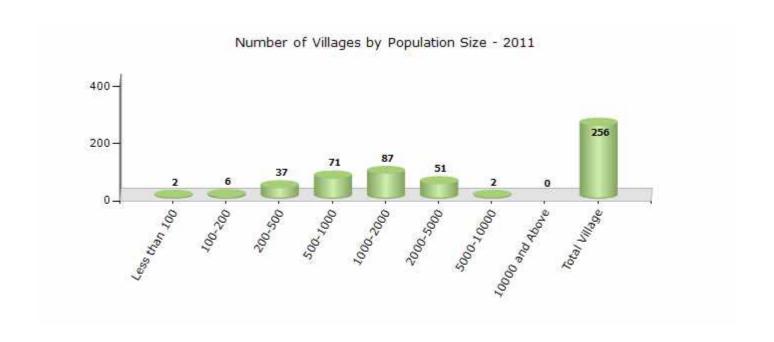

#### Number of Villages by Population Size - 2011

| Less<br>than<br>100 | 100-<br>200 | 200-<br>500 | 500-<br>1000 | 1000-<br>2000 | 2000-<br>5000 | 5000-<br>10000 | 10000<br>and<br>Above | Total<br>Village |
|---------------------|-------------|-------------|--------------|---------------|---------------|----------------|-----------------------|------------------|
| 2                   | 6           | 37          | 71           | 87            | 51            | 2              | 0                     | 256              |