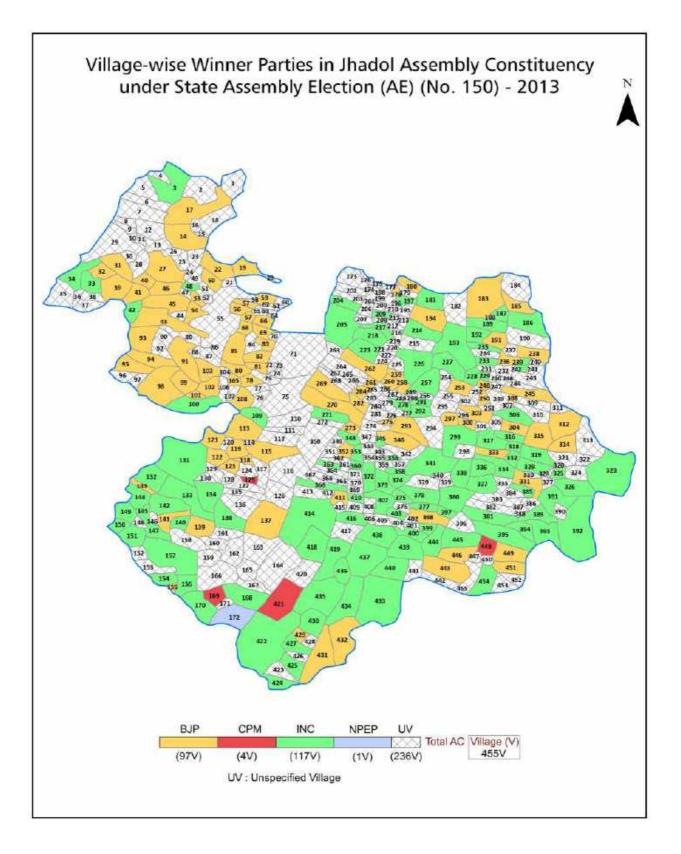

| 233-234  |
| 11  | Disclaimer                                                                                                                                                                                                                                                                                                                                                                                                                                                                | 235      |

#### Location & Political Map







#### **Administrative Setup**

#### List of Village Panchayat & Intermediate Panchayat (Block) Name - 2011

| Village Name   | Village Panchayat Name | Intermediate Panchayat<br>Name |
|----------------|------------------------|--------------------------------|
| Aamliya        | Nayawas                | Kotra                          |
| Adahaldoo      | Dharawan               | Jhadol                         |
| Adalakar       | Amiwara                | Jhadol                         |
| Adavela        | Kookawas               | Kotra                          |
| Adiseri        | Bikarni                | Kotra                          |
| Adiwas         | Jetawara               | Jhadol                         |
| Adkaliya       | Kanthariya             | Jhadol