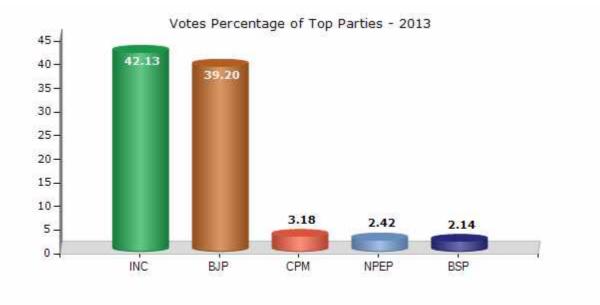

#### **Summary Result of Assembly Election - 2013**

| Candidate Name    | Party | Votes | Votes % |
|-------------------|-------|-------|---------|
| Heeralal Darangi  | INC   | 67354 | 42.13   |
| Babu Lal Kharadi  | ВЈР   | 62670 | 39.2    |
| Prem Chand Pargi  | СРМ   | 5081  | 3.18    |
| Dharmendra Vadera | NPEP  | 3864  | 2.42    |
| Neema Lal         | BSP   | 3421  | 2.14    |
| Kamji Bhai Bheel  | SP    | 3235  | 2.02    |
| Laduram           | BYS   | 3056  | 1.91    |
| Kanhaiya Lal      | IND   | 2983  | 1.87    |
| Kalulal           | JGP   | 1365  | 0.85    |
|                   | ΝΟΤΑ  | 6838  | 4.28    |