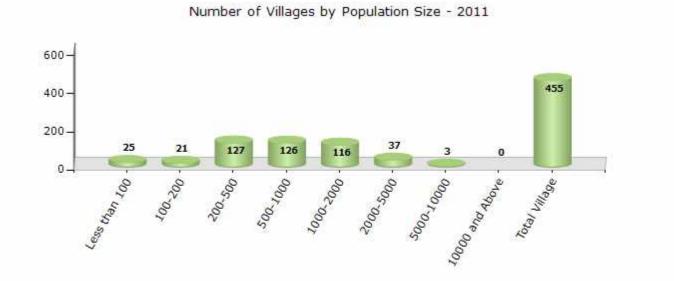

#### Number of Villages by Population Size - 2011

| Less<br>than<br>100 | 100-<br>200 | 200-<br>500 | 500-<br>1000 | 1000-<br>2000 | 2000-<br>5000 | 5000-<br>10000 | 10000<br>and<br>Above | Total<br>Village |
|---------------------|-------------|-------------|--------------|---------------|---------------|----------------|-----------------------|------------------|
| 25                  | 21          | 127         | 126          | 116           | 37            | 3              | 0                     | 455              |