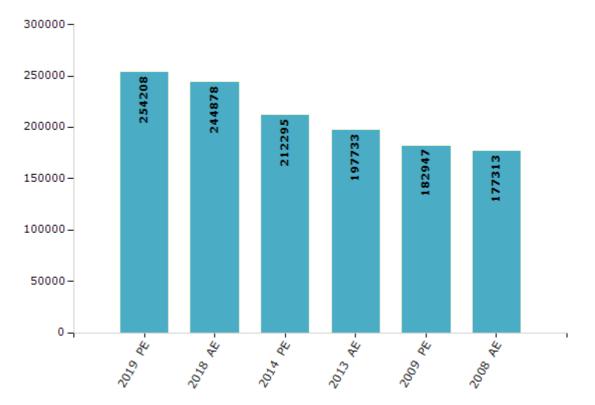

#### **Electors by Male & Female**

| Year    | Male   | Female | Others | Total  | Year    | Male | Female | Others | Total |
|---------|--------|--------|--------|--------|---------|------|--------|--------|-------|
| 2019 PE | 129554 | 124654 | 0      | 254208 | 1993 AE | -    | -      | -      | -     |
| 2018 AE | 124879 | 119999 | 0      | 244878 | 1990 AE | -    | -      | -      | -     |
| 2014 PE | 108447 | 103848 | 0      | 212295 | 1985 AE | -    | -      | -      | -     |
| 2013 AE | 101544 | 96189  | 0      | 197733 | 1980 AE | -    | -      | -      | -     |
| 2009 PE | 93816  | 89131  | -      | 182947 | 1977 AE | -    | -      | -      | -     |
| 2008 AE | 90989  | 86324  | -      | 177313 | 1972 AE | -    | -      | -      | -     |
| 2004 PE | -      | -      | -      | -      | 1967 AE | -    | -      | -      | -     |
| 2003 AE | -      | -      | -      | -      | 1962 AE | -    | -      | -      | -     |
| 1999 PE | -      | -      | -      | -      | 1957 AE | -    | -      | -      | -     |
| 1998 AE | -      | -      | -      | -      | 1952 AE | -    | -      | -      | -     |