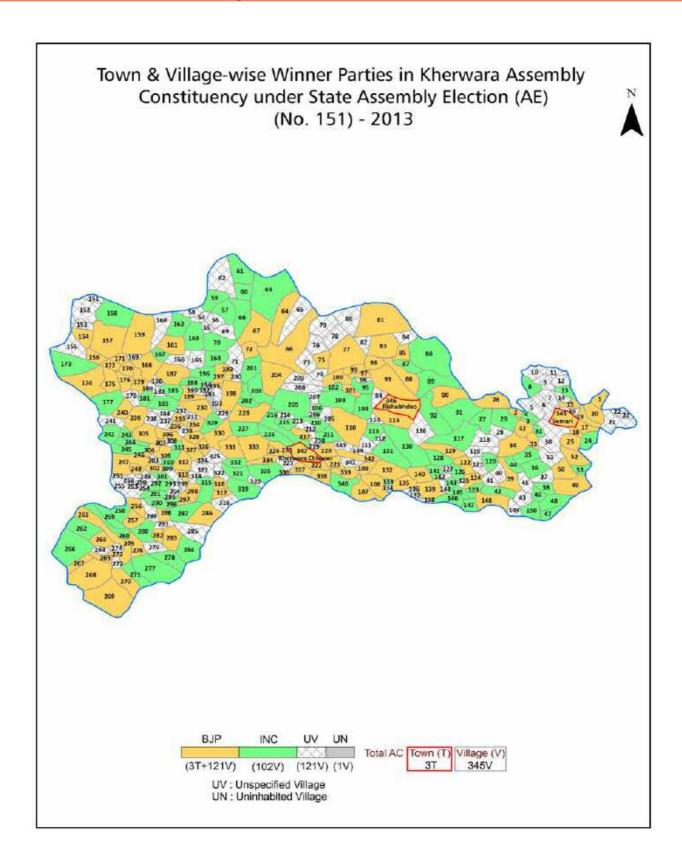

| 260-261  |  |  |  |  |
| 11  | Disclaimer                                                                                                                                                                                                                                                                                                                                                                                                                                            | 262      |  |  |  |  |

#### **Location & Political Map**



#### **Administrative Setup**

#### List of Village Panchayat & Intermediate Panchayat (Block) Name - 2011

| Village Name  | Village Panchayat Name | Intermediate Panchayat<br>Name |
|---------------|------------------------|--------------------------------|
| Aabankad      | Mandwa Phala Kagdar    | Kherwara                       |
| Adaghar       | Gurha                  | Kherwara                       |
| Adarsh Nagar  | Bhorai                 | Sarada                         |
| Ajlaiyan      | Kanuwada               | Kherwara                       |
| Akot          | Saroli                 | Kherwara                       |
| Amarpura      | Pandyawara             | Kherwara                       |
| Amarpura      | Larathi                | Kherwara                       |
| Amba