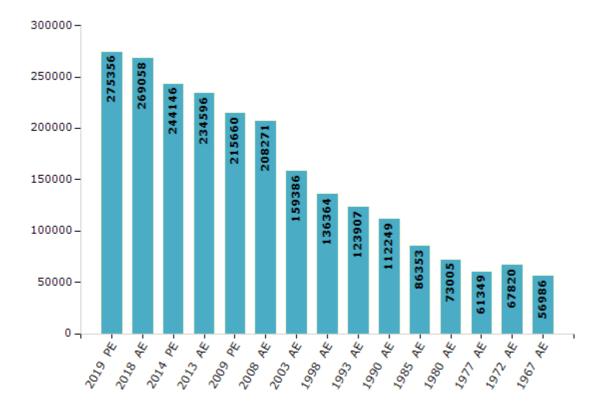

#### **Electors by Male & Female**

| Year    | Male   | Female | Others | Total  | Year    | Male  | Female | Others | Total  |
|---------|--------|--------|--------|--------|---------|-------|--------|--------|--------|
| 2019 PE | 139843 | 135513 | 0      | 275356 | 1993 AE | 63028 | 60879  | -      | 123907 |
| 2018 AE | 136886 | 132172 | 0      | 269058 | 1990 AE | 56000 | 56249  | -      | 112249 |
| 2014 PE | 124636 | 119510 | 0      | 244146 | 1985 AE | 42864 | 43489  | -      | 86353  |
| 2013 AE | 120448 | 114148 | 0      | 234596 | 1980 AE | 36371 | 36634  | -      | 73005  |
| 2009 PE | 110150 | 105510 | -      | 215660 | 1977 AE | 30938 | 30411  | -      | 61349  |
| 2008 AE | 106477 | 101794 | -      | 208271 | 1972 AE | 33597 | 34223  | -      | 67820  |
| 2004 PE | -      | -      | -      | -      | 1967 AE | -     | -      | -      | 56986  |
| 2003 AE | 81244  | 78142  | -      | 159386 | 1962 AE | -     | -      | -      | -      |
| 1999 PE | -      | -      | -      | -      | 1957 AE | -     | -      | -      | -      |
| 1998 AE | 69736  | 66628  | -      | 136364 | 1952 AE | -     | -      | -      | -      |

#### Number of Electors

 $\textbf{Note:} \ \mathsf{AE} : \mathsf{Assembly} \ \mathsf{Election}, \ \mathsf{PE} : \mathsf{Assembly} \ \mathsf{Segment} \ \mathsf{of} \ \mathsf{Parliamentary} \ \mathsf{Election}$ 