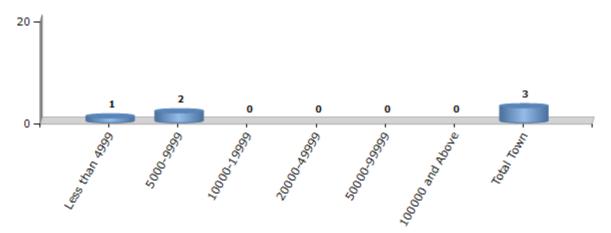

#### **Number of Towns by Population Size - 2011**

| Less than | 5000-9999 | 10000- | 20000- | 50000- | 100000 and | Total |
|-----------|-----------|--------|--------|--------|------------|-------|
| 4999      |           | 19999  | 49999  | 99999  | Above      | Town  |
| 1         | 2         | 0      | 0      | 0      | 0          | 3     |

Number of Towns by Population Size - 2011