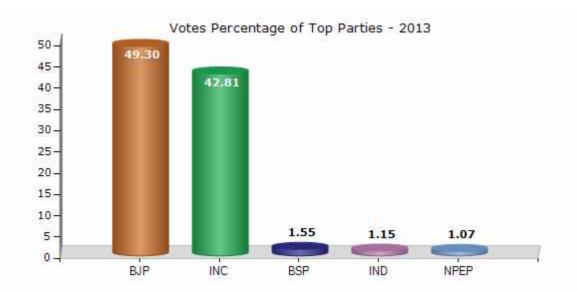

#### **Summary Result of Assembly Election - 2013**

| Candidate Name    | Party | Votes | Votes % |
|-------------------|-------|-------|---------|
| Nana Lal Ahari    | ВЈР   | 84845 | 49.3    |
| Dayaram Parmar    | INC   | 73679 | 42.81   |
| Savita Meena      | BSP   | 2669  | 1.55    |
| Khemraj Damor     | IND   | 1979  | 1.15    |
| Kanti Lal Daranga | NPEP  | 1845  | 1.07    |
| Laxmichand Meena  | JD(S) | 1098  | 0.64    |
|                   | NOTA  | 5978  | 3.47    |