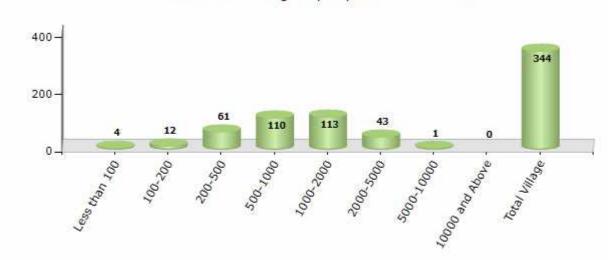

#### Number of Villages by Population Size - 2011

| Less<br>than<br>100 | 100-<br>200 | 200-<br>500 | 500-<br>1000 | 1000-<br>2000 | 2000-<br>5000 | 5000-<br>10000 | 10000<br>and<br>Above | Total<br>Village |
|---------------------|-------------|-------------|--------------|---------------|---------------|----------------|-----------------------|------------------|
| 4                   | 12          | 61          | 110          | 113           | 43            | 1              | 0                     | 344              |