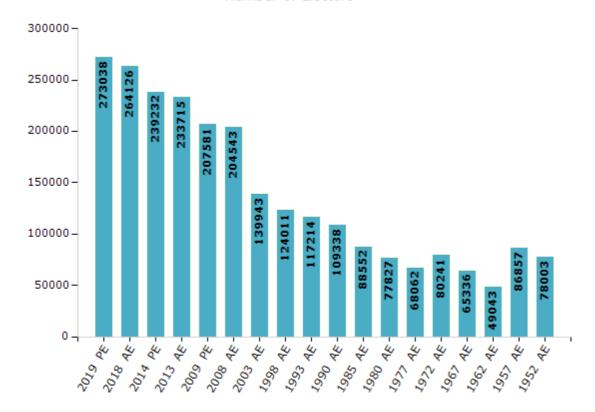

#### **Electors by Male & Female**

| Year    | Male   | Female | Others | Total  | Year    | Male  | Female | Others | Total  |
|---------|--------|--------|--------|--------|---------|-------|--------|--------|--------|
| 2019 PE | 138628 | 134410 | 0      | 273038 | 1993 AE | 59653 | 57561  | -      | 117214 |
| 2018 AE | 135726 | 128400 | 0      | 264126 | 1990 AE | 55050 | 54288  | -      | 109338 |
| 2014 PE | 123160 | 116072 | 0      | 239232 | 1985 AE | 44401 | 44151  | -      | 88552  |
| 2013 AE | 120454 | 113261 | 0      | 233715 | 1980 AE | 38703 | 39124  | -      | 77827  |
| 2009 PE | 106081 | 101500 | -      | 207581 | 1977 AE | 34096 | 33966  | -      | 68062  |
| 2008 AE | 104457 | 100086 | -      | 204543 | 1972 AE | 40177 | 40064  | -      | 80241  |
| 2004 PE | -      | -      | -      | -      | 1967 AE | -     | -      | -      | 65336  |
| 2003 AE | 70824  | 69119  | -      | 139943 | 1962 AE | -     | -      | -      | 49043  |
| 1999 PE | -      | -      | -      | -      | 1957 AE | -     | -      | -      | 86857  |
| 1998 AE | 63578  | 60433  | -      | 124011 | 1952 AE | -     | -      | -      | 78003  |

#### Number of Electors

Note: AE: Assembly Election, PE: Assembly Segment of Parliamentary Election