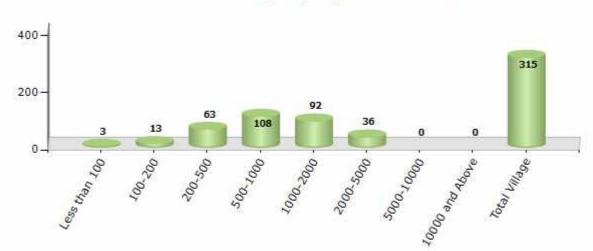

#### Number of Villages by Population Size - 2011

| Less<br>than<br>100 | 100-<br>200 | 200-<br>500 | 500-<br>1000 | 1000-<br>2000 | 2000-<br>5000 | 5000-<br>10000 | 10000<br>and<br>Above | Total<br>Village |
|---------------------|-------------|-------------|--------------|---------------|---------------|----------------|-----------------------|------------------|
| 3                   | 13          | 63          | 108          | 92            | 36            | 0              | 0                     | 315              |

Number of Villages by Population Size - 2011