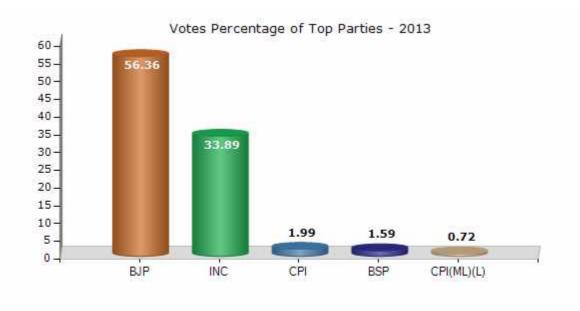

#### **Summary Result of Assembly Election - 2013**

| Candidate Name    | Party      | Votes | Votes % |
|-------------------|------------|-------|---------|
| Amrit Lal         | ВЈР        | 91930 | 56.36   |
| Basanti           | INC        | 55279 | 33.89   |
| Govind            | CPI        | 3246  | 1.99    |
| Shankar           | BSP        | 2587  | 1.59    |
| Shankar Lal Meena | CPI(ML)(L) | 1169  | 0.72    |
| Savita            | SP         | 1152  | 0.71    |
| Arjun Lal Meena   | NPEP       | 933   | 0.57    |
| Shankar Lal       | BYS        | 898   | 0.55    |
| Rupa              | JGP        | 639   | 0.39    |
|                   | NOTA       | 5267  | 3.23    |