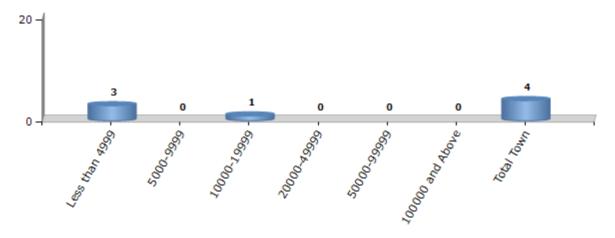

#### **Number of Towns by Population Size - 2011**

| Less than<br>4999 | 5000-9999 | 10000-<br>19999 | 20000-<br>49999 | 50000-<br>99999 | 100000 and<br>Above | Total<br>Town |
|-------------------|-----------|-----------------|-----------------|-----------------|---------------------|---------------|
| 3                 | 0         | 1               | 0               | 0               | 0                   | 4             |

Number of Towns by Population Size - 2011