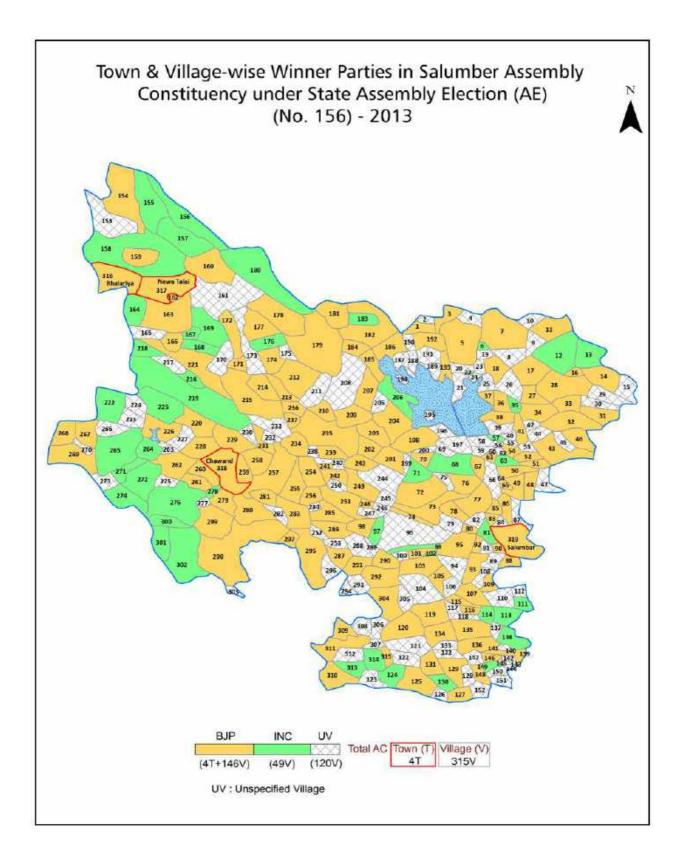

| 242-243  |  |  |  |
| 11  | Disclaimer                                                                                                                                                                                                                                                                                                                                                                                                                                              | 244      |  |  |  |

# **Location & Political Map**



# **Administrative Setup**

#### List of Village Panchayat & Intermediate Panchayat (Block) Name - 2011

| Village Name      | Village Panchayat Name | Intermediate Panchayat<br>Name |
|-------------------|------------------------|--------------------------------|
| Adkaliya          | Adkaliya               | Salumbar                       |
| Adwas             | Adwas                  | Sarada                         |
| Agatiya           | Seriya                 | Salumbar                       |
| Ajbara            | Adwas                  | Sarada                         |
| Amara-Dungari     | Thara                  | Salumbar                       |
| Amarpura          | Amarpura               | Sarada                         |
| Amba Badli        | Makarsima              | Salumb