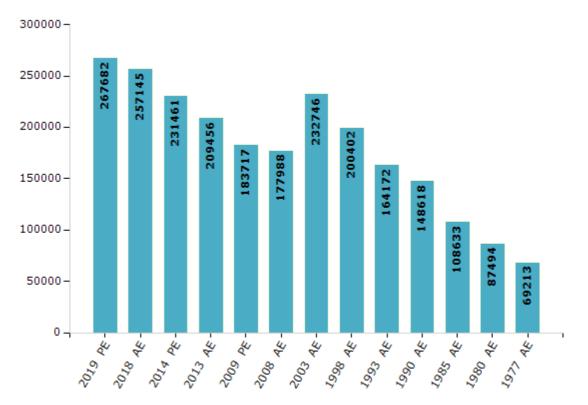

#### **Electors by Male & Female**

| Year    | Male   | Female | Others | Total  | Year    | Male  | Female | Others | Total  |
|---------|--------|--------|--------|--------|---------|-------|--------|--------|--------|
| 2019 PE | 135460 | 132222 | 0      | 267682 | 1993 AE | 86648 | 77524  | -      | 164172 |
| 2018 AE | 130272 | 126873 | 0      | 257145 | 1990 AE | 77146 | 71472  | -      | 148618 |
| 2014 PE | 118853 | 112608 | 0      | 231461 | 1985 AE | 55657 | 52976  | -      | 108633 |
| 2013 AE | 108060 | 101396 | 0      | 209456 | 1980 AE | 45243 | 42251  | -      | 87494  |
| 2009 PE | 95336  | 88381  | -      | 183717 | 1977 AE | 35385 | 33828  | -      | 69213  |
| 2008 AE | 92108  | 85880  | -      | 177988 | 1972 AE | -     | -      | -      | -      |
| 2004 PE | -      | -      | -      | -      | 1967 AE | -     | -      | -      | -      |
| 2003 AE | 119478 | 113268 | -      | 232746 | 1962 AE | -     | -      | -      | -      |
| 1999 PE | -      | -      | -      | -      | 1957 AE | -     | -      | -      | -      |
| 1998 AE | 105637 | 94765  | -      | 200402 | 1952 AE | -     | -      | -      | -      |

Note : AE : Assembly Election, PE : Assembly Segment of Parliamentary Election