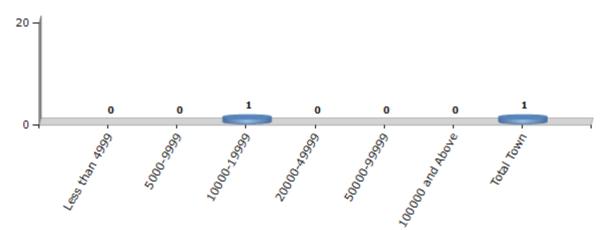

#### Number of Towns by Population Size - 2011

| Less than | 5000-9999 | 10000- | 20000- | 50000- | 100000 and | Total |
|-----------|-----------|--------|--------|--------|------------|-------|
| 4999      |           | 19999  | 49999  | 99999  | Above      | Town  |
| 0         | 0         | 1      | 0      | 0      | 0          | 1     |

Number of Towns by Population Size - 2011