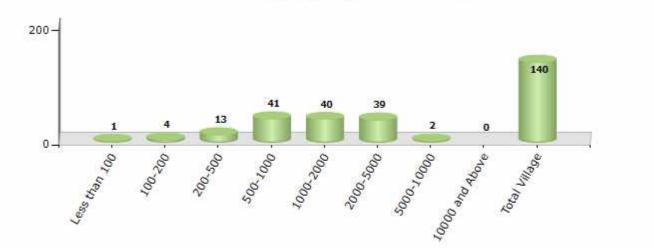

#### Number of Villages by Population Size - 2011

| Less<br>than<br>100 | 100-<br>200 | 200-<br>500 | 500-<br>1000 | 1000-<br>2000 | 2000-<br>5000 | 5000-<br>10000 | 10000<br>and<br>Above | Total<br>Village |
|---------------------|-------------|-------------|--------------|---------------|---------------|----------------|-----------------------|------------------|
| 1                   | 4           | 13          | 41           | 40            | 39            | 2              | 0                     | 140              |

Number of Villages by Population Size - 2011