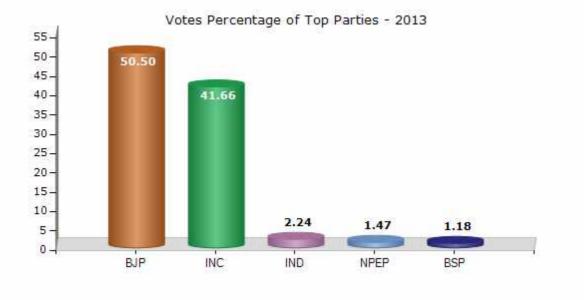

#### **Summary Result of Assembly Election - 2013**

| Candidate Name       | Party | Votes | Votes % |
|----------------------|-------|-------|---------|
| Phool Singh Meena    | ВЈР   | 78561 | 50.5    |
| Sajjan Katara        | INC   | 64797 | 41.66   |
| Devendra Kumar Meena | IND   | 3486  | 2.24    |
| Poonam Chand         | NPEP  | 2279  | 1.47    |
| Laxman Lal Gameti    | BSP   | 1843  | 1.18    |
|                      | ΝΟΤΑ  | 4590  | 2.95    |