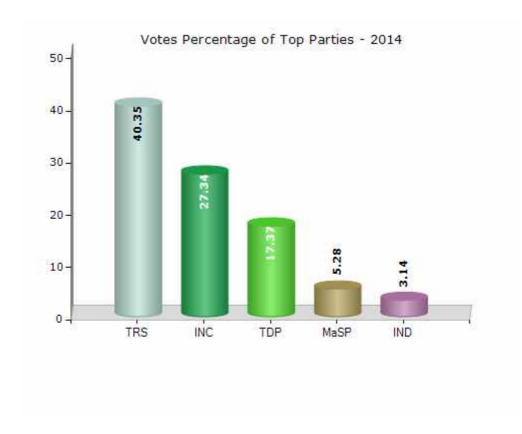

#### **Summary Result of Assembly Election - 2014**

| Candidate Name      | Party | Votes | Votes % |
|---------------------|-------|-------|---------|
| Kova Laxmi          | TRS   | 59094 | 40.35   |
| Atram Sakku         | INC   | 40039 | 27.34   |
| Marsukola Sarswathi | TDP   | 25439 | 17.37   |
| Kotnaka Vijay Kumar | MaSP  | 7735  | 5.28    |
| Ade Leelarani       | IND   | 4592  | 3.14    |
| Kanaka Rambabai     | BSP   | 4022  | 2.75    |
| Pendram Gopi        | IND   | 1370  | 0.94    |
| Sidam Arju          | GGP   | 1314  | 0.9     |
|                     | NOTA  | 2833  | 1.93    |