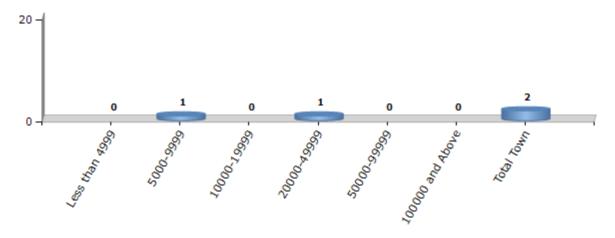

#### **Number of Towns by Population Size - 2011**

| Less than | 5000-9999 | 10000- | 20000- | 50000- | 100000 and | Total |
|-----------|-----------|--------|--------|--------|------------|-------|
| 4999      |           | 19999  | 49999  | 99999  | Above      | Town  |
| 0         | 1         | 0      | 1      | 0      | 0          | 2     |

Number of Towns by Population Size - 2011