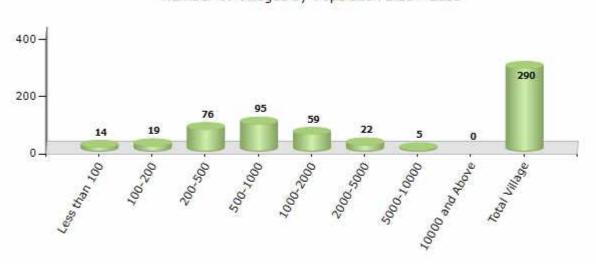

#### Number of Villages by Population Size - 2011

| Less<br>than<br>100 | 100-<br>200 | 200-<br>500 | 500-<br>1000 | 1000-<br>2000 | 2000-<br>5000 | 5000-<br>10000 | 10000<br>and<br>Above | Total<br>Village |
|---------------------|-------------|-------------|--------------|---------------|---------------|----------------|-----------------------|------------------|
| 14                  | 19          | 76          | 95           | 59            | 22            | 5              | 0                     | 290              |

Number of Villages by Population Size - 2011