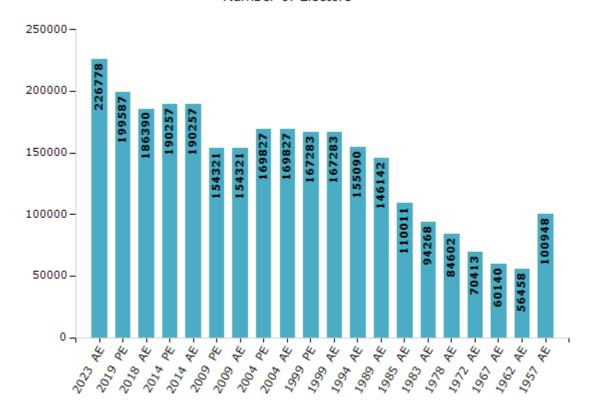

#### **Electors by Male & Female**

| Year    | Male   | Female | Others | Total  |
|---------|--------|--------|--------|--------|
| 2023 AE | 113011 | 113750 | 17     | 226778 |
| 2019 PE | 99712  | 99866  | 9      | 199587 |
| 2018 AE | 93615  | 92731  | 44     | 186390 |
| 2014 PE | 95369  | 94850  | 38     | 190257 |
| 2014 AE | 95369  | 94850  | 38     | 190257 |
| 2009 PE | 76988  | 77333  | -      | 154321 |
| 2009 AE | 76988  | 77333  | -      | 154321 |
| 2004 PE | 85400  | 84427  | -      | 169827 |
| 2004 AE | 85400  | 84427  | -      | 169827 |
| 1999 PE | 83971  | 83312  | -      | 167283 |
| 1999 AE | 83971  | 83312  | -      | 167283 |

| Year    | Male  | Female | Others | Total  |
|---------|-------|--------|--------|--------|
| 1994 AE | 78780 | 76310  | -      | 155090 |
| 1989 AE | 74834 | 71308  | -      | 146142 |
| 1985 AE | 55609 | 54402  | -      | 110011 |
| 1983 AE | 49673 | 44595  | -      | 94268  |
| 1978 AE | 43218 | 41384  | -      | 84602  |
| 1972 AE | 35150 | 35263  | -      | 70413  |
| 1967 AE | -     | -      | -      | 60140  |
| 1962 AE | -     | -      | -      | 56458  |
| 1957 AE | -     | -      | -      | 100948 |
| 1955 AE | -     | -      | -      | -      |
|         |       |        |        |        |

#### Number of Electors

Note: AE: Assembly Election, PE: Assembly Segment of Parliamentary Election