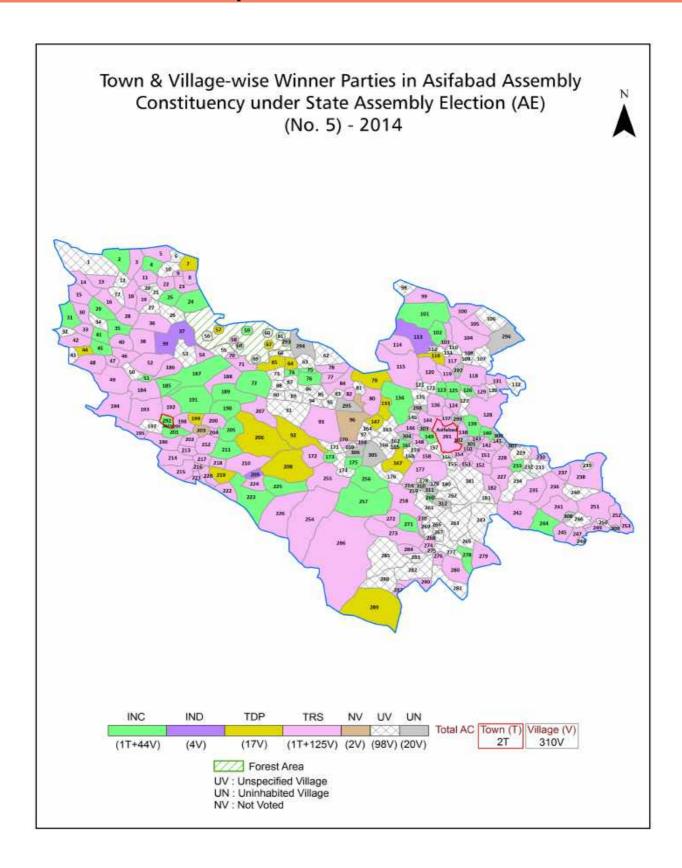

| 237-238  |  |  |  |  |
| 11  | Disclaimer                                                                                                                                                                                                                                                                                                                                                                                                                                                                               | 239      |  |  |  |  |

## **Location & Political Map**



## **Administrative Setup**

### List of Village Panchayat & Intermediate Panchayat (Block) Name - 2011

| Village Name   | Village Panchayat Name | Intermediate Panchayat<br>Name |
|----------------|------------------------|--------------------------------|
| Ada            | Ada                    | Asifabad                       |
| Ada - Dasnapur | Ada Dasnapur           | Asifabad                       |
| Addaghat       | Asifabad               | Asifabad                       |
| Addesar        | Addesar                | Jainoor                        |
| Ademeyon       | Gadi Guda              | Narnoor                        |
| Agarwada       | Khairi                 | Kerameri                       |
| Akini          | Kalan                  | Wankdi                         |