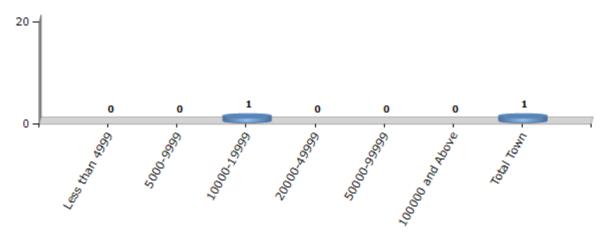

#### **Number of Towns by Population Size - 2011**

| Less than<br>4999 | 5000-9999 | 10000-<br>19999 | 20000-<br>49999 | 50000-<br>99999 | 100000 and<br>Above | Total<br>Town |  |
|-------------------|-----------|-----------------|-----------------|-----------------|---------------------|---------------|--|
| 0                 | 0         | 1               | 0               | 0               | 0                   | 1             |  |

Number of Towns by Population Size - 2011