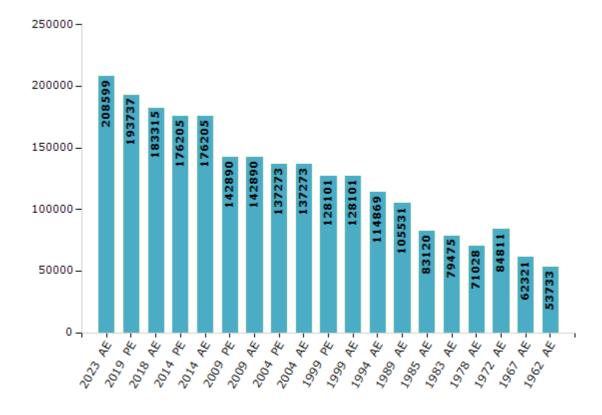

#### **Electors by Male & Female**

| Year    | Male   | Female | Others | Total  |
|---------|--------|--------|--------|--------|
| 2023 AE | 101824 | 106772 | 3      | 208599 |
| 2019 PE | 95097  | 98637  | 3      | 193737 |
| 2018 AE | 90584  | 92715  | 16     | 183315 |
| 2014 PE | 87642  | 88548  | 15     | 176205 |
| 2014 AE | 87642  | 88548  | 15     | 176205 |
| 2009 PE | 70757  | 72133  | -      | 142890 |
| 2009 AE | 70757  | 72133  | -      | 142890 |
| 2004 PE | 67276  | 69997  | -      | 137273 |
| 2004 AE | 67276  | 69997  | -      | 137273 |
| 1999 PE | 62446  | 65655  | -      | 128101 |
| 1999 AE | 62446  | 65655  | -      | 128101 |

| Year    | Male  | Female | Others | Total  |
|---------|-------|--------|--------|--------|
| 1994 AE | 56312 | 58557  | -      | 114869 |
| 1989 AE | 51994 | 53537  | -      | 105531 |
| 1985 AE | 40306 | 42814  | -      | 83120  |
| 1983 AE | 38349 | 41126  | -      | 79475  |
| 1978 AE | 34385 | 36643  | -      | 71028  |
| 1972 AE | 41655 | 43156  | -      | 84811  |
| 1967 AE | -     | -      | -      | 62321  |
| 1962 AE | -     | -      | -      | 53733  |
| 1957 AE | -     | -      | -      | -      |
| 1955 AE | -     | -      | -      | -      |
|         |       |        |        |        |

#### Number of Electors

 $\textbf{Note:} \ \mathsf{AE:} \ \mathsf{Assembly} \ \mathsf{Election}, \ \mathsf{PE:} \ \mathsf{Assembly} \ \mathsf{Segment} \ \mathsf{of} \ \mathsf{Parliamentary} \ \mathsf{Election}$ 