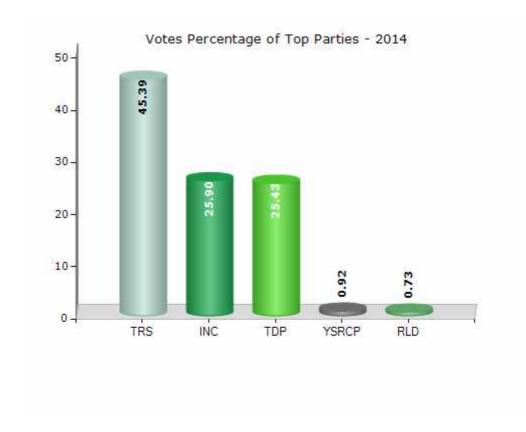

#### **Summary Result of Assembly Election - 2014**

| Candidate Name       | Party | Votes | Votes % |
|----------------------|-------|-------|---------|
| Rathod Bapurao       | TRS   | 62870 | 45.39   |
| Jadhav Anil Kumar    | INC   | 35877 | 25.9    |
| Soyam Bapurao        | TDP   | 35218 | 25.43   |
| Gedam Tulasi Das     | YSRCP | 1281  | 0.92    |
| Mesram Nanda Kishore | RLD   | 1007  | 0.73    |
|                      | NOTA  | 2246  | 1.62    |