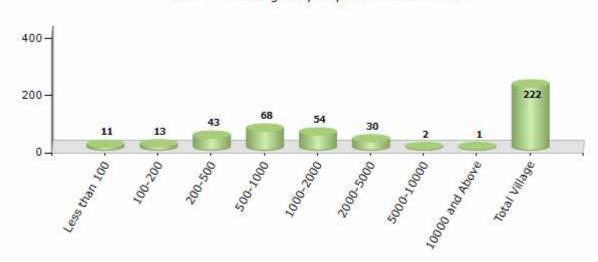

#### Number of Villages by Population Size - 2011

| Less<br>than<br>100 | 100-<br>200 | 200-<br>500 | 500-<br>1000 | 1000-<br>2000 | 2000-<br>5000 | 5000-<br>10000 | 10000<br>and<br>Above | Total<br>Village |
|---------------------|-------------|-------------|--------------|---------------|---------------|----------------|-----------------------|------------------|
| 11                  | 13          | 43          | 68           | 54            | 30            | 2              | 1                     | 222              |