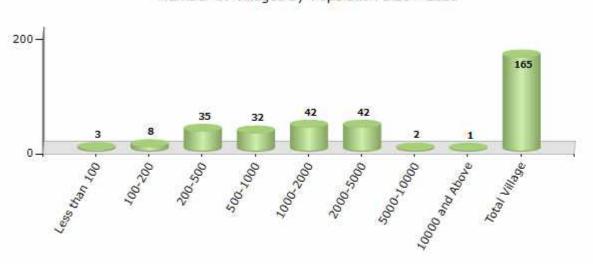

#### Number of Villages by Population Size - 2011

| Less<br>than<br>100 | 100-<br>200 | 200-<br>500 | 500-<br>1000 | 1000-<br>2000 | 2000-<br>5000 | 5000-<br>10000 | 10000<br>and<br>Above | Total<br>Village |
|---------------------|-------------|-------------|--------------|---------------|---------------|----------------|-----------------------|------------------|
| 3                   | 8           | 35          | 32           | 42            | 42            | 2              | 1                     | 165              |

Number of Villages by Population Size - 2011