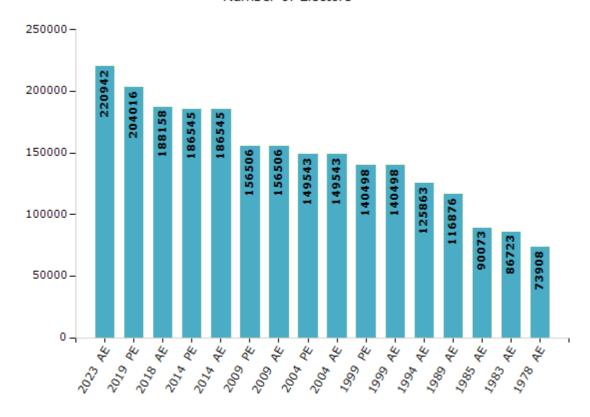

#### **Electors by Male & Female**

| Year    | Male   | Female | Others | Total  |
|---------|--------|--------|--------|--------|
| 2023 AE | 108813 | 112115 | 14     | 220942 |
| 2019 PE | 100256 | 103749 | 11     | 204016 |
| 2018 AE | 93188  | 94944  | 26     | 188158 |
| 2014 PE | 92385  | 94142  | 18     | 186545 |
| 2014 AE | 92385  | 94142  | 18     | 186545 |
| 2009 PE | 75916  | 80590  | -      | 156506 |
| 2009 AE | 75916  | 80590  | -      | 156506 |
| 2004 PE | 72960  | 76583  | -      | 149543 |
| 2004 AE | 72960  | 76583  | -      | 149543 |
| 1999 PE | 69126  | 71372  | -      | 140498 |
| 1999 AE | 69126  | 71372  | -      | 140498 |

| Year    | Male  | Female | Others | Total  |
|---------|-------|--------|--------|--------|
| 1994 AE | 62494 | 63369  | -      | 125863 |
| 1989 AE | 58503 | 58373  | -      | 116876 |
| 1985 AE | 44316 | 45757  | -      | 90073  |
| 1983 AE | 42432 | 44291  | -      | 86723  |
| 1978 AE | 36395 | 37513  | -      | 73908  |
| 1972 AE | -     | -      | -      | -      |
| 1967 AE | -     | -      | -      | -      |
| 1962 AE | -     | -      | -      | -      |
| 1957 AE | -     | -      | -      | -      |
| 1955 AE | -     | -      | -      | -      |
|         |       |        |        |        |

#### Number of Electors

Note: AE: Assembly Election, PE: Assembly Segment of Parliamentary Election