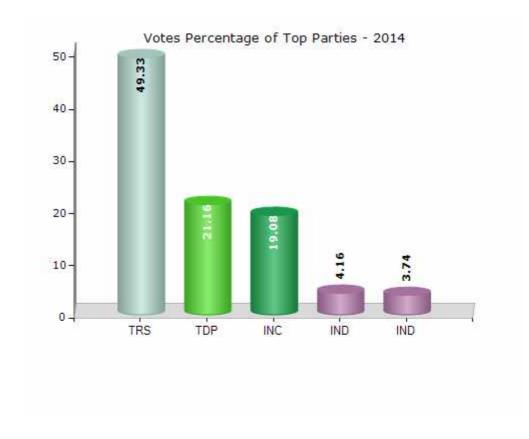

#### **Summary Result of Assembly Election - 2014**

| Candidate Name         | Party | Votes | Votes % |
|------------------------|-------|-------|---------|
| Ajmeera Rekha          | TRS   | 67442 | 49.33   |
| Rathod Ritesh          | TDP   | 28931 | 21.16   |
| Ajmeera Hari Naik      | INC   | 26087 | 19.08   |
| Jadhav Bhojya Naik     | IND   | 5692  | 4.16    |
| Mesram Anand Rao       | IND   | 5107  | 3.74    |
| Banoth Bheelsingh Naik | RLD   | 1031  | 0.75    |
|                        | NOTA  | 2427  | 1.78    |