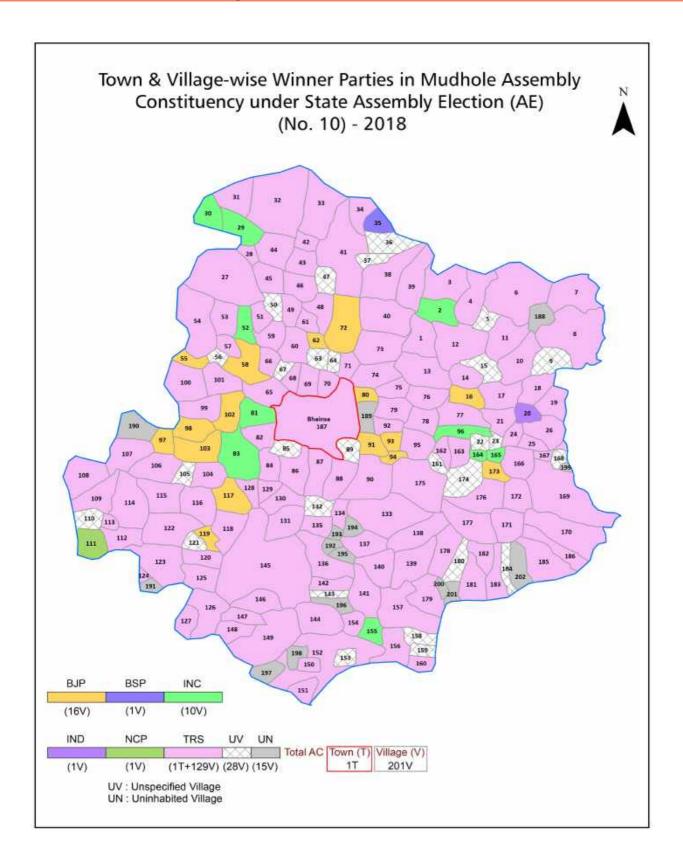

## Telangana Assembly Factbook<sup>™</sup>

**Mudhole Assembly Constituency** 

Mudhole Vidhan Sabha