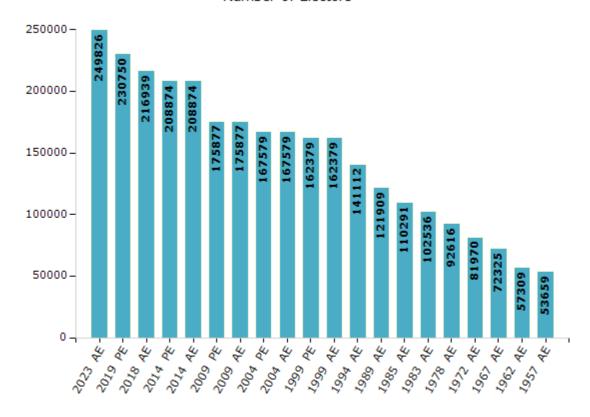

#### **Electors by Male & Female**

| Year    | Male   | Female | Others | Total  |
|---------|--------|--------|--------|--------|
| 2023 AE | 122013 | 127795 | 18     | 249826 |
| 2019 PE | 112607 | 118125 | 18     | 230750 |
| 2018 AE | 106216 | 110707 | 16     | 216939 |
| 2014 PE | 102524 | 106339 | 11     | 208874 |
| 2014 AE | 102524 | 106339 | 11     | 208874 |
| 2009 PE | 85122  | 90755  | -      | 175877 |
| 2009 AE | 85122  | 90755  | -      | 175877 |
| 2004 PE | 81160  | 86419  | -      | 167579 |
| 2004 AE | 81160  | 86419  | -      | 167579 |
| 1999 PE | 77768  | 84611  | -      | 162379 |
| 1999 AE | 77768  | 84611  | -      | 162379 |

| Year    | Male  | Female | Others | Total  |
|---------|-------|--------|--------|--------|
| 1994 AE | 68055 | 73057  | -      | 141112 |
| 1989 AE | 64118 | 57791  | -      | 121909 |
| 1985 AE | 52851 | 57440  | -      | 110291 |
| 1983 AE | 48902 | 53634  | -      | 102536 |
| 1978 AE | 43931 | 48685  | -      | 92616  |
| 1972 AE | 38986 | 42984  | -      | 81970  |
| 1967 AE | -     | -      | -      | 72325  |
| 1962 AE | -     | -      | -      | 57309  |
| 1957 AE | -     | -      | -      | 53659  |
| 1955 AE | -     | -      | -      | -      |
|         |       |        |        |        |

#### Number of Electors

Note: AE: Assembly Election, PE: Assembly Segment of Parliamentary Election