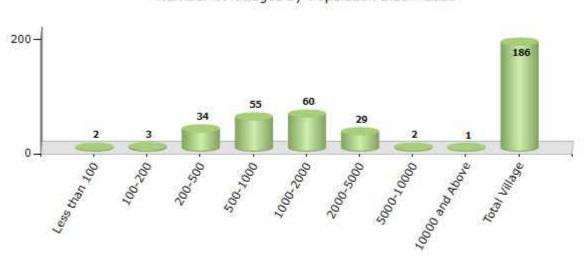

#### Number of Villages by Population Size - 2011

| Less<br>than<br>100 | 100-<br>200 | 200-<br>500 | 500-<br>1000 | 1000-<br>2000 | 2000-<br>5000 | 5000-<br>10000 | 10000<br>and<br>Above | Total<br>Village |
|---------------------|-------------|-------------|--------------|---------------|---------------|----------------|-----------------------|------------------|
| 2                   | 3           | 34          | 55           | 60            | 29            | 2              | 1                     | 186              |

Number of Villages by Population Size - 2011