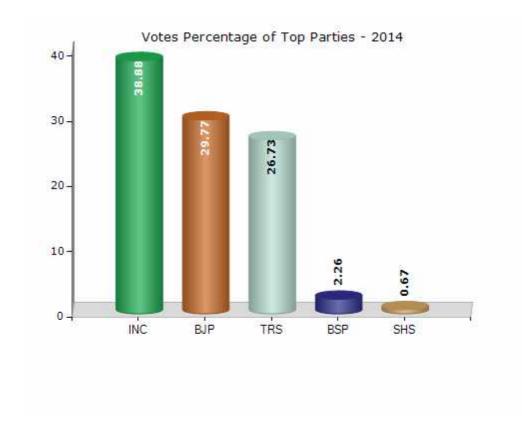

#### **Summary Result of Assembly Election - 2014**

| Candidate Name         | Party | Votes | Votes % |
|------------------------|-------|-------|---------|
| Gaddigari Vittal Reddy | INC   | 63322 | 38.88   |
| Dr. Padakanti Ramadevi | ВЈР   | 48485 | 29.77   |
| Dr.S.Venugopala Chary  | TRS   | 43540 | 26.73   |
| Jagme Devidas          | BSP   | 3683  | 2.26    |
| Pandit Rao Takbide     | SHS   | 1086  | 0.67    |
| Lalu Tatiwar           | IND   | 964   | 0.59    |
|                        | NOTA  | 1792  | 1.1     |