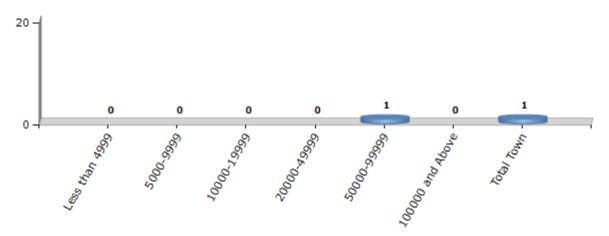

#### **Number of Towns by Population Size - 2011**

| Less than<br>4999 | 5000-9999 | 10000-<br>19999 | 20000-<br>49999 | 50000-<br>99999 | 100000 and<br>Above | Total<br>Town |
|-------------------|-----------|-----------------|-----------------|-----------------|---------------------|---------------|
| 0                 | 0         | 0               | 0               | 1               | 0                   | 1             |