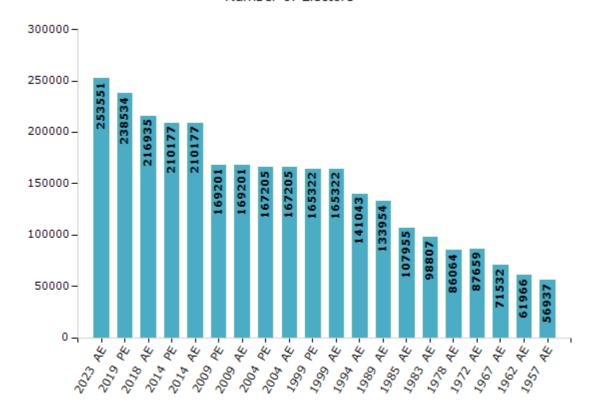

#### **Electors by Male & Female**

| Year    | Male   | Female | Others | Total  |
|---------|--------|--------|--------|--------|
| 2023 AE | 120605 | 132927 | 19     | 253551 |
| 2019 PE | 112647 | 125882 | 5      | 238534 |
| 2018 AE | 102727 | 114178 | 30     | 216935 |
| 2014 PE | 99653  | 110510 | 14     | 210177 |
| 2014 AE | 99653  | 110510 | 14     | 210177 |
| 2009 PE | 77284  | 91917  | -      | 169201 |
| 2009 AE | 77284  | 91917  | -      | 169201 |
| 2004 PE | 78192  | 89013  | -      | 167205 |
| 2004 AE | 78192  | 89013  | -      | 167205 |
| 1999 PE | 78424  | 86898  | -      | 165322 |
| 1999 AE | 78424  | 86898  | -      | 165322 |

| Year    | Male  | Female | Others | Total  |
|---------|-------|--------|--------|--------|
| 1994 AE | 67022 | 74021  | -      | 141043 |
| 1989 AE | 65677 | 68277  | -      | 133954 |
| 1985 AE | 52066 | 55889  | -      | 107955 |
| 1983 AE | 47678 | 51129  | -      | 98807  |
| 1978 AE | 41710 | 44354  | -      | 86064  |
| 1972 AE | 42792 | 44867  | -      | 87659  |
| 1967 AE | -     | -      | -      | 71532  |
| 1962 AE | -     | -      | -      | 61966  |
| 1957 AE | -     | -      | -      | 56937  |
| 1955 AE | -     | -      | -      | -      |

#### Number of Electors

Note: AE: Assembly Election, PE: Assembly Segment of Parliamentary Election