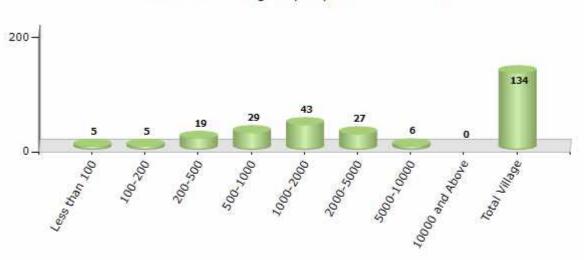

#### Number of Villages by Population Size - 2011

| Less<br>than<br>100 | 100-<br>200 | 200-<br>500 | 500-<br>1000 | 1000-<br>2000 | 2000-<br>5000 | 5000-<br>10000 | 10000<br>and<br>Above | Total<br>Village |
|---------------------|-------------|-------------|--------------|---------------|---------------|----------------|-----------------------|------------------|
| 5                   | 5           | 19          | 29           | 43            | 27            | 6              | 0                     | 134              |