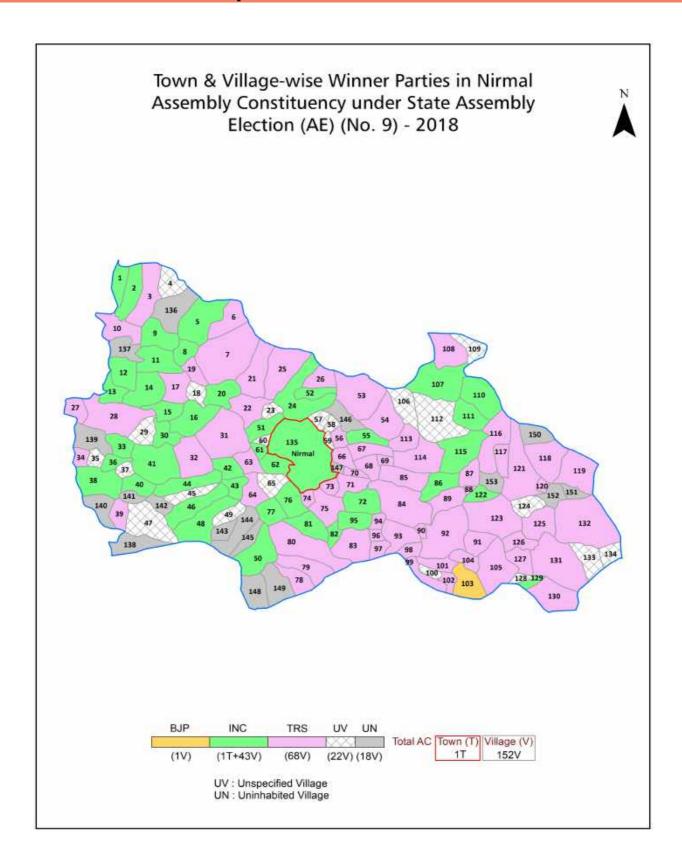

## Telangana Assembly Factbook<sup>™</sup>

**Nirmal Assembly Constituency** 

Nirmal Vidhan Sabha