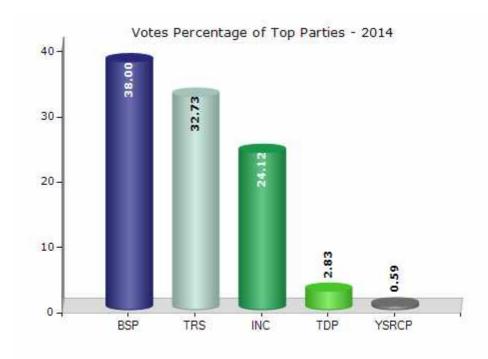

#### **Summary Result of Assembly Election - 2014**

| Candidate Name            | Party | Votes | Votes % |
|---------------------------|-------|-------|---------|
| Allolla Indra Karan Reddy | BSP   | 61368 | 38      |
| Kuchadi Sriharirao        | TRS   | 52871 | 32.73   |
| Alleti Maheshwar Reddy    | INC   | 38951 | 24.12   |
| Mirza Yaseen Baig         | TDP   | 4567  | 2.83    |
| Alluri Mallareddy         | YSRCP | 946   | 0.59    |
| N.T.Rajeshwar             | BMUP  | 870   | 0.54    |
| Kapurapu Praveen Kumar    | IND   | 577   | 0.36    |
|                           | NOTA  | 1365  | 0.85    |