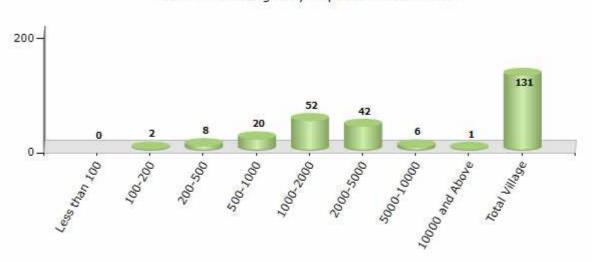

#### Number of Villages by Population Size - 2011

| Less<br>than<br>100 | 100-<br>200 | 200-<br>500 | 500-<br>1000 | 1000-<br>2000 | 2000-<br>5000 | 5000-<br>10000 | 10000<br>and<br>Above | Total<br>Village |
|---------------------|-------------|-------------|--------------|---------------|---------------|----------------|-----------------------|------------------|
| 0                   | 2           | 8           | 20           | 52            | 42            | 6              | 1                     | 131              |