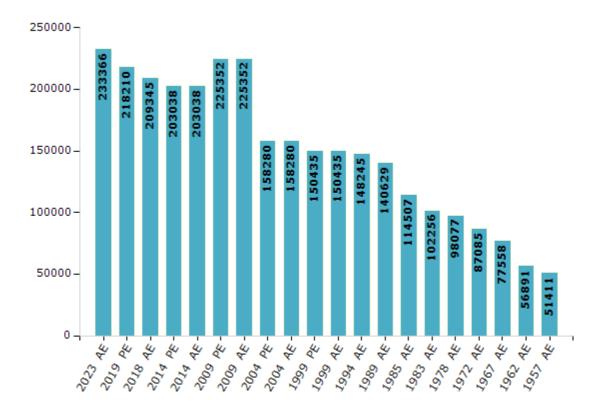

#### **Electors by Male & Female**

| Year    | Male   | Female | Others | Total  |
|---------|--------|--------|--------|--------|
| 2023 AE | 116806 | 116541 | 19     | 233366 |
| 2019 PE | 109423 | 108785 | 2      | 218210 |
| 2018 AE | 105286 | 104040 | 19     | 209345 |
| 2014 PE | 102447 | 100578 | 13     | 203038 |
| 2014 AE | 102447 | 100578 | 13     | 203038 |
| 2009 PE | 113279 | 112073 | -      | 225352 |
| 2009 AE | 113279 | 112073 | -      | 225352 |
| 2004 PE | 79636  | 78644  | -      | 158280 |
| 2004 AE | 79636  | 78644  | -      | 158280 |
| 1999 PE | 75468  | 74967  | -      | 150435 |
| 1999 AE | 75468  | 74967  | -      | 150435 |

| Year    | Male  | Female | Others | Total  |
|---------|-------|--------|--------|--------|
| rear    | мане  | гешате | Others | iotai  |
| 1994 AE | 75066 | 73179  | -      | 148245 |
| 1989 AE | 70641 | 69988  | -      | 140629 |
| 1985 AE | 57348 | 57159  | -      | 114507 |
| 1983 AE | 51720 | 50536  | -      | 102256 |
| 1978 AE | 48979 | 49098  | -      | 98077  |
| 1972 AE | 43682 | 43403  | -      | 87085  |
| 1967 AE | -     | -      | -      | 77558  |
| 1962 AE | -     | -      | -      | 56891  |
| 1957 AE | -     | -      | -      | 51411  |
| 1955 AE | -     | -      | -      | -      |

#### Number of Electors

**Note:** AE: Assembly Election, PE: Assembly Segment of Parliamentary Election