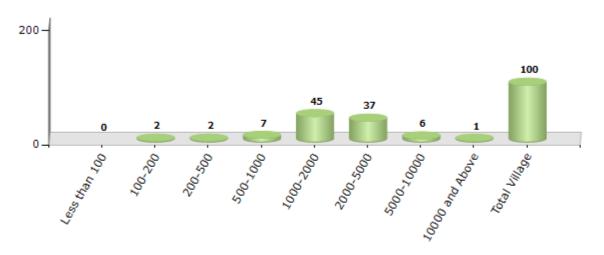

#### Number of Villages by Population Size - 2011

| Less<br>than<br>100 | 100-<br>200 | 200-<br>500 | 500-<br>1000 | 1000-<br>2000 | 2000-<br>5000 | 5000-<br>10000 | 10000<br>and<br>Above | Total<br>Village |
|---------------------|-------------|-------------|--------------|---------------|---------------|----------------|-----------------------|------------------|
| 0                   | 2           | 2           | 7            | 45            | 37            | 6              | 1                     | 100              |

Number of Villages by Population Size - 2011