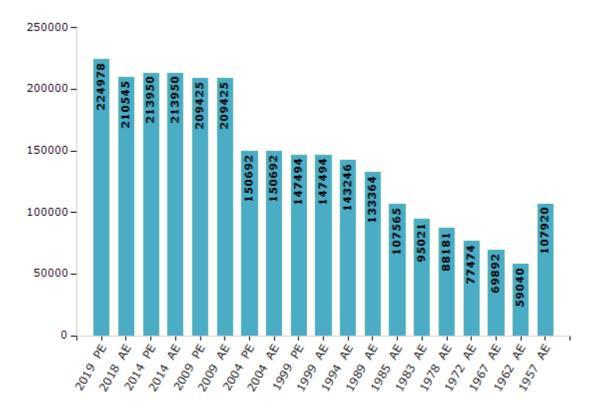

#### **Electors by Male & Female**

| Year    | Male   | Female | Others | Total  | Year    | Male  | Female | Others | Total  |
|---------|--------|--------|--------|--------|---------|-------|--------|--------|--------|
| 2019 PE | 111997 | 112979 | 2      | 224978 | 1994 AE | 72991 | 70255  | -      | 143246 |
| 2018 AE | 105210 | 105323 | 12     | 210545 | 1989 AE | 67429 | 65935  | -      | 133364 |
| 2014 PE | 107411 | 106535 | 4      | 213950 | 1985 AE | 53279 | 54286  | -      | 107565 |
| 2014 AE | 107411 | 106535 | 4      | 213950 | 1983 AE | 46928 | 48093  | -      | 95021  |
| 2009 PE | 104473 | 104952 | -      | 209425 | 1978 AE | 44061 | 44120  | -      | 88181  |
| 2009 AE | 104473 | 104952 | -      | 209425 | 1972 AE | 38883 | 38591  | -      | 77474  |
| 2004 PE | 74551  | 76141  | -      | 150692 | 1967 AE | -     | -      | -      | 69892  |
| 2004 AE | 74551  | 76141  | -      | 150692 | 1962 AE | -     | -      | -      | 59040  |
| 1999 PE | 73502  | 73992  | -      | 147494 | 1957 AE | -     | -      | -      | 107920 |
| 1999 AE | 73502  | 73992  | -      | 147494 | 1955 AE | -     | -      | -      | -      |

#### Number of Electors

**Note:** AE: Assembly Election, PE: Assembly Segment of Parliamentary Election