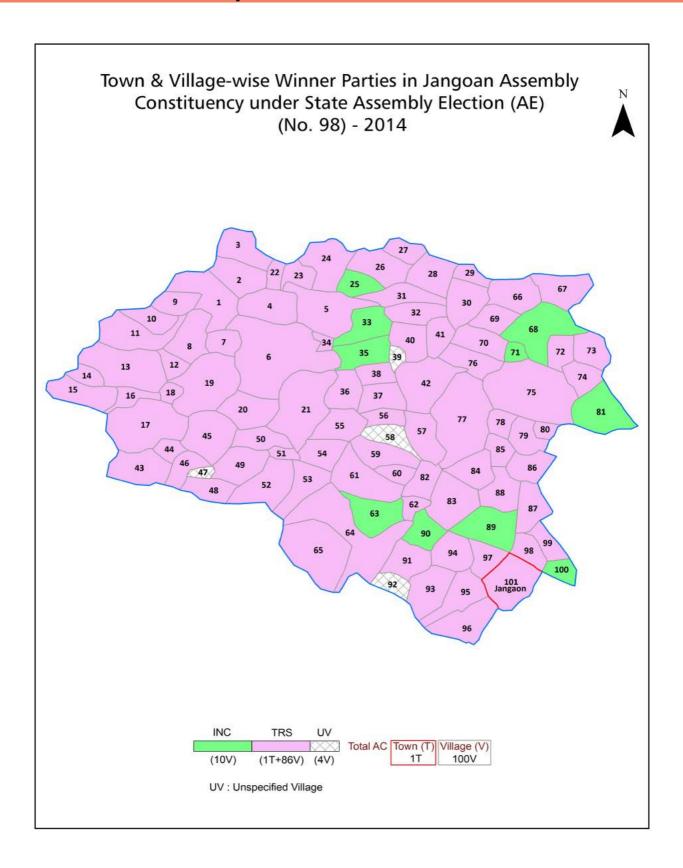

| 232-233  |  |  |  |  |  |
| 11  | Disclaimer                                                                                                                                                                                                                                                                                                                                                                                                                                              | 234      |  |  |  |  |  |

### **Location & Political Map**



#### **Administrative Setup**

#### List of Village Panchayat & Intermediate Panchayat (Block) Name - 2011

| Village Name       | Village Panchayat Name                 | Intermediate Panchayat<br>Name |
|--------------------|----------------------------------------|--------------------------------|
| Abdulnagaram       | Abdulnagaram                           | Narmetta                       |
| Adavikeshvapur     | Adavikeshvapur                         | Jangaon                        |
| Ainapur            | Ainapur                                | Cherial                        |
| Akkerajapalle      | Akkerajapalle                          | Narmetta                       |
| Akunoor            | Akunoor & Rampur                       | Cherial                        |
| Alimpur