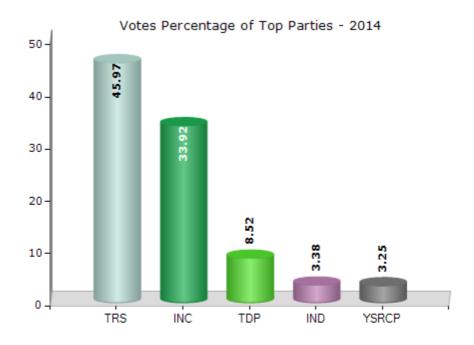

#### **Summary Result of Assembly Election - 2014**

| Candidate Name             | Party | Votes | Votes % |
|----------------------------|-------|-------|---------|
| P. Mahender Reddy          | TRS   | 61293 | 45.97   |
| Malkud Narayan Rao         | INC   | 45219 | 33.92   |
| M Naresh                   | TDP   | 11362 | 8.52    |
| Sri Gopal                  | IND   | 4503  | 3.38    |
| M . Prabhu Kumar           | YSRCP | 4327  | 3.25    |
| Chittempally Balaiah       | BSP   | 3151  | 2.36    |
| Syed Kamal Athar           | WPOI  | 1091  | 0.82    |
| Allipuram Rajashaker Reddy | AAP   | 703   | 0.53    |
| Manya Naik Powar           | IND   | 348   | 0.26    |
|                            | NOTA  | 1327  | 1       |