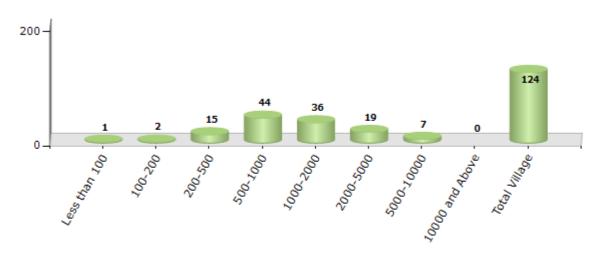

#### Number of Villages by Population Size - 2011

| Less<br>than<br>100 | 100-<br>200 | 200-<br>500 | 500-<br>1000 | 1000-<br>2000 | 2000-<br>5000 | 5000-<br>10000 | 10000<br>and<br>Above | Total<br>Village |
|---------------------|-------------|-------------|--------------|---------------|---------------|----------------|-----------------------|------------------|
| 1                   | 2           | 15          | 44           | 36            | 19            | 7              | 0                     | 124              |

Number of Villages by Population Size - 2011