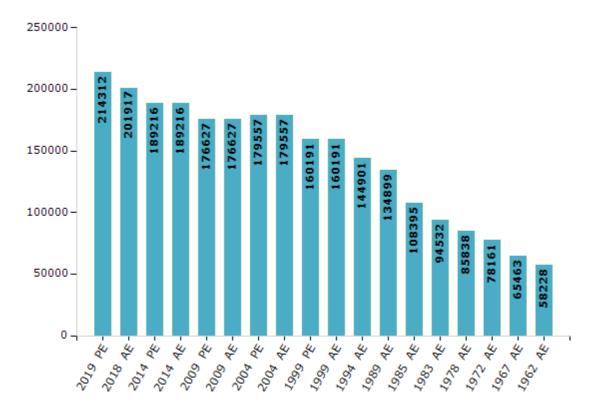

#### **Electors by Male & Female**

| Year    | Male   | Female | Others | Total  | Year    | Male  | Female | Others | Total  |
|---------|--------|--------|--------|--------|---------|-------|--------|--------|--------|
| 2019 PE | 104750 | 109554 | 8      | 214312 | 1994 AE | 71194 | 73707  | -      | 144901 |
| 2018 AE | 98872  | 103034 | 11     | 201917 | 1989 AE | 65992 | 68907  | -      | 134899 |
| 2014 PE | 93593  | 95619  | 4      | 189216 | 1985 AE | 52528 | 55867  | -      | 108395 |
| 2014 AE | 93593  | 95619  | 4      | 189216 | 1983 AE | 45682 | 48850  | -      | 94532  |
| 2009 PE | 85857  | 90770  | -      | 176627 | 1978 AE | 41404 | 44434  | -      | 85838  |
| 2009 AE | 85857  | 90770  | -      | 176627 | 1972 AE | 37746 | 40415  | -      | 78161  |
| 2004 PE | 87249  | 92308  | -      | 179557 | 1967 AE | -     | -      | -      | 65463  |
| 2004 AE | 87249  | 92308  | -      | 179557 | 1962 AE | -     | -      | -      | 58228  |
| 1999 PE | 78135  | 82056  | -      | 160191 | 1957 AE | -     | -      | -      | -      |
| 1999 AE | 78135  | 82056  | -      | 160191 | 1955 AE | -     | -      | -      | -      |

#### Number of Electors

**Note:** AE: Assembly Election, PE: Assembly Segment of Parliamentary Election