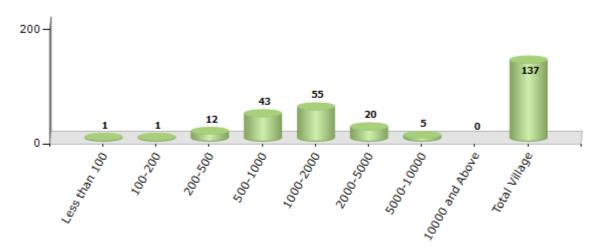

#### Number of Villages by Population Size - 2011

| Less<br>than<br>100 | 100-<br>200 | 200-<br>500 | 500-<br>1000 | 1000-<br>2000 | 2000-<br>5000 | 5000-<br>10000 | 10000<br>and<br>Above | Total<br>Village |
|---------------------|-------------|-------------|--------------|---------------|---------------|----------------|-----------------------|------------------|
| 1                   | 1           | 12          | 43           | 55            | 20            | 5              | 0                     | 137              |

Number of Villages by Population Size - 2011