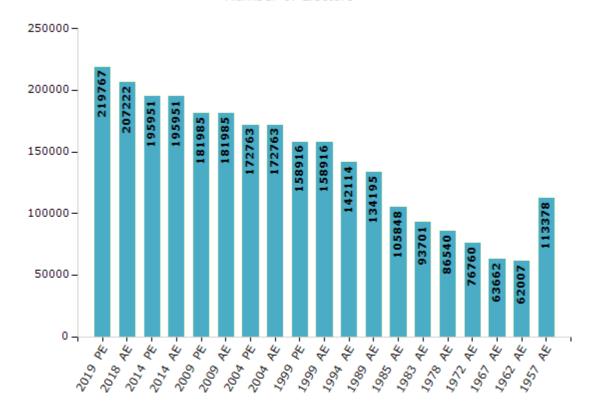

#### **Electors by Male & Female**

| Year    | Male   | Female | Others | Total  | Y   | ear   | Male | e Female | Others | Total  |
|---------|--------|--------|--------|--------|-----|-------|------|----------|--------|--------|
| 2019 PE | 110918 | 108848 | 1      | 219767 | 199 | 94 AE | 7052 | 3 71591  | -      | 142114 |
| 2018 AE | 105044 | 102164 | 14     | 207222 | 198 | 39 AE | 6784 | 2 66353  | -      | 134195 |
| 2014 PE | 100286 | 95656  | 9      | 195951 | 198 | 35 AE | 5273 | 8 53110  | -      | 105848 |
| 2014 AE | 100286 | 95656  | 9      | 195951 | 198 | 33 AE | 4617 | 6 47525  | -      | 93701  |
| 2009 PE | 91066  | 90919  | -      | 181985 | 19  | 78 AE | 4258 | 5 43955  | -      | 86540  |
| 2009 AE | 91066  | 90919  | -      | 181985 | 19  | 72 AE | 3780 | 0 38960  | -      | 76760  |
| 2004 PE | 86514  | 86249  | -      | 172763 | 190 | 67 AE |      |          | -      | 63662  |
| 2004 AE | 86514  | 86249  | -      | 172763 | 190 | 52 AE |      |          | -      | 62007  |
| 1999 PE | 79285  | 79631  | -      | 158916 | 19  | 57 AE |      |          | -      | 113378 |
| 1999 AE | 79285  | 79631  | -      | 158916 | 19  | 55 AE |      |          | -      | -      |

#### Number of Electors

 $\textbf{Note:} \ \mathsf{AE} : \mathsf{Assembly} \ \mathsf{Election}, \ \mathsf{PE} : \mathsf{Assembly} \ \mathsf{Segment} \ \mathsf{of} \ \mathsf{Parliamentary} \ \mathsf{Election}$ 