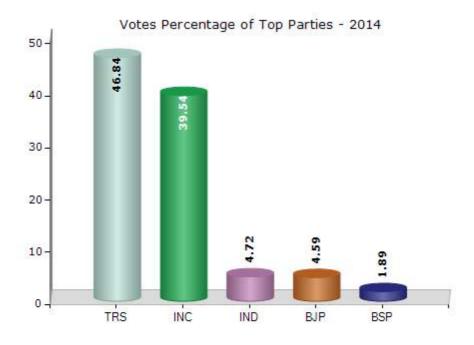

#### **Summary Result of Assembly Election - 2014**

| Candidate Name          | Party | Votes | Votes % |
|-------------------------|-------|-------|---------|
| B.Sanjeeva Rao          | TRS   | 64592 | 46.84   |
| G.Prasad Kumar          | INC   | 54520 | 39.54   |
| Vadla Ramulu            | IND   | 6513  | 4.72    |
| Pushpa Leela Kondru     | ВЈР   | 6335  | 4.59    |
| Venkata Ramesh Tirupati | BSP   | 2608  | 1.89    |
| Kranthi Kumar Chintala  | YSRCP | 726   | 0.53    |
| P.Ravi                  | IND   | 446   | 0.32    |
| T. Venkatesh            | AAP   | 261   | 0.19    |
| P. Anandam              | IND   | 250   | 0.18    |
| Mala Jangaiah           | MCPI  | 217   | 0.16    |
| K. Pavan Kumar          | IND   | 206   | 0.15    |
| Nakkala Rathnam         | TLP   | 175   | 0.13    |
|                         | NOTA  | 1052  | 0.76    |