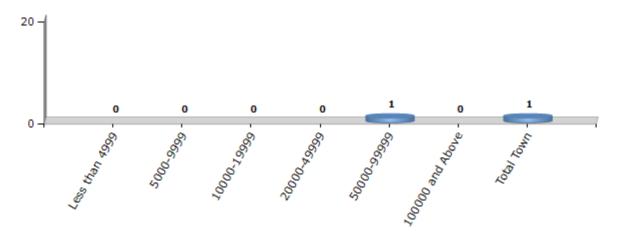

#### **Number of Towns by Population Size - 2011**

| Less than | 5000-9999 | 10000- | 20000- | 50000- | 100000 and | Total |
|-----------|-----------|--------|--------|--------|------------|-------|
| 4999      |           | 19999  | 49999  | 99999  | Above      | Town  |
| 0         | 0         | 0      | 0      | 1      | 0          | 1     |

Number of Towns by Population Size - 2011