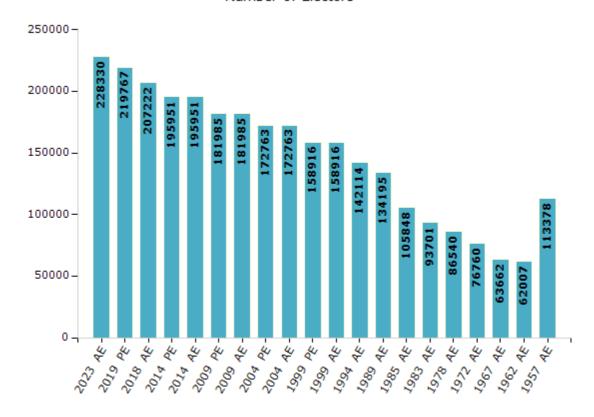

#### **Electors by Male & Female**

| Year    | Male   | Female | Others | Total  |
|---------|--------|--------|--------|--------|
| 2023 AE | 113996 | 114321 | 13     | 228330 |
| 2019 PE | 110918 | 108848 | 1      | 219767 |
| 2018 AE | 105044 | 102164 | 14     | 207222 |
| 2014 PE | 100286 | 95656  | 9      | 195951 |
| 2014 AE | 100286 | 95656  | 9      | 195951 |
| 2009 PE | 91066  | 90919  | -      | 181985 |
| 2009 AE | 91066  | 90919  | -      | 181985 |
| 2004 PE | 86514  | 86249  | -      | 172763 |
| 2004 AE | 86514  | 86249  | -      | 172763 |
| 1999 PE | 79285  | 79631  | -      | 158916 |
| 1999 AE | 79285  | 79631  | -      | 158916 |

| Year    | Male  | Female | Others | Total  |
|---------|-------|--------|--------|--------|
| 1994 AE | 70523 | 71591  | -      | 142114 |
| 1989 AE | 67842 | 66353  | -      | 134195 |
| 1985 AE | 52738 | 53110  | -      | 105848 |
| 1983 AE | 46176 | 47525  | -      | 93701  |
| 1978 AE | 42585 | 43955  | -      | 86540  |
| 1972 AE | 37800 | 38960  | -      | 76760  |
| 1967 AE | -     | -      | -      | 63662  |
| 1962 AE | -     | -      | -      | 62007  |
| 1957 AE | -     | -      | -      | 113378 |
| 1955 AE | -     | -      | -      | -      |
|         |       |        |        |        |

#### Number of Electors

Note: AE: Assembly Election, PE: Assembly Segment of Parliamentary Election