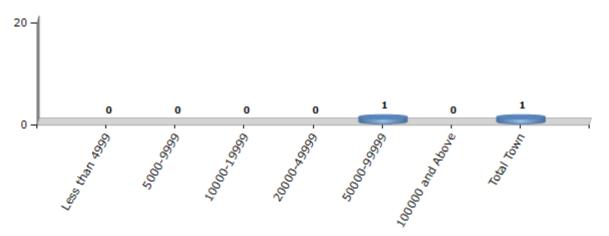

#### **Number of Towns by Population Size - 2011**

| Less than | 5000-9999 | 10000- | 20000- | 50000- | 100000 and | Total |
|-----------|-----------|--------|--------|--------|------------|-------|
| 4999      |           | 19999  | 49999  | 99999  | Above      | Town  |
| 0         | 0         | 0      | 0      | 1      | 0          | 1     |

Number of Towns by Population Size - 2011