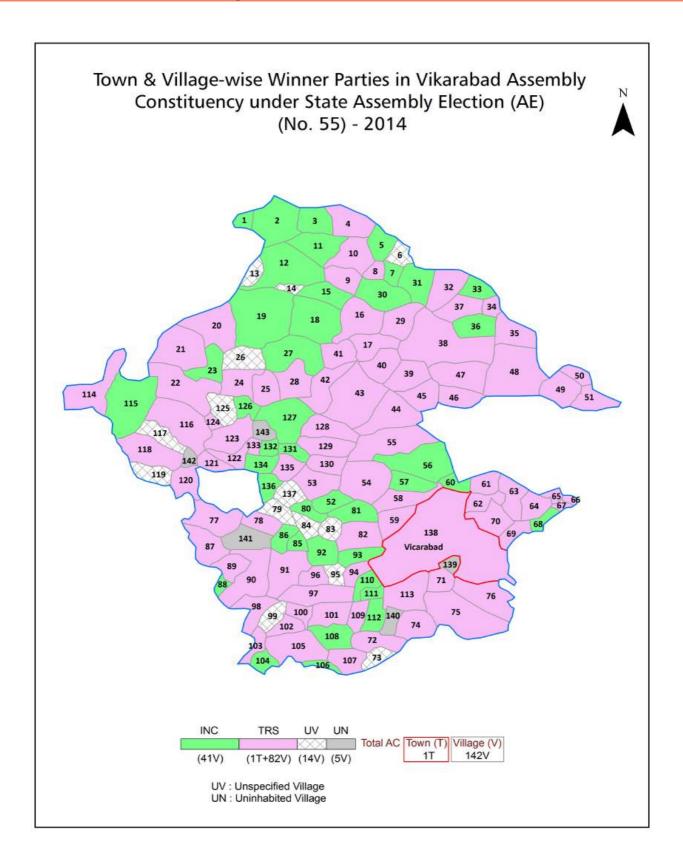

# Telangana Assembly Factbook™

Vicarabad Assembly Constituency

Vicarabad Vidhan Sabha