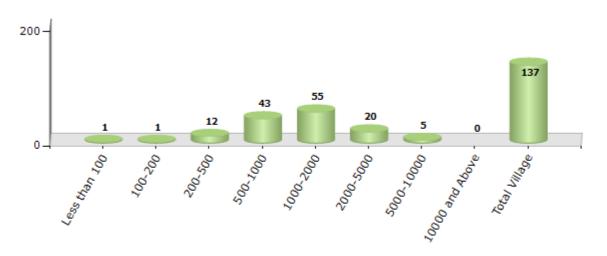

#### Number of Villages by Population Size - 2011

| Less<br>than<br>100 | 100-<br>200 | 200-<br>500 | 500-<br>1000 | 1000-<br>2000 | 2000-<br>5000 | 5000-<br>10000 | 10000<br>and<br>Above | Total<br>Village |
|---------------------|-------------|-------------|--------------|---------------|---------------|----------------|-----------------------|------------------|
| 1                   | 1           | 12          | 43           | 55            | 20            | 5              | 0                     | 137              |

Number of Villages by Population Size - 2011