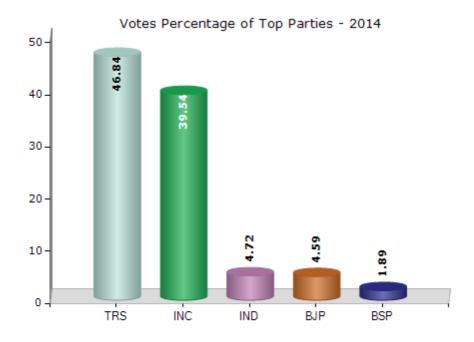

#### **Summary Result of Assembly Election - 2014**

| Candidate Name          | Party | Votes | Votes % |
|-------------------------|-------|-------|---------|
| B.Sanjeeva Rao          | TRS   | 64592 | 46.84   |
| G.Prasad Kumar          | INC   | 54520 | 39.54   |
| Vadla Ramulu            | IND   | 6513  | 4.72    |
| Pushpa Leela Kondru     | ВЈР   | 6335  | 4.59    |
| Venkata Ramesh Tirupati | BSP   | 2608  | 1.89    |
| Kranthi Kumar Chintala  | YSRCP | 726   | 0.53    |
| P.Ravi                  | IND   | 446   | 0.32    |
| T. Venkatesh            | AAP   | 261   | 0.19    |
| P. Anandam              | IND   | 250   | 0.18    |
| Mala Jangaiah           | MCPI  | 217   | 0.16    |
| K. Pavan Kumar          | IND   | 206   | 0.15    |
| Nakkala Rathnam         | TLP   | 175   | 0.13    |
|                         | NOTA  | 1052  | 0.76    |