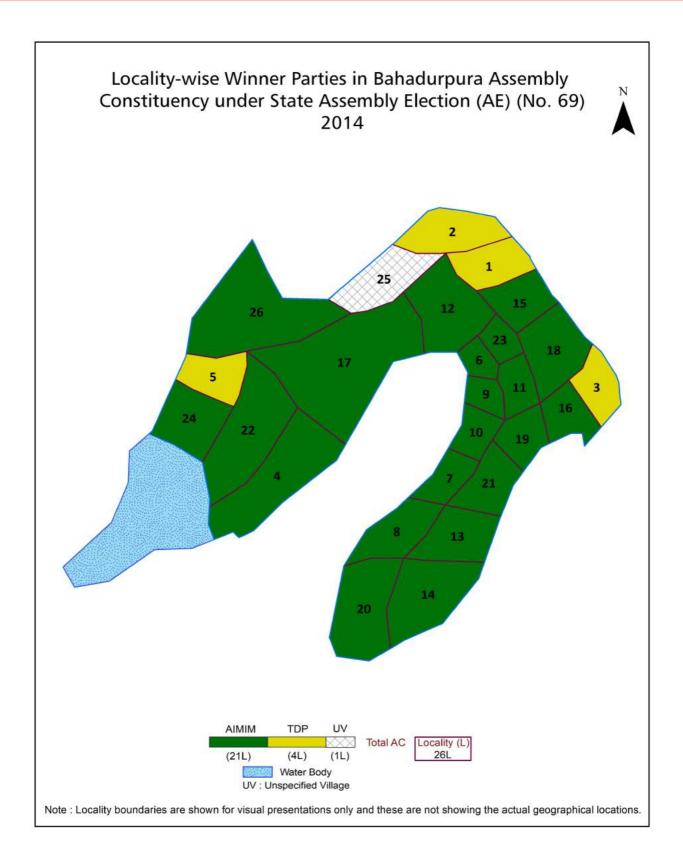

| 176      |
| 9   | Abbreviation & Sources                                                                                                                                                                                                                                                                                                                               | 178-179  |
| 10  | Disclaimer                                                                                                                                                                                                                                                                                                                                           | 180      |

### **Location & Political Map**





#### **Electoral Features**

#### **Electors by Male & Female**

| Year    | Male   | Female | Others | Total  | Year    | Male | Female | Others | Total |
|---------|--------|--------|--------|--------|---------|------|--------|--------|-------|
| 2019 PE | 136752 | 129238 | 49     | 266039 | 1994 AE | -    | -      | -      | -     |
| 2018 AE | 133842 | 125324 | 48     | 259214 | 1989 AE | -    | -      | -      | -     |
| 2014 PE | 127661 | 116206 | 25     | 243892 | 1985 AE | -    | -      | -      | -     |
| 2014 AE | 127661 | 116206 | 25     | 243892 | 1983 AE | -    | -      | -      | -     |
| 2009 PE | 95113  | 94248  | -      | 189361 | 1978 AE | -    | -      | -      | -     |
| 2009 AE | 95113  | 94248  | -      | 189361 | 1972 AE | -    | -      | -      | -     |
| 2