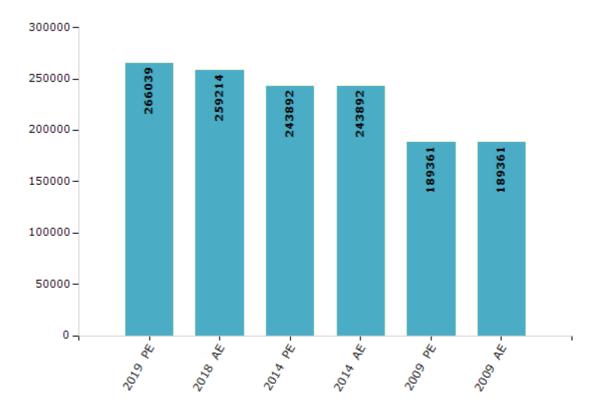

#### **Electors by Male & Female**

| Year    | Male   | Female | Others | Total  | Year    | Male | Female | Others | Total |
|---------|--------|--------|--------|--------|---------|------|--------|--------|-------|
| 2019 PE | 136752 | 129238 | 49     | 266039 | 1994 AE | -    | -      | -      | -     |
| 2018 AE | 133842 | 125324 | 48     | 259214 | 1989 AE | -    | -      | -      | -     |
| 2014 PE | 127661 | 116206 | 25     | 243892 | 1985 AE | -    | -      | -      | -     |
| 2014 AE | 127661 | 116206 | 25     | 243892 | 1983 AE | -    | -      | -      | -     |
| 2009 PE | 95113  | 94248  | -      | 189361 | 1978 AE | -    | -      | -      | -     |
| 2009 AE | 95113  | 94248  | -      | 189361 | 1972 AE | -    | -      | -      | -     |
| 2004 PE | -      | -      | -      | -      | 1967 AE | -    | -      | -      | -     |
| 2004 AE | -      | -      | -      | -      | 1962 AE | -    | -      | -      | -     |
| 1999 PE | -      | -      | -      | -      | 1957 AE | -    | -      | -      | -     |
| 1999 AE | -      | -      | -      | -      | 1955 AE | -    | -      | -      | -     |

#### Number of Electors

 $\textbf{Note:} \ \mathsf{AE:} \ \mathsf{Assembly} \ \mathsf{Election}, \ \mathsf{PE:} \ \mathsf{Assembly} \ \mathsf{Segment} \ \mathsf{of} \ \mathsf{Parliamentary} \ \mathsf{Election}$ 