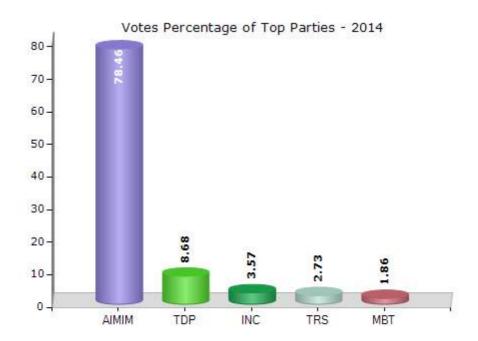

#### **Summary Result of Assembly Election - 2014**

| Candidate Name             | Party | Votes  | Votes % |
|----------------------------|-------|--------|---------|
| Mohd. Moazam Khan          | AIMIM | 106874 | 78.46   |
| Md. Abdul Rahman @ Mahmood | TDP   | 11829  | 8.68    |
| Syed Abdul Sami            | INC   | 4857   | 3.57    |
| Mohd Ziauddin              | TRS   | 3719   | 2.73    |
| Rashed Hashmi              | MBT   | 2538   | 1.86    |
| M. Rameshwari Shyamala     | YSRCP | 1967   | 1.44    |
| Shaik Naseem Begum         | AAP   | 1647   | 1.21    |
| S. Khaja Moinuddin         | AIACP | 601    | 0.44    |
| Mohd. Munawar              | TLP   | 428    | 0.31    |
| K. Anil Kumar              | IND   | 333    | 0.24    |
| Mir Ibrahim Ali            | IND   | 174    | 0.13    |
|                            | NOTA  | 1242   | 0.91    |