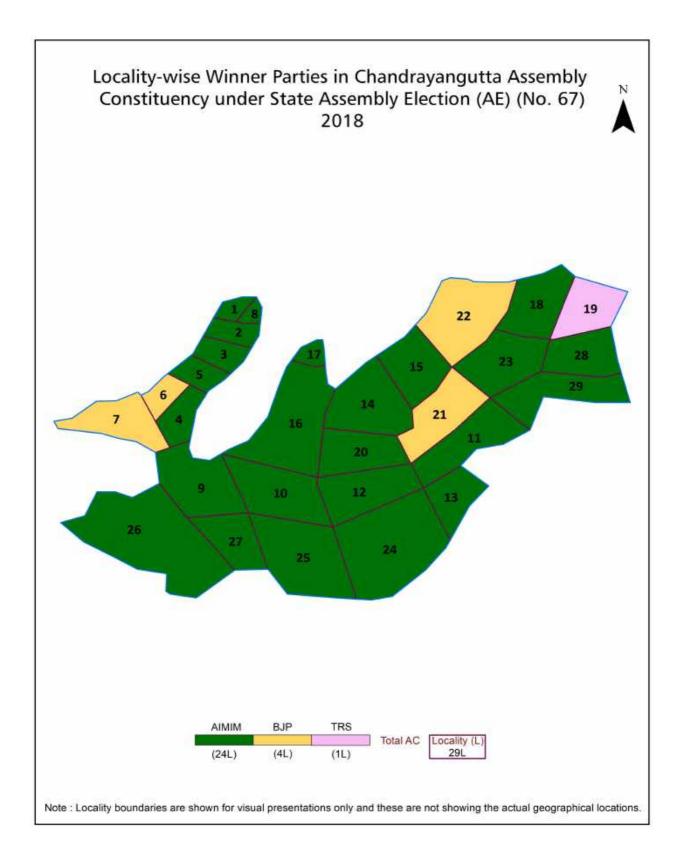

# Contents

| No. | Particulars                                                                                                                                                                                                                                                                                                                                                                                                | Page No. |  |  |
|-----|------------------------------------------------------------------------------------------------------------------------------------------------------------------------------------------------------------------------------------------------------------------------------------------------------------------------------------------------------------------------------------------------------------|----------|--|--|
| 1   | Introduction  Assembly Constituency - (Vidhan Sabha) at a Glance   Features of Assembly as per Delimitation Commission of India (2008)                                                                                                                                                                                                                                                                     | 1-2      |  |  |
| 2   | Location and Political Maps  Location Map   Boundaries of Assembly Constituency - (Vidhan Sabha) in District   Boundaries of Assembly Constituency under Parliamentary  Constituency - (Lok Sabha)   Locality-wise Winner Parties- 2024-PE, 2023-  AE, 2019-PE, 2018-AE, 2014-PE, 2014-AE, 2009-PE and 2009-AE                                                                                             | 3-11     |  |  |
| 3   | Administrative Setup (2011)  District   Sub-district   Towns   Villages   Inhabited Villages   Uninhabited Villages   Village Panchayat   Intermediate Panchayat                                                                                                                                                                                                                                           | 12       |  |  |
| 4   | Demographics (2011)  Population   Households   Rural/Urban Population   Sex Ratio (Total & 0-6 Years)   Religious Population   Social Population   Literacy Rate                                                                                                                                                                                                                                           | 13       |  |  |
| 5   | Electoral Features  Important Dates of Last Elections Held   Electors by Gender   Service Electors   Voters   Voters Turnout   Polling Stations & Average Number of Electors per Polling Station   Electors by Age Group   Present Elected Representatives                                                                                                                                                 |          |  |  |
| 6   | Historical Summary Election Results  Vote Share of Major Parties   Winning Margin (Number & Percentage)   Polarity of Parties   Summary Result of Assembly Segment of Parliamentary Election 2024, 2019, 2014, 2009, 2004 and 1999   Summary Result of Assembly Elections 2023, 2018, 2014, 2009, 2004, 1999, 1994, 1989, 1985, 1983 and 1978                                                              | 20-38    |  |  |
| 7   | Polling Station Level Election Results  Name and Number of Polling Station 2024-PE, 2023-AE, 2019-PE, 2018-AE, 2014-PE, 2014-AE, 2009-PE and 2009-AE   Polling Station-wise Electors, Voters & Voters Turnout 2024-PE, 2023-AE, 2019-PE, 2018-AE, 2014-PE, 2014-AE, 2009-PE and 2009-AE   Polling Station wise Elections Results 2024-PE, 2023-AE, 2019-PE, 2018-AE, 2014-PE, 2014-AE, 2009-PE and 2009-AE | 39-190   |  |  |
| 8   | Share of Assembly Constituency Share of Assembly Constituency - (Vidhan Sabha) in State, District and                                                                                                                                                                                                                                                                                                      | 191      |  |  |
| 9   | Parliamentary Constituency - (Lok Sabha)  Abbreviation & Sources                                                                                                                                                                                                                                                                                                                                           | 193-194  |  |  |
| 10  | Disclaimer                                                                                                                                                                                                                                                                                                                                                                                                 | 195      |  |  |