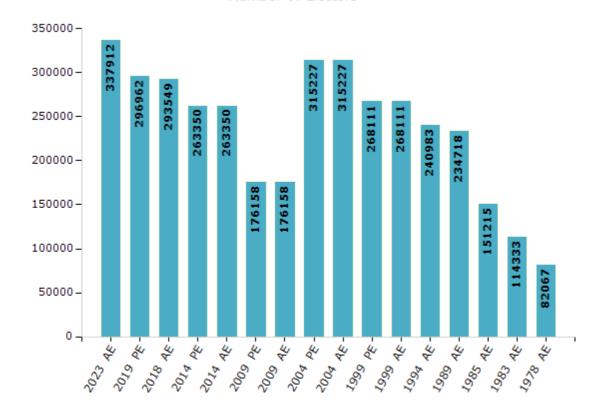

#### **Electors by Male & Female**

| Year    | Male   | Female | Others | Total  |
|---------|--------|--------|--------|--------|
| 2023 AE | 169038 | 168842 | 32     | 337912 |
| 2019 PE | 150804 | 146138 | 20     | 296962 |
| 2018 AE | 149611 | 143919 | 19     | 293549 |
| 2014 PE | 136269 | 127049 | 32     | 263350 |
| 2014 AE | 136269 | 127049 | 32     | 263350 |
| 2009 PE | 87822  | 88336  | -      | 176158 |
| 2009 AE | 87822  | 88336  | -      | 176158 |
| 2004 PE | 160286 | 154941 | -      | 315227 |
| 2004 AE | 160286 | 154941 | -      | 315227 |
| 1999 PE | 135364 | 132747 | -      | 268111 |
| 1999 AE | 135364 | 132747 | -      | 268111 |

| Year    | Male   | Female | Others | Total  |
|---------|--------|--------|--------|--------|
| 1994 AE | 128916 | 112067 | -      | 240983 |
| 1989 AE | 121166 | 113552 | -      | 234718 |
| 1985 AE | 79721  | 71494  | -      | 151215 |
| 1983 AE | 59169  | 55164  | -      | 114333 |
| 1978 AE | 42646  | 39421  | -      | 82067  |
| 1972 AE | -      | -      | -      | -      |
| 1967 AE | -      | -      | -      | -      |
| 1962 AE | -      | -      | -      | -      |
| 1957 AE | -      | -      | -      | -      |
| 1955 AE | -      | -      | -      | -      |
|         |        |        |        |        |

#### Number of Electors

Note: AE: Assembly Election, PE: Assembly Segment of Parliamentary Election