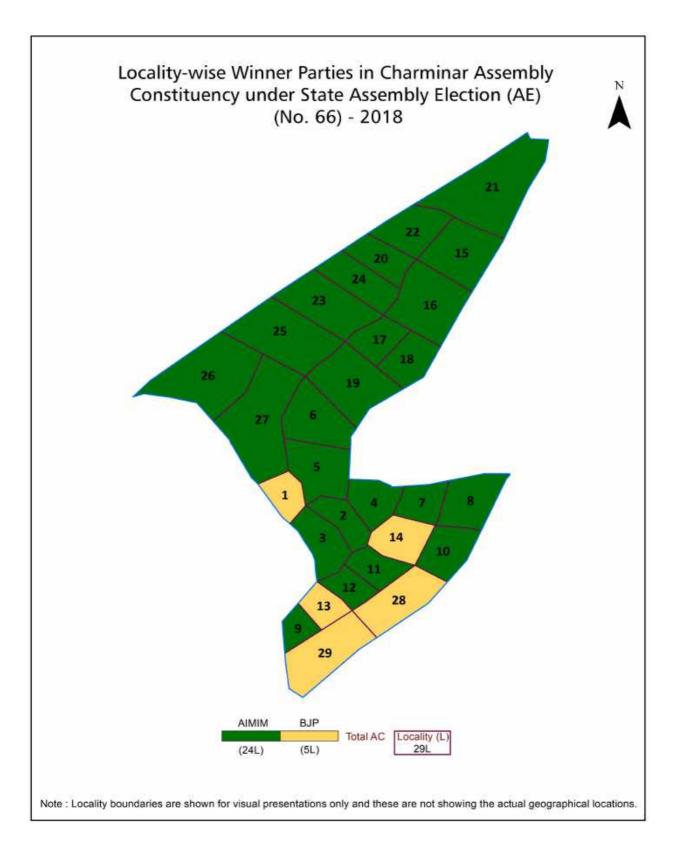

|  |  |  |
| 9   | Abbreviation & Sources                                                                                                                                                                                                                                                                                                                                    | 172-173  |  |  |  |
| 10  | Disclaimer                                                                                                                                                                                                                                                                                                                                                | 174      |  |  |  |

### **Location & Political Map**







#### **Electoral Features**

#### **Electors by Male & Female**

| Year    | Male   | Female | Others | Total  | Year    | Male   | Female | Others | Total  |
|---------|--------|--------|--------|--------|---------|--------|--------|--------|--------|
| 2023 AE | 118278 | 107818 | 30     | 226126 | 1994 AE | 115556 | 108669 | -      | 224225 |
| 2019 PE | 109554 | 97092  | 21     | 206667 | 1989 AE | 104522 | 98861  | -      | 203383 |
| 2018 AE | 106352 | 94029  | 46     | 200427 | 1985 AE | 72817  | 67335  | -      | 140152 |
| 2014 PE | 105558 | 90529  | 33     | 196120 | 1983 AE | 62762  | 61381  | -      | 124143 |
| 2014 AE | 105558 | 90529  | 33     | 196120 | 1978 AE | 48446  | 46158  | -      | 94604  |
| 2009 PE | 87573  | 79365  | -      | 166938 | 1972 AE | 36427  | 3418