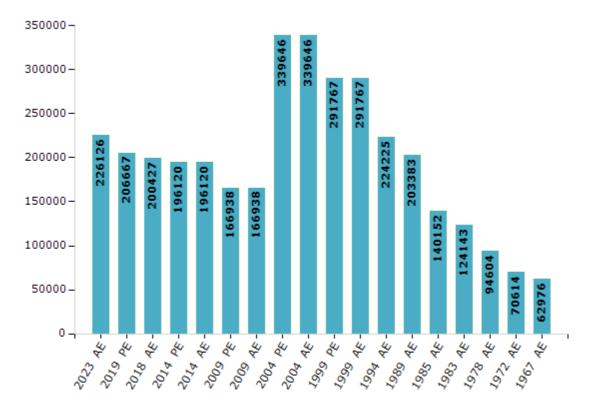

#### **Electors by Male & Female**

| Year    | Male   | Female | Others | Total  | Year    | Male   | Female | Others | Total  |
|---------|--------|--------|--------|--------|---------|--------|--------|--------|--------|
| 2023 AE | 118278 | 107818 | 30     | 226126 | 1994 AE | 115556 | 108669 | -      | 224225 |
| 2019 PE | 109554 | 97092  | 21     | 206667 | 1989 AE | 104522 | 98861  | -      | 203383 |
| 2018 AE | 106352 | 94029  | 46     | 200427 | 1985 AE | 72817  | 67335  | -      | 140152 |
| 2014 PE | 105558 | 90529  | 33     | 196120 | 1983 AE | 62762  | 61381  | -      | 124143 |
| 2014 AE | 105558 | 90529  | 33     | 196120 | 1978 AE | 48446  | 46158  | -      | 94604  |
| 2009 PE | 87573  | 79365  | -      | 166938 | 1972 AE | 36427  | 34187  | -      | 70614  |
| 2009 AE | 87573  | 79365  | -      | 166938 | 1967 AE | -      | -      | -      | 62976  |
| 2004 PE | 172695 | 166951 | -      | 339646 | 1962 AE | -      | -      | -      | -      |
| 2004 AE | 172695 | 166951 | -      | 339646 | 1957 AE | -      | -      | -      | -      |
| 1999 PE | 148942 | 142825 | -      | 291767 | 1955 AE | -      | -      | -      | -      |
| 1999 AE | 148942 | 142825 | -      | 291767 |         |        |        |        |        |

Number of Electors

Note : AE : Assembly Election, PE : Assembly Segment of Parliamentary Election