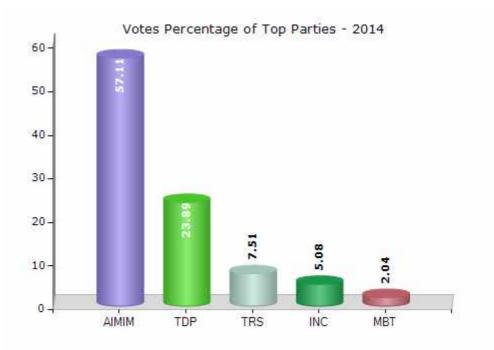

#### **Summary Result of Assembly Election - 2014**

| Candidate Name          | Party | Votes | Votes % |
|-------------------------|-------|-------|---------|
| Syed Ahmed Pasha Quadri | AIMIM | 62941 | 57.11   |
| M A Basith              | TDP   | 26326 | 23.89   |
| Mir Inayath Ali Baqri   | TRS   | 8275  | 7.51    |
| K Venkatesh             | INC   | 5598  | 5.08    |
| Majid Ahmed Khan        | MBT   | 2244  | 2.04    |
| Mir Mohammed Ali        | AAP   | 1045  | 0.95    |
| K Ram Kumar             | IND   | 967   | 0.88    |
| T Srinivasa Rao         | YSRCP | 681   | 0.62    |
| Sreekrishana            | BSP   | 303   | 0.27    |
| Kanta Devi              | ТЕСРІ | 255   | 0.23    |
| Madhununthni Srinivas   | IND   | 200   | 0.18    |
| P. Gopal                | TPS   | 176   | 0.16    |
| Md Ayub Khan            | JaSPa | 153   | 0.14    |
| Bhagwan Das Sanklu      | IND   | 90    | 0.08    |
|                         | NOTA  | 958   | 0.87    |