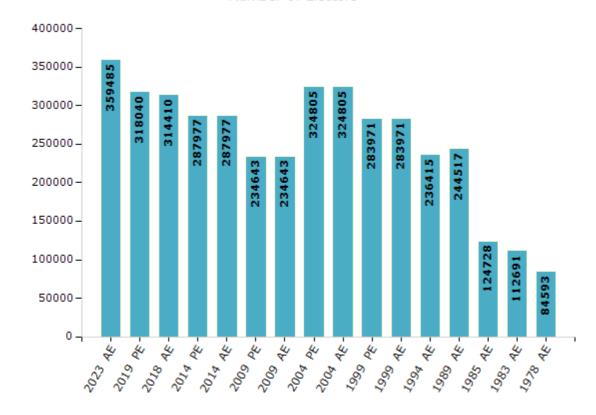

#### **Electors by Male & Female**

| Year    | Male   | Female | Others | Total  |
|---------|--------|--------|--------|--------|
| 2023 AE | 184471 | 175005 | 9      | 359485 |
| 2019 PE | 165819 | 152215 | 6      | 318040 |
| 2018 AE | 164875 | 149519 | 16     | 314410 |
| 2014 PE | 154226 | 133707 | 44     | 287977 |
| 2014 AE | 154226 | 133707 | 44     | 287977 |
| 2009 PE | 121306 | 113337 | -      | 234643 |
| 2009 AE | 121306 | 113337 | -      | 234643 |
| 2004 PE | 166171 | 158634 | -      | 324805 |
| 2004 AE | 166171 | 158634 | -      | 324805 |
| 1999 PE | 147181 | 136790 | -      | 283971 |
| 1999 AE | 147181 | 136790 | -      | 283971 |

| Male   | Female                                      | Others                                                                                  | Total                                                                                                                                                                                                                                                                                                                                                                                                                                                                                                                                                                                                                                                                                                                                                                                                 |
|--------|---------------------------------------------|-----------------------------------------------------------------------------------------|-------------------------------------------------------------------------------------------------------------------------------------------------------------------------------------------------------------------------------------------------------------------------------------------------------------------------------------------------------------------------------------------------------------------------------------------------------------------------------------------------------------------------------------------------------------------------------------------------------------------------------------------------------------------------------------------------------------------------------------------------------------------------------------------------------|
| 122113 | 114302                                      | -                                                                                       | 236415                                                                                                                                                                                                                                                                                                                                                                                                                                                                                                                                                                                                                                                                                                                                                                                                |
| 133081 | 111436                                      | -                                                                                       | 244517                                                                                                                                                                                                                                                                                                                                                                                                                                                                                                                                                                                                                                                                                                                                                                                                |
| 66164  | 58564                                       | -                                                                                       | 124728                                                                                                                                                                                                                                                                                                                                                                                                                                                                                                                                                                                                                                                                                                                                                                                                |
| 57726  | 54965                                       | -                                                                                       | 112691                                                                                                                                                                                                                                                                                                                                                                                                                                                                                                                                                                                                                                                                                                                                                                                                |
| 43504  | 41089                                       | -                                                                                       | 84593                                                                                                                                                                                                                                                                                                                                                                                                                                                                                                                                                                                                                                                                                                                                                                                                 |
| -      | -                                           | -                                                                                       | -                                                                                                                                                                                                                                                                                                                                                                                                                                                                                                                                                                                                                                                                                                                                                                                                     |
| -      | -                                           | -                                                                                       | -                                                                                                                                                                                                                                                                                                                                                                                                                                                                                                                                                                                                                                                                                                                                                                                                     |
| -      | -                                           | -                                                                                       | -                                                                                                                                                                                                                                                                                                                                                                                                                                                                                                                                                                                                                                                                                                                                                                                                     |
| -      | -                                           | -                                                                                       | -                                                                                                                                                                                                                                                                                                                                                                                                                                                                                                                                                                                                                                                                                                                                                                                                     |
| -      | -                                           | -                                                                                       | -                                                                                                                                                                                                                                                                                                                                                                                                                                                                                                                                                                                                                                                                                                                                                                                                     |
|        | 122113<br>133081<br>66164<br>57726<br>43504 | 122113 114302<br>133081 111436<br>66164 58564<br>57726 54965<br>43504 41089<br><br><br> | 122113       114302       -         133081       111436       -         66164       58564       -         57726       54965       -         43504       41089       -         -       -       -         -       -       -         -       -       -         -       -       -         -       -       -         -       -       -         -       -       -         -       -       -         -       -       -         -       -       -         -       -       -         -       -       -         -       -       -         -       -       -         -       -       -         -       -       -         -       -       -         -       -       -         -       -       -         -       -       -         -       -       -         -       -       -         -       -       -         - |

#### Number of Electors

Note: AE: Assembly Election, PE: Assembly Segment of Parliamentary Election