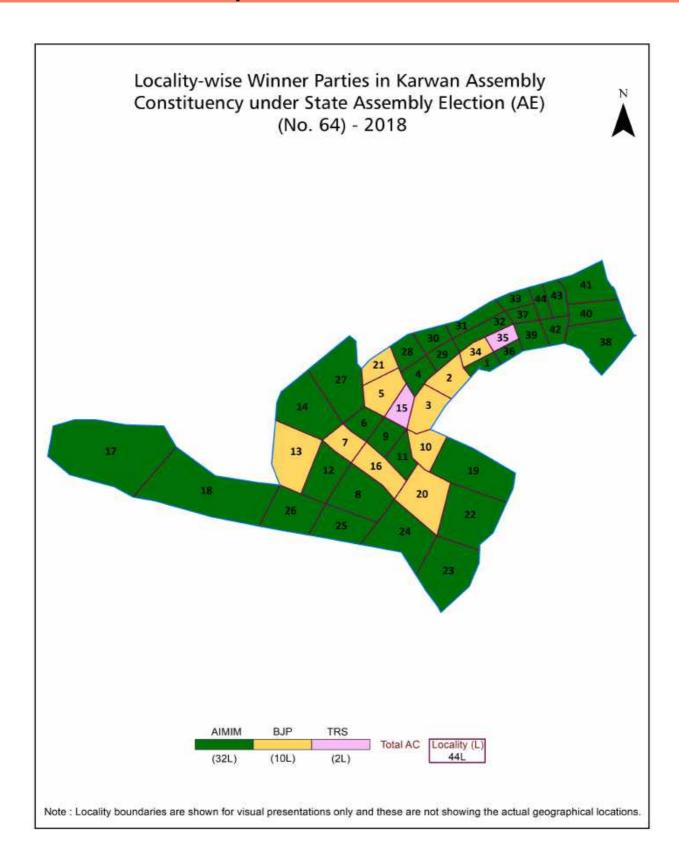

#### **Polling Station Level Election Results**

Polling Station-wise Votes Secured by Overall Top Five Parties in Karwan Assembly in Assembly Election (AE) under Hyderabad Parliamentary Constituency in Telangana (2018)