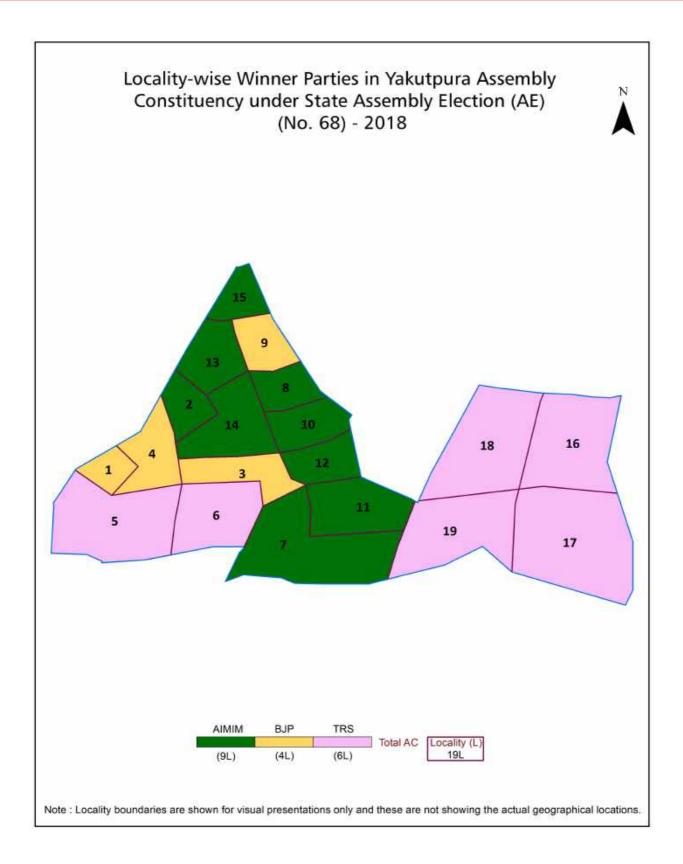

urces                                                                                                                                                                                                                                                                                                                                           | 209-210  |
| 10  | Disclaimer                                                                                                                                                                                                                                                                                                                                                                                                 | 211      |

### **Location & Political Map**





#### **Electoral Features**

#### **Electors by Male & Female**

| Year    | Male   | Female | Others | Total  |
|---------|--------|--------|--------|--------|
| 2023 AE | 179164 | 173946 | 31     | 353141 |
| 2019 PE | 168939 | 159701 | 10     | 328650 |
| 2018 AE | 171110 | 161681 | 27     | 332818 |
| 2014 PE | 148121 | 135721 | 18     | 283860 |
| 2014 AE | 148121 | 135721 | 18     | 283860 |
| 2009 PE | 114665 | 110868 | -      | 225533 |
| 2009 AE | 114665 | 110868 | -      | 225533 |
| 2004 PE | 106837 | 103499 | -      | 210336 |
| 2004 AE | 106837 | 103499 | -      | 210336 |
| 1999 PE | 101331 | 97493  | -      | 198824 |
| 1999 AE | 101331 | 97493  | -      | 198824 |

| Year    | Male  | Female | Others | Total  |
|---------|-------|--------|--------|--------|
| 1994 AE |