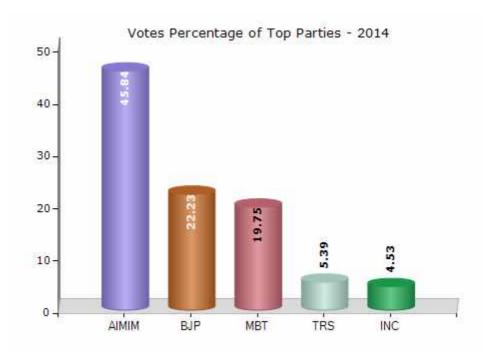

#### **Summary Result of Assembly Election - 2014**

| Candidate Name                      | Party | Votes | Votes % |
|-------------------------------------|-------|-------|---------|
| Mumtaz Ahmed Khan                   | AIMIM | 66843 | 45.84   |
| Ch Roop Raj                         | ВЈР   | 32420 | 22.23   |
| Majeed Ullah Khan Alias Farhat Khan | MBT   | 28793 | 19.75   |
| Shabbir Ahmed                       | TRS   | 7862  | 5.39    |
| Ashwin Reddy Mainampati             | INC   | 6608  | 4.53    |
| Asma Shahnaz                        | AAP   | 631   | 0.43    |
| D.Prakash                           | IND   | 383   | 0.26    |
| Jaya Vindhyala                      | SP(I) | 364   | 0.25    |
| Kazam Hussain Khan                  | IND   | 214   | 0.15    |
| Sa Abdul Rajak                      | PPOI  | 205   | 0.14    |
| Rama Krishna Goud Srimanthula       | IND   | 185   | 0.13    |
| M.Ramesh                            | IND   | 172   | 0.12    |
| G. Gnaneshwar                       | IND   | 131   | 0.09    |
| G. Chandrashekar                    | IND   | 103   | 0.07    |
|                                     | NOTA  | 910   | 0.62    |