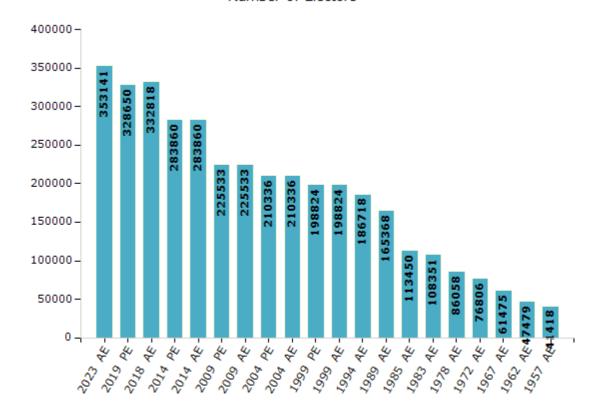

#### **Electors by Male & Female**

| Year    | Male   | Female | Others | Total  |
|---------|--------|--------|--------|--------|
| 2023 AE | 179164 | 173946 | 31     | 353141 |
| 2019 PE | 168939 | 159701 | 10     | 328650 |
| 2018 AE | 171110 | 161681 | 27     | 332818 |
| 2014 PE | 148121 | 135721 | 18     | 283860 |
| 2014 AE | 148121 | 135721 | 18     | 283860 |
| 2009 PE | 114665 | 110868 | -      | 225533 |
| 2009 AE | 114665 | 110868 | -      | 225533 |
| 2004 PE | 106837 | 103499 | -      | 210336 |
| 2004 AE | 106837 | 103499 | -      | 210336 |
| 1999 PE | 101331 | 97493  | -      | 198824 |
| 1999 AE | 101331 | 97493  | -      | 198824 |

| Year    | Male  | Female | Others | Total  |
|---------|-------|--------|--------|--------|
| 1994 AE | 99303 | 87415  | -      | 186718 |
| 1989 AE | 84563 | 80805  | -      | 165368 |
| 1985 AE | 58009 | 55441  | -      | 113450 |
| 1983 AE | 54831 | 53520  | -      | 108351 |
| 1978 AE | 44080 | 41978  | -      | 86058  |
| 1972 AE | 39498 | 37308  | -      | 76806  |
| 1967 AE | -     | -      | -      | 61475  |
| 1962 AE | -     | -      | -      | 47479  |
| 1957 AE | -     | -      | -      | 41418  |
| 1955 AE | -     | -      | -      | -      |

#### Number of Electors

Note: AE: Assembly Election, PE: Assembly Segment of Parliamentary Election