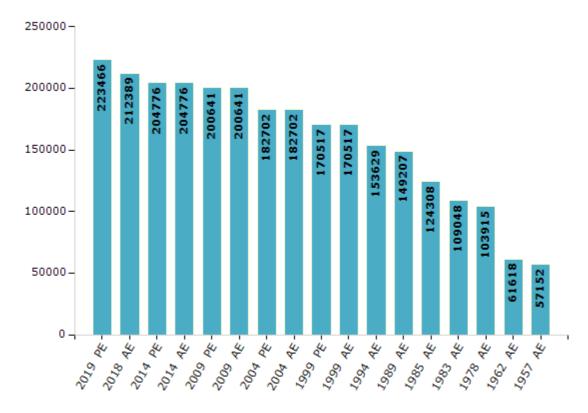

#### **Electors by Male & Female**

| Year    | Male   | Female | Others | Total  | Year    | Male  | Female | Others | Total  |
|---------|--------|--------|--------|--------|---------|-------|--------|--------|--------|
| 2019 PE | 109572 | 113891 | 3      | 223466 | 1994 AE | 77097 | 76532  | -      | 153629 |
| 2018 AE | 104355 | 108031 | 3      | 212389 | 1989 AE | 75180 | 74027  | -      | 149207 |
| 2014 PE | 101661 | 103108 | 7      | 204776 | 1985 AE | 62714 | 61594  | -      | 124308 |
| 2014 AE | 101661 | 103108 | 7      | 204776 | 1983 AE | 54873 | 54175  | -      | 109048 |
| 2009 PE | 99749  | 100892 | -      | 200641 | 1978 AE | 52712 | 51203  | -      | 103915 |
| 2009 AE | 99749  | 100892 | -      | 200641 | 1972 AE | -     | -      | -      | -      |
| 2004 PE | 91667  | 91035  | -      | 182702 | 1967 AE | -     | -      | -      | -      |
| 2004 AE | 91667  | 91035  | -      | 182702 | 1962 AE | -     | -      | -      | 61618  |
| 1999 PE | 85695  | 84822  | -      | 170517 | 1957 AE | -     | -      | -      | 57152  |
| 1999 AE | 85695  | 84822  | -      | 170517 | 1955 AE | -     | -      | -      | -      |

#### Number of Electors

Note: AE: Assembly Election, PE: Assembly Segment of Parliamentary Election