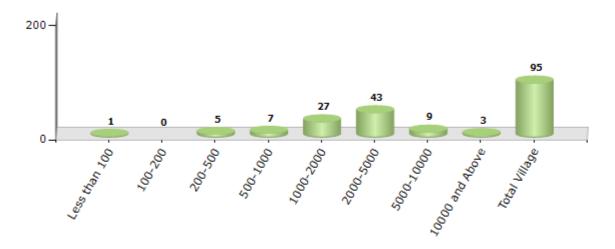

#### Number of Villages by Population Size - 2011

| Less<br>than<br>100 | 100-<br>200 | 200-<br>500 | 500-<br>1000 | 1000-<br>2000 | 2000-<br>5000 | 5000-<br>10000 | 10000<br>and<br>Above | Total<br>Village |
|---------------------|-------------|-------------|--------------|---------------|---------------|----------------|-----------------------|------------------|
| 1                   | 0           | 5           | 7            | 27            | 43            | 9              | 3                     | 95               |

Number of Villages by Population Size - 2011