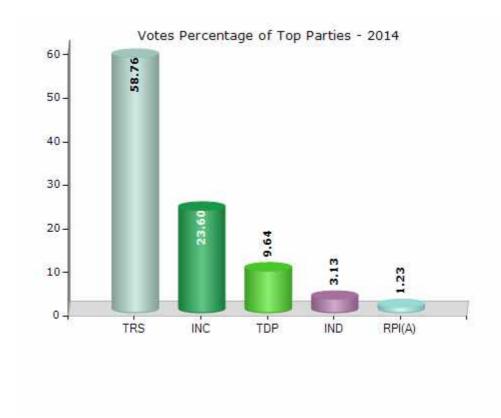

#### **Summary Result of Assembly Election - 2014**

| Candidate Name           | Party  | Votes | Votes % |
|--------------------------|--------|-------|---------|
| Eatala Rajender          | TRS    | 95315 | 58.76   |
| Kethiri Sudarshan Reddy  | INC    | 38278 | 23.6    |
| Kashyap Reddy Muddasani  | TDP    | 15642 | 9.64    |
| E. Bheema Rao            | IND    | 5075  | 3.13    |
| Myakamalla Rathnaiah     | RPI(A) | 1992  | 1.23    |
| Chintha Anilkumar        | PPOI   | 1711  | 1.05    |
| Kothuri Ramesh           | BSP    | 1479  | 0.91    |
| Sandamalla Naresh        | YSRCP  | 741   | 0.46    |
| Shingi Reddy Veera Reddy | BCUF   | 523   | 0.32    |
|                          | NOTA   | 1445  | 0.89    |