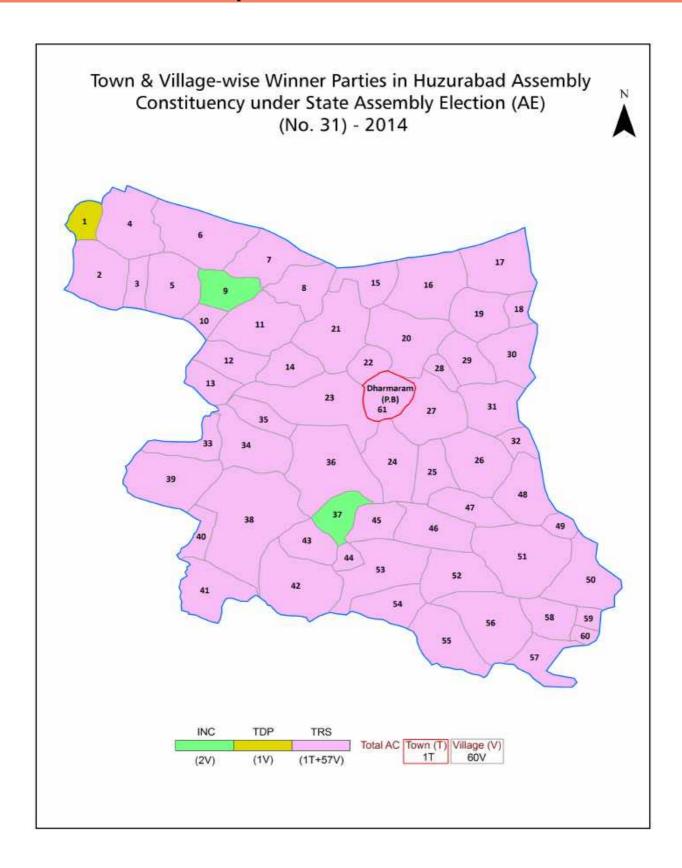

# Telangana Assembly Factbook<sup>™</sup>

**Huzurabad Assembly Constituency** 

Huzurabad Vidhan Sabha