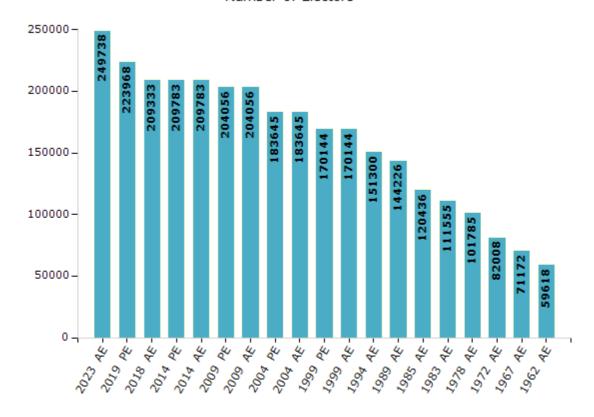

#### **Electors by Male & Female**

| Year    | Male   | Female | Others | Total  |
|---------|--------|--------|--------|--------|
| 2023 AE | 121979 | 127753 | 6      | 249738 |
| 2019 PE | 111601 | 112366 | 1      | 223968 |
| 2018 AE | 104699 | 104617 | 17     | 209333 |
| 2014 PE | 105440 | 104333 | 10     | 209783 |
| 2014 AE | 105440 | 104333 | 10     | 209783 |
| 2009 PE | 102353 | 101703 | -      | 204056 |
| 2009 AE | 102353 | 101703 | -      | 204056 |
| 2004 PE | 92041  | 91604  | -      | 183645 |
| 2004 AE | 92041  | 91604  | -      | 183645 |
| 1999 PE | 85320  | 84824  | -      | 170144 |
| 1999 AE | 85320  | 84824  | -      | 170144 |

| Year    | Male  | Female | Others | Total  |
|---------|-------|--------|--------|--------|
| 1994 AE | 76806 | 74494  | -      | 151300 |
| 1989 AE | 72620 | 71606  | -      | 144226 |
| 1985 AE | 60472 | 59964  | -      | 120436 |
| 1983 AE | 56273 | 55282  | -      | 111555 |
| 1978 AE | 51185 | 50600  | -      | 101785 |
| 1972 AE | 42343 | 39665  | -      | 82008  |
| 1967 AE | -     | -      | -      | 71172  |
| 1962 AE | -     | -      | -      | 59618  |
| 1957 AE | -     | -      | -      | -      |
| 1955 AE | -     | -      | -      | -      |

#### Number of Electors

Note: AE: Assembly Election, PE: Assembly Segment of Parliamentary Election