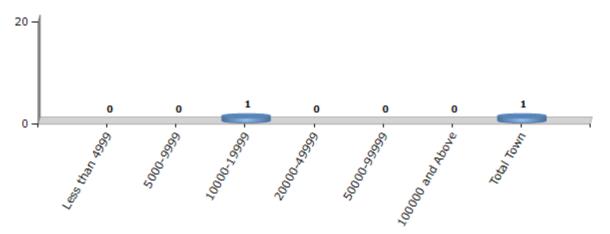

#### **Number of Towns by Population Size - 2011**

| Less than | 5000-9999 | 10000- | 20000- | 50000- | 100000 and | Total |
|-----------|-----------|--------|--------|--------|------------|-------|
| 4999      |           | 19999  | 49999  | 99999  | Above      | Town  |
| 0         | 0         | 1      | 0      | 0      | 0          | 1     |

Number of Towns by Population Size - 2011