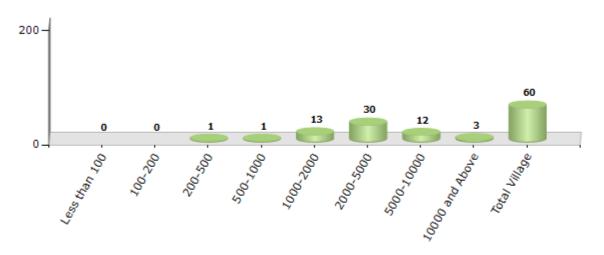

#### Number of Villages by Population Size - 2011

| Less<br>than<br>100 | 100-<br>200 | 200-<br>500 | 500-<br>1000 | 1000-<br>2000 | 2000-<br>5000 | 5000-<br>10000 | 10000<br>and<br>Above | Total<br>Village |
|---------------------|-------------|-------------|--------------|---------------|---------------|----------------|-----------------------|------------------|
| 0                   | 0           | 1           | 1            | 13            | 30            | 12             | 3                     | 60               |

Number of Villages by Population Size - 2011