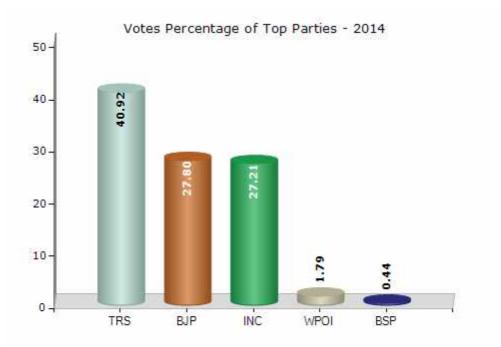

#### **Summary Result of Assembly Election - 2014**

| Candidate Name           | Party | Votes | Votes % |
|--------------------------|-------|-------|---------|
| Gangula Kamalakar        | TRS   | 77209 | 40.92   |
| Bandi Sanjay Kumar       | BJP   | 52455 | 27.8    |
| C. Lakshmi Narasimha Rao | INC   | 51339 | 27.21   |
| Waseemuddin Ahmed        | WPOI  | 3386  | 1.79    |
| Sadurla Mallesham        | BSP   | 837   | 0.44    |
| Dr. K. Nagesh            | YSRCP | 761   | 0.4     |
| Chetty Kalyan            | IND   | 495   | 0.26    |
| Syed Ishtiaq Ahmed       | AAP   | 485   | 0.26    |
| Mamindla Sandeep Kumar   | LSP   | 437   | 0.23    |
| Madari Srinivas          | BMUP  | 203   | 0.11    |
| Gajangi Nirmala          | IND   | 191   | 0.1     |
| M.A. Basheer             | BCUF  | 125   | 0.07    |
|                          | NOTA  | 750   | 0.4     |