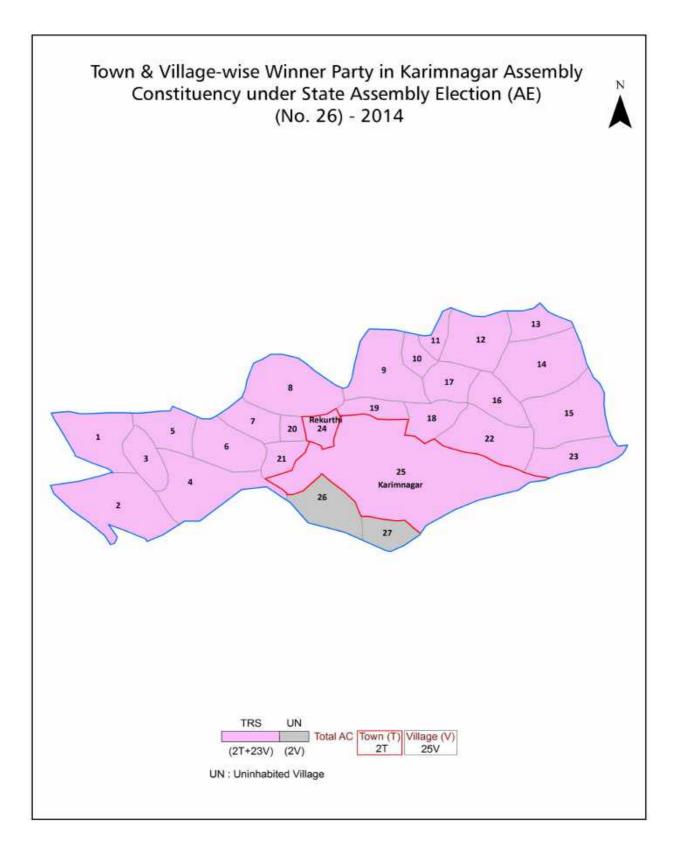

| 240-241  |
| 11  | Disclaimer                                                                                                                                                                                                                                                                                                                                                                                                                                                                                                   | 242      |

### Location & Political Map





### **Administrative Setup**

#### List of Village Panchayat & Intermediate Panchayat (Block) Name - 2011

| Village Name       | Village Panchayat Name              | Intermediate Panchayat<br>Name |
|--------------------|-------------------------------------|--------------------------------|
| Arepalle (Part)    | Arepalle (Part) & Teegalaguttapalle | Karimnagar                     |
| Asifnagar          | Asifnagar                           | Karimnagar                     |
| Baddipalle         | Baddipalle                          | Karimnagar                     |
| Chamanpalle        | Chamanpalle & Bahadurkhanpet        | Karimnagar                     |
| Chegurti           | Chegurti & Mandulapalle             | Karimnagar                     |
| Cherlabuthkur      | Cherlabu