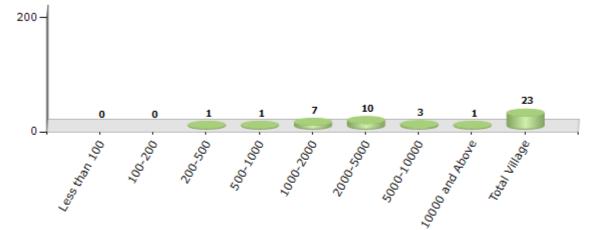

#### Number of Villages by Population Size - 2011

| Less<br>than<br>100 | 100-<br>200 | 200-<br>500 | 500-<br>1000 | 1000-<br>2000 | 2000-<br>5000 | 5000-<br>10000 | 10000<br>and<br>Above | Total<br>Village |
|---------------------|-------------|-------------|--------------|---------------|---------------|----------------|-----------------------|------------------|
| 0                   | 0           | 1           | 1            | 7             | 10            | 3              | 1                     | 23               |

Number of Villages by Population Size - 2011