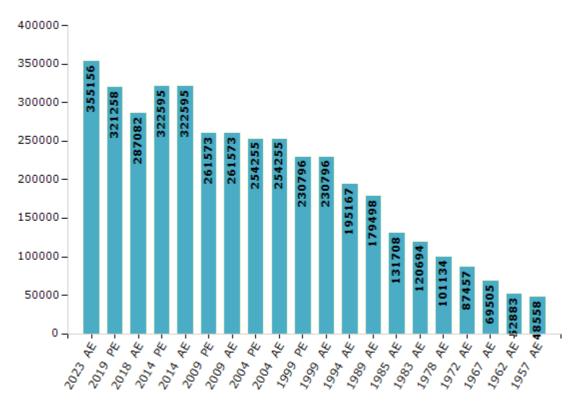

#### **Electors by Male & Female**

| Year    | Male   | Female | Others | Total  | Year    | Male   | Female | Others | Total  |
|---------|--------|--------|--------|--------|---------|--------|--------|--------|--------|
| 2023 AE | 177983 | 177129 | 44     | 355156 | 1994 AE | 100916 | 94251  | -      | 195167 |
| 2019 PE | 160669 | 160567 | 22     | 321258 | 1989 AE | 92886  | 86612  | -      | 179498 |
| 2018 AE | 143996 | 143053 | 33     | 287082 | 1985 AE | 68352  | 63356  | -      | 131708 |
| 2014 PE | 166628 | 155943 | 24     | 322595 | 1983 AE | 61964  | 58730  | -      | 120694 |
| 2014 AE | 166628 | 155943 | 24     | 322595 | 1978 AE | 51593  | 49541  | -      | 101134 |
| 2009 PE | 133727 | 127846 | -      | 261573 | 1972 AE | 44905  | 42552  | -      | 87457  |
| 2009 AE | 133727 | 127846 | -      | 261573 | 1967 AE | -      | -      | -      | 69505  |
| 2004 PE | 129417 | 124838 | -      | 254255 | 1962 AE | -      | -      | -      | 52883  |
| 2004 AE | 129417 | 124838 | -      | 254255 | 1957 AE | -      | -      | -      | 48558  |
| 1999 PE | 118267 | 112529 | -      | 230796 | 1955 AE | -      | -      | -      | -      |
| 1999 AE | 118267 | 112529 | -      | 230796 |         |        |        |        |        |

Number of Electors

#### Note : AE : Assembly Election, PE : Assembly Segment of Parliamentary Election