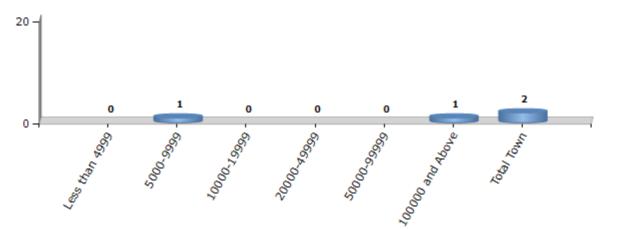

#### Number of Towns by Population Size - 2011

| Less than<br>4999 | 5000-9999 | 10000-<br>19999 | 20000-<br>49999 | 50000-<br>99999 | 100000 and<br>Above | Total<br>Town |  |
|-------------------|-----------|-----------------|-----------------|-----------------|---------------------|---------------|--|
| 0                 | 1         | 0               | 0               | 0               | 1                   | 2             |  |

Number of Towns by Population Size - 2011

indiastatelections