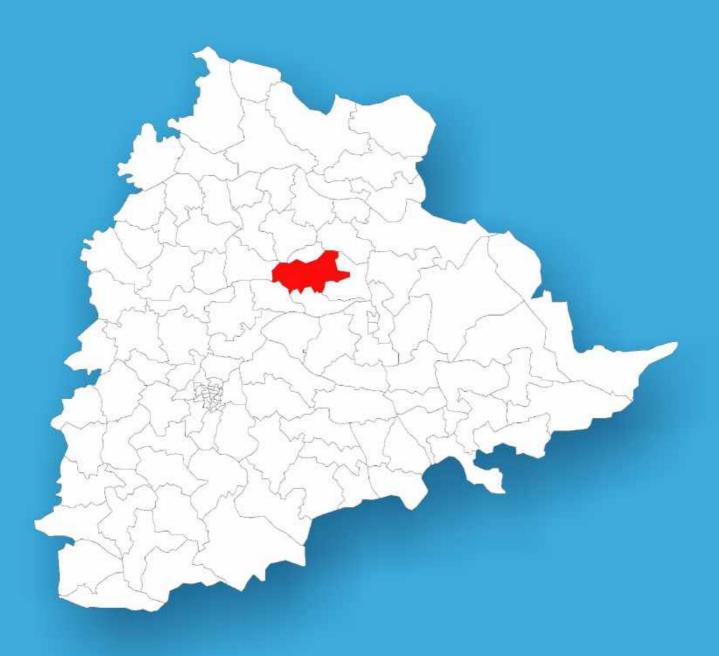

#### **Location & Political Map**

Ward & Village-wise Winner Parties in Manakondur Assembly Constituency under State Assembly Election (AE) (No. 30) - 2014 11 10 13 67 15 20 1 78 17 16 82 51 74 70 93 31 72 32 71 53 62 INC UV UN Total AC Ward (W) Village (V) (1V) (1W+91V) (1V) (2V) UV: Unspecified Village UN: Uninhabited Village Note: Ward boundaries are shown for visual presentations only and these are not showing the actual geographical locations.