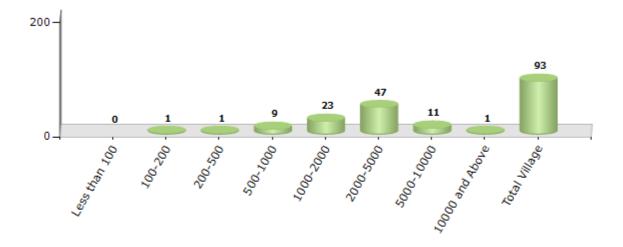

#### Number of Villages by Population Size - 2011

| Less<br>than<br>100 | 100-<br>200 | 200-<br>500 | 500-<br>1000 | 1000-<br>2000 | 2000-<br>5000 | 5000-<br>10000 | 10000<br>and<br>Above | Total<br>Village |
|---------------------|-------------|-------------|--------------|---------------|---------------|----------------|-----------------------|------------------|
| 0                   | 1           | 1           | 9            | 23            | 47            | 11             | 1                     | 93               |

Number of Villages by Population Size - 2011