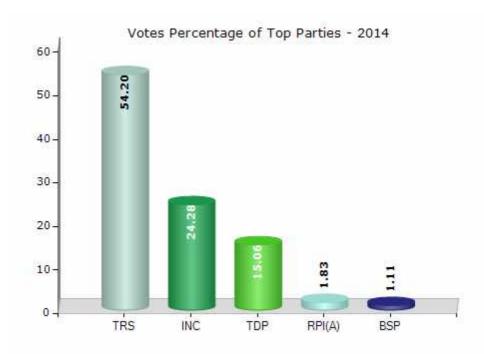

#### **Summary Result of Assembly Election - 2014**

| Candidate Name                | Party  | Votes | Votes % |
|-------------------------------|--------|-------|---------|
| Rasamai Balakishan            | TRS    | 85010 | 54.2    |
| Arepalli Mohan                | INC    | 38088 | 24.28   |
| Dr. Kavvampally Satyanarayana | TDP    | 23627 | 15.06   |
| Ande Bhanumurthy              | RPI(A) | 2877  | 1.83    |
| Nisani Ramachandram           | BSP    | 1748  | 1.11    |
| Bamandla Ravinder             | IND    | 990   | 0.63    |
| Thipparapu John Suman         | IND    | 727   | 0.46    |
| Ajay Varma Sollu              | YSRCP  | 630   | 0.4     |
| Gaddam Nagaraju               | IND    | 539   | 0.34    |
| Kande Sammaiah                | BCUF   | 424   | 0.27    |
| Siricilla Srinivas            | IND    | 385   | 0.25    |
| Jakanapally Ganesh            | AIFB   | 244   | 0.16    |
| Kondra Swaroopa               | IND    | 242   | 0.15    |
| Edla Venkataiah               | IND    | 211   | 0.13    |
|                               | NOTA   | 1105  | 0.7     |