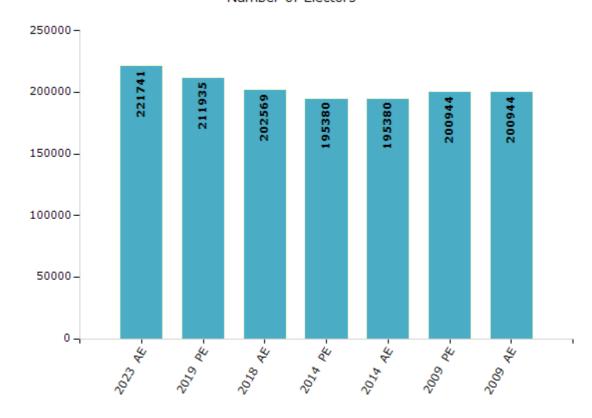

#### **Electors by Male & Female**

| Year    | Male   | Female | Others | Total  |
|---------|--------|--------|--------|--------|
| 2023 AE | 108972 | 112768 | 1      | 221741 |
| 2019 PE | 105066 | 106869 | 0      | 211935 |
| 2018 AE | 100653 | 101915 | 1      | 202569 |
| 2014 PE | 97623  | 97751  | 6      | 195380 |
| 2014 AE | 97623  | 97751  | 6      | 195380 |
| 2009 PE | 100544 | 100400 | -      | 200944 |
| 2009 AE | 100544 | 100400 | -      | 200944 |
| 2004 PE | -      | -      | -      | -      |
| 2004 AE | -      | -      | -      | -      |
| 1999 PE | -      | -      | -      | -      |
| 1999 AE | -      | -      | -      | -      |

#### Number of Electors

Note: AE: Assembly Election, PE: Assembly Segment of Parliamentary Election