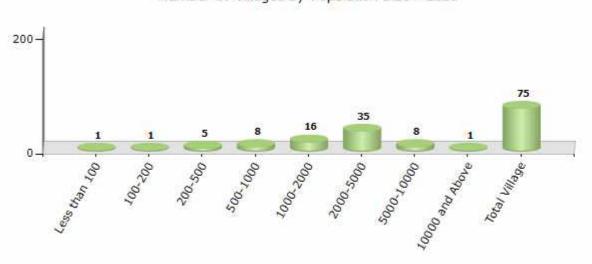

#### Number of Villages by Population Size - 2011

| Less<br>than<br>100 | 100-<br>200 | 200-<br>500 | 500-<br>1000 | 1000-<br>2000 | 2000-<br>5000 | 5000-<br>10000 | 10000<br>and<br>Above | Total<br>Village |
|---------------------|-------------|-------------|--------------|---------------|---------------|----------------|-----------------------|------------------|
| 1                   | 1           | 5           | 8            | 16            | 35            | 8              | 1                     | 75               |

Number of Villages by Population Size - 2011