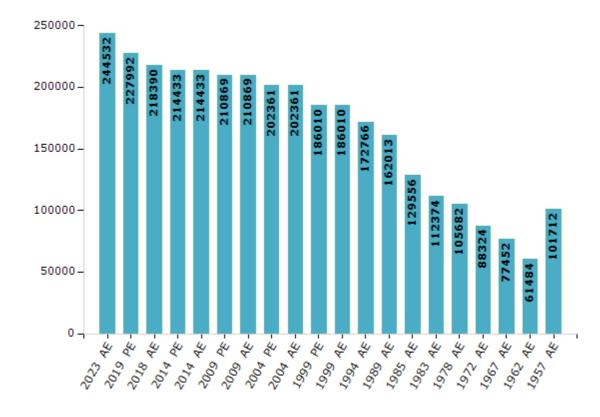

#### **Electors by Male & Female**

| Year    | Male   | Female | Others | Total  |
|---------|--------|--------|--------|--------|
| 2023 AE | 119766 | 124759 | 7      | 244532 |
| 2019 PE | 111994 | 115995 | 3      | 227992 |
| 2018 AE | 107268 | 111122 | 0      | 218390 |
| 2014 PE | 106636 | 107778 | 19     | 214433 |
| 2014 AE | 106636 | 107778 | 19     | 214433 |
| 2009 PE | 105829 | 105040 | -      | 210869 |
| 2009 AE | 105829 | 105040 | -      | 210869 |
| 2004 PE | 100220 | 102141 | -      | 202361 |
| 2004 AE | 100220 | 102141 | -      | 202361 |
| 1999 PE | 91890  | 94120  | -      | 186010 |
| 1999 AE | 91890  | 94120  | -      | 186010 |

| Year    | Male  | Female | Others | Total  |
|---------|-------|--------|--------|--------|
| 1994 AE | 88993 | 83773  | -      | 172766 |
| 1989 AE | 81509 | 80504  | -      | 162013 |
| 1985 AE | 65043 | 64513  | -      | 129556 |
| 1983 AE | 55716 | 56658  | -      | 112374 |
| 1978 AE | 52701 | 52981  | -      | 105682 |
| 1972 AE | 47660 | 40664  | -      | 88324  |
| 1967 AE | -     | -      | -      | 77452  |
| 1962 AE | -     | -      | -      | 61484  |
| 1957 AE | -     | -      | -      | 101712 |
| 1955 AE | -     | -      | -      | -      |
|         |       |        |        |        |

#### Number of Electors

Note: AE: Assembly Election, PE: Assembly Segment of Parliamentary Election