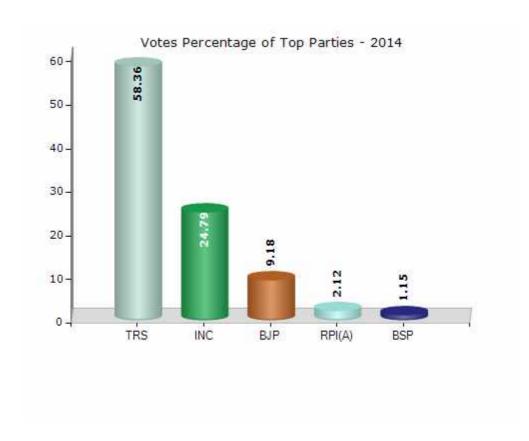

#### **Summary Result of Assembly Election - 2014**

| Candidate Name         | Party  | Votes | Votes % |
|------------------------|--------|-------|---------|
| K.Tarakarama Rao (Ktr) | TRS    | 92135 | 58.36   |
| Konduru Ravinder Rao   | INC    | 39131 | 24.79   |
| Akula Vijaya           | ВЈР    | 14494 | 9.18    |
| Reddymalla Srinivas    | RPI(A) | 3345  | 2.12    |
| Anagandula Venkanna    | BSP    | 1815  | 1.15    |
| Gopi Reddaveni         | IND    | 1637  | 1.04    |
| Anthaiah Kodi          | IND    | 1406  | 0.89    |
| Sridhar Reddy Velumula | YSRCP  | 803   | 0.51    |
| D.Anandam              | AAP    | 800   | 0.51    |
| Challa Balreddy        | IND    | 653   | 0.41    |
|                        | NOTA   | 1650  | 1.05    |