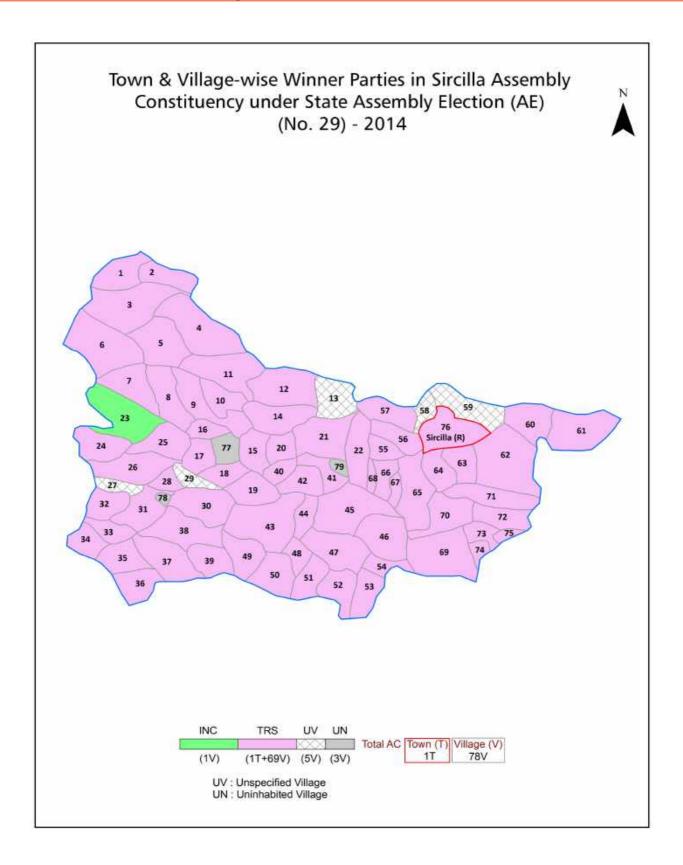

| 219-220  |  |  |  |  |
| 11  | Disclaimer                                                                                                                                                                                                                                                                                                                                                                                                                                              | 221      |  |  |  |  |

### **Location & Political Map**



#### **Administrative Setup**

#### List of Village Panchayat & Intermediate Panchayat (Block) Name - 2011

| Village Name     | Village Panchayat Name                            | Intermediate Panchayat<br>Name |
|------------------|---------------------------------------------------|--------------------------------|
| Adivipadira      | Adivipadira                                       | Yellareddipet                  |
| Akkapalle        | Akkapalle                                         | Yellareddipet                  |
| Almaspur         | Almaspur                                          | Yellareddipet                  |
| Aunoor           | Aunoor & Turkapalle                               | Mustabad                       |
| Badnepalle       | Ramchandrapur, Ramannapalle & Ind