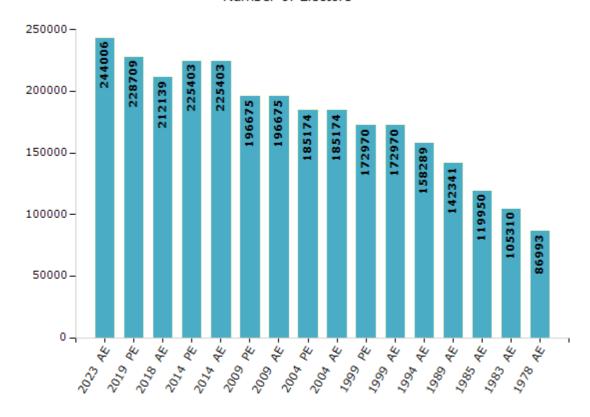

#### **Electors by Male & Female**

| Year    | Male   | Female | Others | Total  |
|---------|--------|--------|--------|--------|
| 2023 AE | 118539 | 125440 | 27     | 244006 |
| 2019 PE | 111570 | 117124 | 15     | 228709 |
| 2018 AE | 104010 | 108090 | 39     | 212139 |
| 2014 PE | 112402 | 112989 | 12     | 225403 |
| 2014 AE | 112402 | 112989 | 12     | 225403 |
| 2009 PE | 98196  | 98479  | -      | 196675 |
| 2009 AE | 98196  | 98479  | -      | 196675 |
| 2004 PE | 92909  | 92265  | -      | 185174 |
| 2004 AE | 92909  | 92265  | -      | 185174 |
| 1999 PE | 87050  | 85920  | -      | 172970 |
| 1999 AE | 87050  | 85920  | -      | 172970 |

| Vasu    | Mala  | Famala | Othors | Total  |
|---------|-------|--------|--------|--------|
| Year    | Male  | Female | Others | Total  |
| 1994 AE | 80652 | 77637  | -      | 158289 |
| 1989 AE | 72224 | 70117  | -      | 142341 |
| 1985 AE | 60750 | 59200  | -      | 119950 |
| 1983 AE | 53794 | 51516  | -      | 105310 |
| 1978 AE | 44204 | 42789  | -      | 86993  |
| 1972 AE | -     | -      | -      | -      |
| 1967 AE | -     | -      | -      | -      |
| 1962 AE | -     | -      | -      | -      |
| 1957 AE | -     | -      | -      | -      |
| 1955 AE | -     | -      | -      | -      |

#### Number of Electors

Note: AE: Assembly Election, PE: Assembly Segment of Parliamentary Election