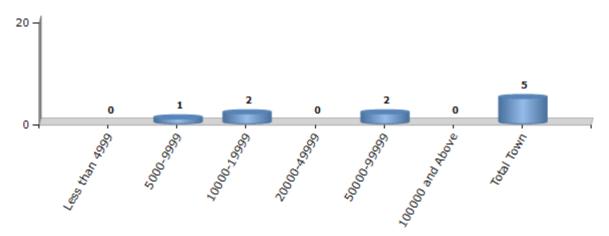

#### **Number of Towns by Population Size - 2011**

| Less than | 5000-9999 | 10000- | 20000- | 50000- | 100000 and | Total |
|-----------|-----------|--------|--------|--------|------------|-------|
| 4999      |           | 19999  | 49999  | 99999  | Above      | Town  |
| 0         | 1         | 2      | 0      | 2      | 0          | 5     |

Number of Towns by Population Size - 2011