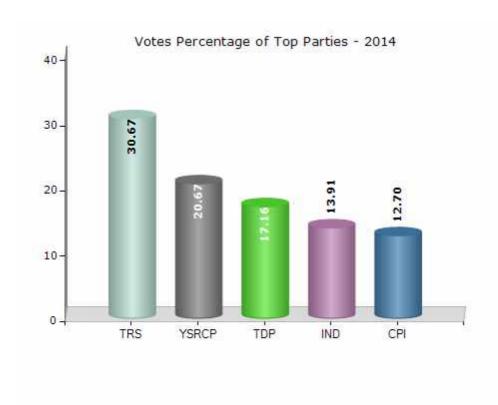

#### **Summary Result of Assembly Election - 2014**

| Candidate Name           | Party | Votes | Votes % |
|--------------------------|-------|-------|---------|
| Venkat Rao Jalagam       | TRS   | 50688 | 30.67   |
| Vanama Venkateshwara Rao | YSRCP | 34167 | 20.67   |
| Koneru Satyanarayana     | TDP   | 28363 | 17.16   |
| Adavalli Krishna         | IND   | 22989 | 13.91   |
| Kunamneni Sambashiva Rao | CPI   | 20994 | 12.7    |
| Sampath Ponugoti         | IND   | 1874  | 1.13    |
| Gunipati Sudhakar        | PPOI  | 1000  | 0.61    |
| Thandra Venkateshwarlu   | BSP   | 904   | 0.55    |
| Kudikala Anjaneyulu      | LSP   | 833   | 0.5     |
| Ameeruddin               | WPOI  | 802   | 0.49    |
| Pilli Suresh             | JAP   | 724   | 0.44    |
| Satyanarayana Narala     | JaSPa | 569   | 0.34    |
|                          | NOTA  | 1356  | 0.82    |