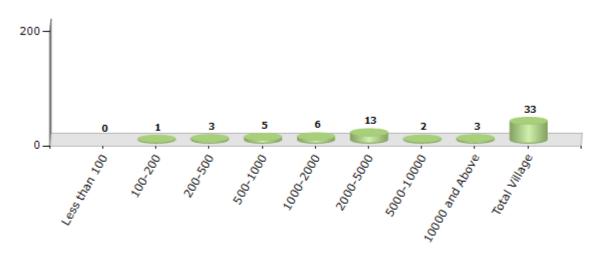

#### Number of Villages by Population Size - 2011

| Less<br>than<br>100 | 100-<br>200 | 200-<br>500 | 500-<br>1000 | 1000-<br>2000 | 2000-<br>5000 | 5000-<br>10000 | 10000<br>and<br>Above | Total<br>Village |
|---------------------|-------------|-------------|--------------|---------------|---------------|----------------|-----------------------|------------------|
| 0                   | 1           | 3           | 5            | 6             | 13            | 2              | 3                     | 33               |

Number of Villages by Population Size - 2011