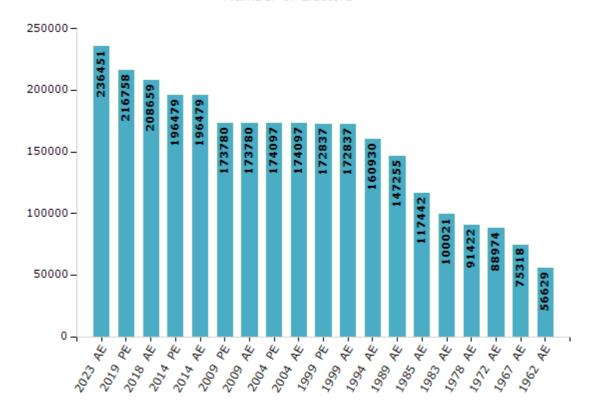

#### **Electors by Male & Female**

| Year    | Male   | Female | Others | Total  |
|---------|--------|--------|--------|--------|
| 2023 AE | 114297 | 122149 | 5      | 236451 |
| 2019 PE | 105872 | 110885 | 1      | 216758 |
| 2018 AE | 102221 | 106422 | 16     | 208659 |
| 2014 PE | 96365  | 100093 | 21     | 196479 |
| 2014 AE | 96365  | 100093 | 21     | 196479 |
| 2009 PE | 85232  | 88548  | -      | 173780 |
| 2009 AE | 85232  | 88548  | -      | 173780 |
| 2004 PE | 86332  | 87765  | -      | 174097 |
| 2004 AE | 86332  | 87765  | -      | 174097 |
| 1999 PE | 86274  | 86563  | -      | 172837 |
| 1999 AE | 86274  | 86563  | -      | 172837 |

| Year    | Male  | Female | Others | Total  |
|---------|-------|--------|--------|--------|
| 1994 AE | 80946 | 79984  | -      | 160930 |
| 1989 AE | 74426 | 72829  | -      | 147255 |
| 1985 AE | 59167 | 58275  | -      | 117442 |
| 1983 AE | 49669 | 50352  | -      | 100021 |
| 1978 AE | 45656 | 45766  | -      | 91422  |
| 1972 AE | 44661 | 44313  | -      | 88974  |
| 1967 AE | -     | -      | -      | 75318  |
| 1962 AE | -     | -      | -      | 56629  |
| 1957 AE | -     | -      | -      | -      |
| 1955 AE | -     | -      | -      | -      |

#### Number of Electors

Note: AE: Assembly Election, PE: Assembly Segment of Parliamentary Election