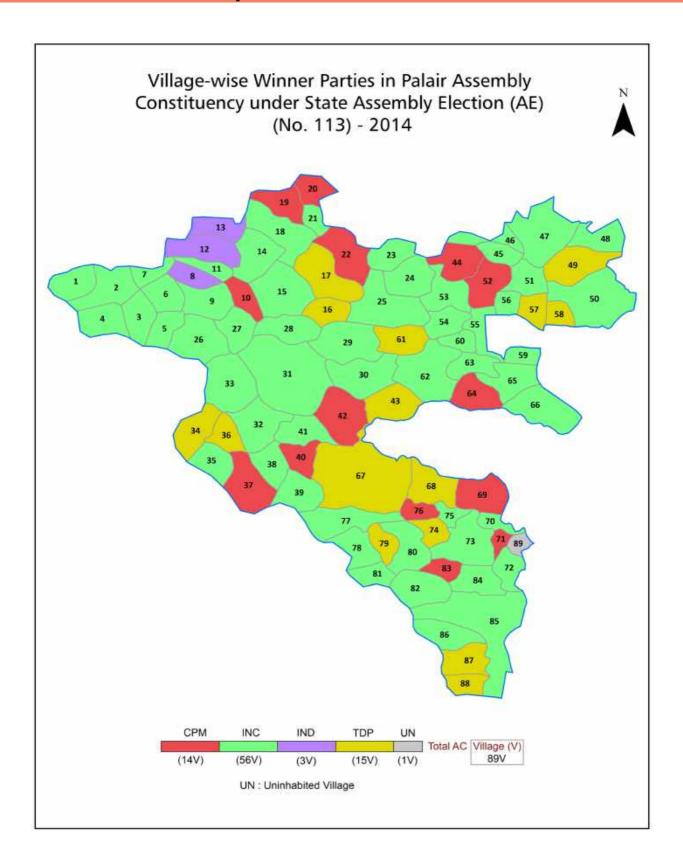

# Telangana Assembly Factbook<sup>™</sup>

Palair Assembly Constituency

Palair Vidhan Sabha